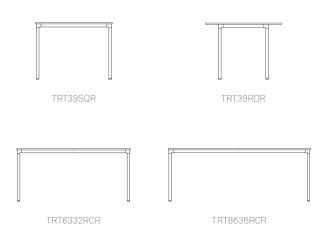

Allermuir Product Range



# Turo Tables - Really Tops

Design by Allermuir

A collaboration with Kvadrat creating the exclusive Really top material - a sustainable surface made from textile waste. This environmentally conscious material is available in three colors.

Soft and warm to the touch, its surface is suitable for working, dining and relaxed settings.





# Design Allermuir

Our team of talented in house designers is responsible for creating elegant, innovative furniture designs that not only look beautiful, but minimize the impact on the world around us.

Constantly exploring new product trends and keeping up to date with the latest innovations in technology and materials, our design team creates world class designs of the highest quality.

Allermuir Turo Tables

#### **Standard Features**

0.7" Cream Kvadrat Really Board with Cream edge tape

Aluminum fluted legs and Steel frame under structure finished in Black powder coat Plastic glides with levelling adjustment

#### **Optional Features**

Aluminum corner joint and Steel framework available in a selection of colors

Other Kvadrat Top finishes are available

# **Dimensions**



## *