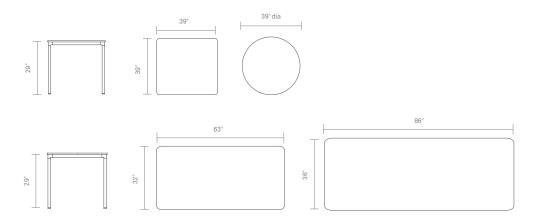

ngs.





# Design Allermuir

Our team of talented in house designers is responsible for creating elegant, innovative furniture designs that not only look beautiful, but minimize the impact on the world around us.

Constantly exploring new product trends and keeping up to date with the latest innovations in technology and materials, our design team creates world class designs of the highest quality.

Allermuir Turo Tables

#### **Standard Features**

0.7" Cream Kvadrat Really Board with Cream edge tape

Aluminum fluted legs and Steel frame under structure finished in Black powder coat Plastic glides with levelling adjustment

#### **Optional Features**

Aluminum corner joint and Steel framework available in a selection of colors

Other Kvadrat Top finishes are available

# **Dimensions**



## **Environmental Performance**

#### **Material Content**

Components are constructed of the following

### **Recycled Content**

Contains up to 56.50% of Recycled Material

#### Recyclability

The range is 99% recyclable



Nylon 6

Allermuir Turo Tables

# **Finish Options**

Kvadrat Really Board top finished in Cream, Black or Denim Edge profile finished in Cream, Black or Oak Aluminum Fluted legs and Steel frame under structure finish available in Black, White, Sage or Pebble powder coat.

### Metal Frame / Leg Finishes









Black powder coat

White powder coat

Pebble powder coat

Sage powder coat

### **Desktop Board Finishes**







White

Cream

Denim

## **Edge Finishes**







Black

Cream

Oak

Note: Edge profile tapes are not interchangeable Cream Kvadrat Top with Cre