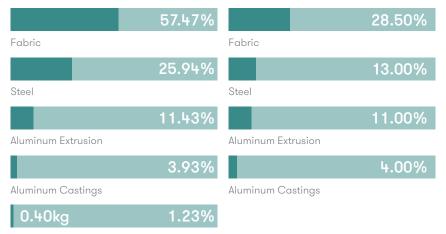

#### **Material Content**

Components are constructed of the following

### **Recycled Content**

Contains up to 56.50% of Recycled Material