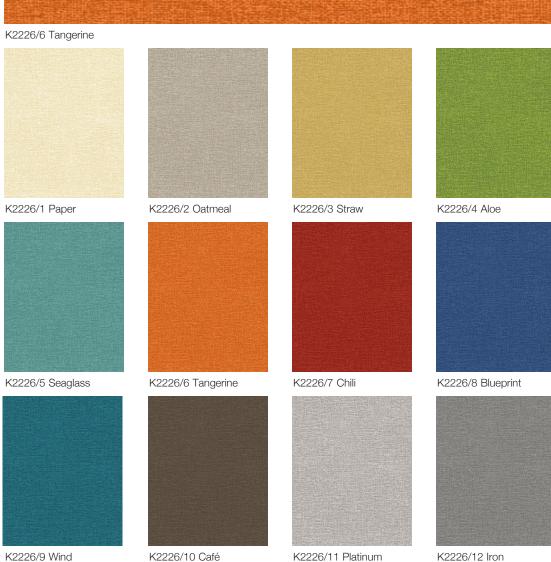

#### Color Field K2226

## **Knoll**Textiles

#### KT Collection affordable modern design

# **Primary Use** Upholstery

#### Content

Polyurethane (face) 100%

### Width

54 inches

#### **High Performance**

250,000+ double rubs Ink and stain resistant Bleach cleanable Alcohol cleanable

#### **Environmental**

GREENGUARD® certified





| Name             | Color Field                                                                                                                                                                                                                                                                                |
|------------------|--------------------------------------------------------------------------------------------------------------------------------------------------------------------------------------------------------------------------------------------------------------------------------------------|
|                  | KT Collection