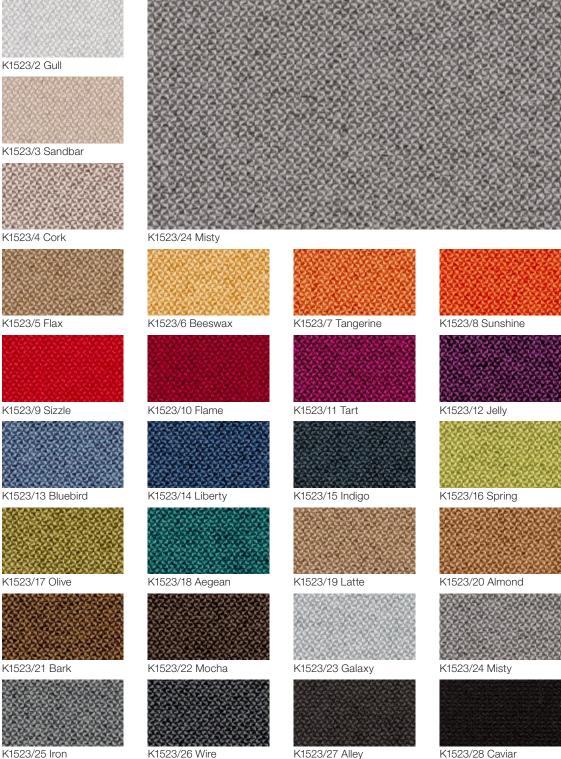

# Hourglass K1523

# **Knoll**Textiles

## KT Collection affordable modern design

### **Primary Use**

Upholstery Wrapped wall panels

#### Content

Recycled polyester 77% Polyester 15% Nylon 8%

## Width

56 inches

## **High Performance**

100,000+ double rubs

## Environmental

77% post-consumer recycled content Clean Air GOLD











| Name             | Hourglass                                                                                                                                                                                                                                                                                 |
|------------------|-------------------------------------------------------------------------------------------------------------------------------------------------------------------------------------------------------------------------------------------------------------------------------------------|
|                  | KT Collection