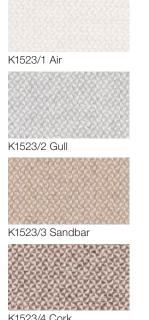

# Hourglass K1523

# **Knoll**Textiles

## KT Collection affordable modern design

### **Primary Use**

Upholstery Wrapped wall panels

#### Content

Recycled polyester 77% Polyester 15% Nylon 8%

## Width

56 inches

## **High Performance**

100,000+ double rubs

## Environmental

77% post-consumer recycled content Clean Air GOLD











| Name             | Hourglass                                                                                                                                                                                                                                                                                 |
|------------------|-------------------------------------------------------------------------------------------------------------------------------------------------------------------------------------------------------------------------------------------------------------------------------------------|
|                  | KT Collection