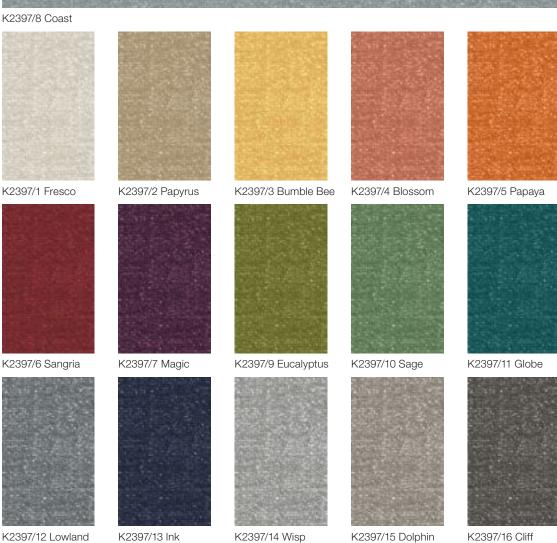

# Topos K2397

# **Knoll**Textiles

## KT Collection affordable modern design

# **Primary Use**

Upholstery

#### Content

Polyester 98% Silicone 2%

#### Width

54 inches

## **High Performance**

SUPREEN™ total liquid barrier 100,000+ double rubs Bleach cleanable

## **Environmental**

Clean Air GOLD







| Name             | Topos                                                                                                                                                                                                                                                                                      |
|------------------|--------------------------------------------------------------------------------------------------------------------------------------------------------------------------------------------------------------------------------------------------------------------------------------------|
|                  | KT Collection