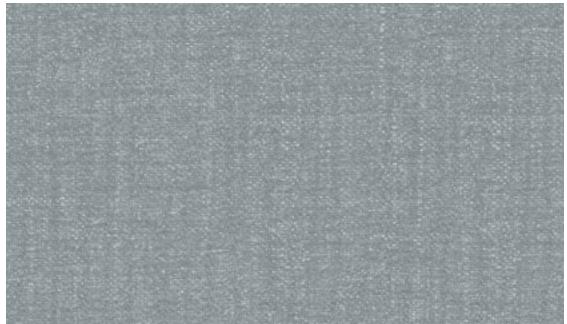

# Topos K2397

# **Knoll**Textiles

## KT Collection affordable modern design

# **Primary Use**

Upholstery

#### Content

Polyester 98% Silicone 2%

#### Width

54 inches

## **High Performance**

SUPREEN™ total liquid barrier 100,000+ double rubs Bleach cleanable

## **Environmental**

Clean Air GOLD







| Name             | Topos                                                                                                                                                                                                                                                                                      |
|------------------|--------------------------------------------------------------------------------------------------------------------------------------------------------------------------------------------------------------------------------------------------------------------------------------------|
|                  | KT Collection