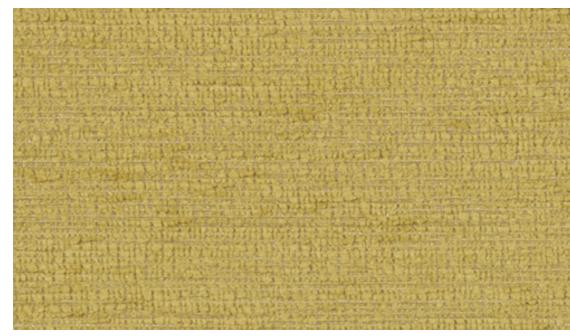

## Venue K1558

KT Collection affordable modern design

Primary Use Upholstery

Content Polyester 88%

Recycled polyester 12%

Width 58 inches

**High Performance** 60,000+ double rubs

Environmental 12% recycled content GREENGUARD® certified

K1558/3 Celery

K1558/1 Khaki

K1558/4 Autumn Leaf

K1558/10 Tabby

K1558/6 Tide

K1558/11 Stonework

K1558/3 Celery

K1558/7 Riverbank