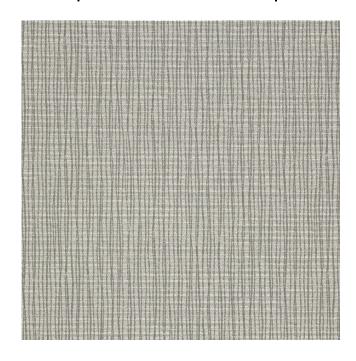

## Graph - Product Specifications

Pattern: Graph

Price: \$32.00 / YD

Color: Alpine

Product Number: 09191191

Content: 75% Repreve® Post Consumer Recycled Polyester,

25% Polyester

Reduced Environmental Impact: Recycled Fiber Content,

NSF 336 Compliant, GREENGUARD Certified

Repeat: 3-3/8" V, 7-1/2" H

Railroaded: No

Dye: Yarn

Backing: Acrylic

**Durability:** 170,000 \* D.R.

Flame Resistance: CA Bulletin 117 2013, UFAC Class 1, NFPA

260 Class 1

Width: 56"

Weight: 0.86 lb

Maintenance: W - Water Based Foam or Cleaner

Proprietary: ©2017

Wave

\*ACT Registered Certification Marks

\*Abrasion test results exceeding ACT Performance Guidelines are not an indicator of product lifespan. Multiple factors affect fabric durability and appearance retention