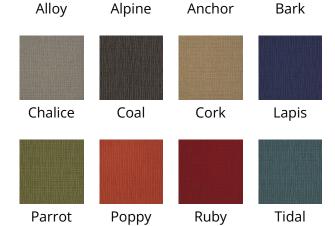

## Graph - Product Specifications

Pattern: Graph

Price: \$32.00 / YD

Color: Alpine

Product Number: 09191191

Content: 75% Repreve® Post Consumer Recycled Polyester,

25% Polyester

Reduced Environmental Impact: Recycled Fiber Content,