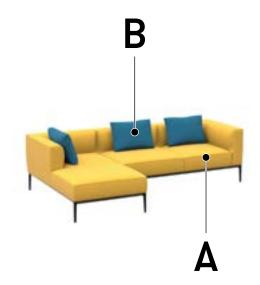

# Oran [ORA503]

## **Fabric Specification Guide**

### CLIENT INFORMATION

| Account Name    |          |
|-----------------|----------|
| Order Number    |          |
| Model Reference | Quantity |
| Date            |          |
| Contact Name    |          |
| Contact Number  |          |
|                 |          |

#### FABRICS

| Α |  |
|---|--|
| В |  |



## If you have requested a striped or patterned fabric, please check the boxes below:

A \_\_\_\_\_ horizontal 🗌 vertical 🗌

B \_\_\_\_\_ horizontal 🗌 vertical 🗌

Scotchguard 🗌 Fabric Treatment 🗌

INTERNAL USE ONLY

Customer service contact \_\_

SUBM

There is an upcharge per unit to produce a product in a Multiple Fabrics finish. For prices, please contact the sales team.

To price a product in a Multiple Fabrics finish please use the highest Band for the fabrics selected (e.g. if a product is to be upholstered in a Band 4 and 6 fabrics the whole chair should be costed at Band 6 pricing) this applies to all fabrics from our standard offer for any other fabrics please contact Customer Services for a quote. Due to the way upholstery panels are cut and sewn we cannot guarantee to pattern