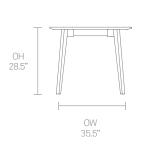

s are designed with the same aesthetic and constructional values as the seating range. Designed for a multitude of areas within corporate or hospitality environments, Jaicer features a solid beech

frame that can be stained or color washed to suit a variety of styles.











# Design Allermuir

Our team of talented in house designers is responsible for creating elegant, innovative furniture designs that not only look beautiful, but minimise the impact on the world around us.

Constantly exploring new product trends and keeping up to date with the latest innovations in technology and materials, our design team creates world class designs of the highest quality.

#### **Standard Features**

(\* - Selected models only) Solid Beech frame

1" Laminate faced MDF core top

## **Dimensions**













## **Environmental Performance**

### **Material Content**

Components are constructed of the following

### **Recycled Content**

Contains up to 0.5% of Recycled Material

### Recyclability

The range is 100% recyclable

**99.35%**Wood

Steel

%

100%

0.65%

Steel

Allermuir **Jaicer Tables** 

# **Finish Options**

Beech components can be stained or color washed.

Table tops are available in a range of laminates from the standard Allermuir collection.

Laminate tops featuring a Reference 37 edge profile can be stained.

#### Color Washes based on Beech



#### Wood Stains based on Beech











Clear

White Oak

Mahogany

Walnut

American

Dark Walnut Wenge

Allermuir Jaicer Tables

# **Finish Options**

Beech components can be stained or color washed.

Table tops are ava