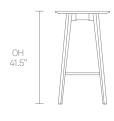

are designed with the same aesthetic and constructional values as the seating range. Designed for a multitude of areas within corporate or hospitality environments, Jaicer features a solid beech

frame that can be stained or color washed to suit a variety of styles.











# Design Allermuir

Our team of talented in house designers is responsible for creating elegant, innovative furniture designs that not only look beautiful, but minimise the impact on the world around us.

Constantly exploring new product trends and keeping up to date with the latest innovations in technology and materials, our design team creates world class designs of the highest quality.

#### **Standard Features**

(\* - Selected models only) Solid Beech frame

1" Laminate faced MDF core top

## **Dimensions**













## **Environmental Performance**

### **Material Content**

Components are constructed of the following

### **Recycled Content**

Contains up to 0.5% of Recycled Material

### Recyclability

The range is 100% recyclable

**99.35%**Wood

Steel

%

100%

0.65%

Steel

Allermuir **Jaicer Tables** 

# **Finish Options**

Beech components can be stained or color washed.

Table tops are available in a range of laminates from the standard Allermuir collection.

Laminate tops featuring a Reference 37 edge profile can be stained.

#### Color Washes based on Beech



#### Wood Stains based on Beech











Clear

White Oak

Mahogany

Walnut

American

Dark Walnut Wenge

Allermuir Jaicer Tables

# **Finish Options**

Beech components can be stained or color washed.

Table tops are avail