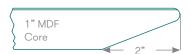

## **Ref Group Number 37**

1" MDF core, specified laminate face  $\ensuremath{\wp}$  counterbalance with 2" chamfered edge, clear lacquered.