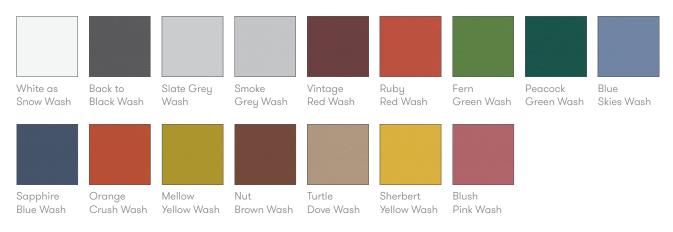

in technology and materials, our design team creates world class designs of the highest quality.

#### **Standard Features**

(\* - Selected models only) Solid Beech frame

1" Laminate faced MDF core top

## **Dimensions**













## **Environmental Performance**

### **Material Content**

Components are constructed of the following

### **Recycled Content**

Contains up to 0.5% of Recycled Material

### Recyclability

The range is 100% recyclable

**99.35%**Wood

Steel

%

100%

0.65%

Steel

Allermuir **Jaicer Tables** 

# **Finish Options**

Beech components can be stained or color washed.

Table tops are available in a range of laminates from the standard Allermuir collection.

Laminate tops featuring a Reference 37 edge profile can be stained.

#### Color Washes based on Beech



#### Wood Stains based on Beech











Clear

White Oak

Mahogany

Walnut

American

Dark Walnut Wenge

Allermuir Jaicer Tables

# **Finish Options**

Beech components can be stained or color washed.

Table tops are available in a range of laminates from the standard Allermuir collection.

Laminate tops featuring a Reference 37 edge profile can be stained.

## **Edge Stains**







Solid Black

Solid White

Clear

### **Edge References**



## **Ref Group Number 37**

1" MDF core, specified laminate face  $\ensuremath{\wp}$  counterbalance with 2" chamfered edge, clear lacquered.