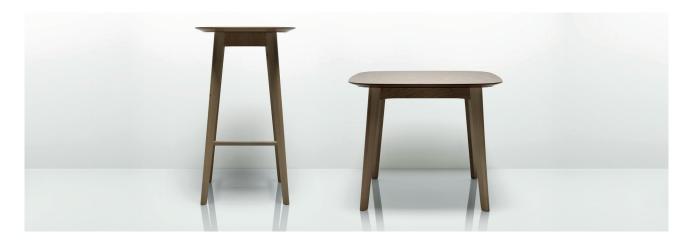

Allermuir Product Range

Jaicer Tables Design by Allermuir

Jaicer tables are designed with the same aesthetic and constructional values as the seating range. Designed for a multitude of areas within corporate or hospitality environments, Jaicer features a solid beech

frame that can be stained or color washed to suit a variety of styles.