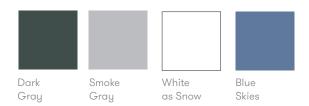

# **Finish Options**

Plastic seat frame in White as Snow (standard) or Dark Gray (optional) Tubular steel frame finished in White (standard) powder coat or Polished Chrome (optional) Plastic back in White ad Snow (standard) or Dark Gray, Smoke Gray or Blue Skies (optional)

Plastic seat in White as Snow (standard) or Dark Gray, Smoke Gray or Blue Skies (optional) Soul can be upholstered in a broad range of contract fabrics, selected leathers and vinyls from Allermuir's standard upholstery collection