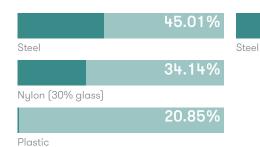

#### **Material Content**

Components are constructed of the following

#### **Recycled Content**

Contains up to 22.50% of Recycled Material

#### Recyclability

The range is 99% recyclable

22.50% 99%

Allermuir