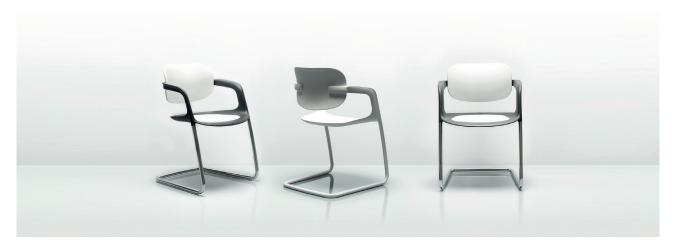

Allermuir Product Range

Soul Design by PearsonLloyd

Soul is a unique and ambitious design that embraces the technological possibilities of structural injection molded plastics to reinvent the cantilever chair. The concept delivers a flexing organize form that provides true ergonomic comfort and support despite its lean appearance. Soul can be tailored using a palette of contemporary colors.

#### **Standard Features**

(\* - Selected models only) Stacks up to 6 high\*

Plastic seat frame in White as Snow Tubular steel frame finished in White powder coat

Plastic back available in White as Snow Plastic seat available in White as Snow\* Plastic glides

#### **Optional Features**

Tubular steel frame available in Polished Chrome

Plastic seat frame available in Dark Gray\* Plastic back available in Dark Gray, Smoke Gray or Blue Skies

Plastic seat available in Dark Gray, Smoke Gray or Blue Skies\*

# **Finish Options**

Plastic seat frame in White as Snow (standard) or Dark Gray (optional) Tubular steel frame finished in White (standard) powder coat or Polished Chrome (optional) Plastic back in White ad Snow (standard) or Dark Gray, Smoke Gray or Blue Skies (optional)

Plastic seat in White as Snow (standard) or Dark Gray, Smoke Gray or Blue Skies (optional) Soul can be upholstered in a broad range of contract fabrics, selected leathers and vinyls from Allermuir's standard upholstery collection