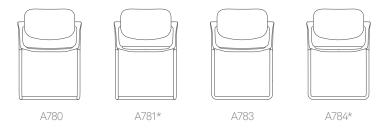

#### **Standard Features**

(\* - Selected models only) Stacks up to 6 high\*

Plastic seat frame in White as Snow Tubular steel frame finished in White powder coat

Plastic back available in White as Snow Plastic seat available in White as Snow\* Plastic glides

#### **Optional Features**

Tubular steel frame available in Polished Chrome

Plastic seat frame available in Dark Gray\* Plastic back available in Dark Gray, Smoke Gray or Blue Skies

Plastic seat available in Dark Gray, Smoke Gray or Blue Skies\*

#### **Plastics**

<sup>\*</sup>Chair Frame Colors (A780 and A783 only available in White)