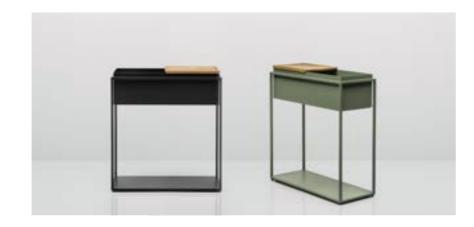

## Crate. Design by Allermuir Design Team

From its slender frame to soft color palette offering, Crate fits into many environments. With the popularity of indoor foliage, Crate was designed to contain and elevate potted plants but is equally adept at storing everyday items. Each planter comes complete with a natural finish solid ash dished top tray and a perforated steel low level shelf which is ideally

suited for storing books or magazines.

## STANDARD & OPTIONAL FEATURES

| Standard feature     Not available                                  | CRT6020<br>Planter 23.5×9.75" |
|---------------------------------------------------------------------|-------------------------------|
| Steel frame and box insert finished in Black powder coat*           | •                             |
| Solid Oak top shelf with a clear finish                             | •                             |
| Plastic glides                                                      | •                             |
| Optional features:                                                  |                               |
| Steel frame and box insert available in Pebble or Sage powder coat* | •                             |