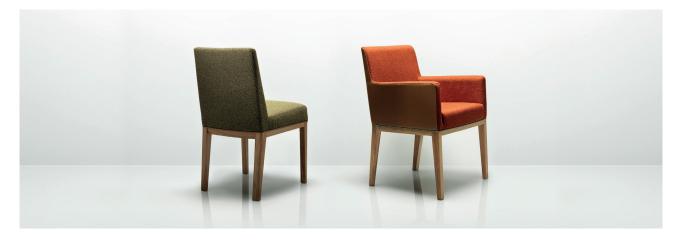

## **Grainger Dining**

Grainger is a luxurious family of wingback armchairs and matching ottoman. Available as a high and low back, featuring exquisite upholstery detailing including piping and a deep buttoned back. Now including an elegant side chair, dining chair and stool.

### **Grainger Dining**