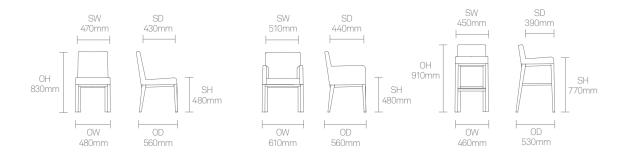

Design Allermuir

Our team of talented in house designers is responsible for creating elegant, innovative furniture designs that not only look beautiful, but minimise the impact on the world around us. Constantly exploring new product trends and keeping up to date with the latest innovations in technology and materials, our design team creates world class designs of the highest quality.

### Design by Allermuir

# Allermuir

### **Grainger Dining**

#### **Standard Features**

(\* - Selected models only) Traditional carcass construction Fully upholstered Solid oak frame Stainless Steel footrail cap\* Plastic glides

### **Optional Features**

Plastic glides with felt Two-tone upholstery Counter height stool option\*

### **Performance Standards**

BS EN 16139:2013 Level 2

## Dimensions



## **Environmental Performance**

90.91%

#### **Material Content**

Components are constructed of the following

### **Recycled Content**

Fabric

Contains up to 2.50% of Recycled Material Recyclability The range is 100% recyclable



Solid Wood

PU Foam

4.55

Fabric

# Allermuir

### **Grainger Dining**

## **Finish Options**

Solid oak frame can be stained or colour washed

Grainger can be upholstered in a broad range of contract upholstery fabrics and leathers from the standard Allermuir upholstery collection.

#### **Standard Wood Finishes**



Solid Oak

### Wood Stains based on Oak



Walnut

Cherry

Colour Washes based on Oak