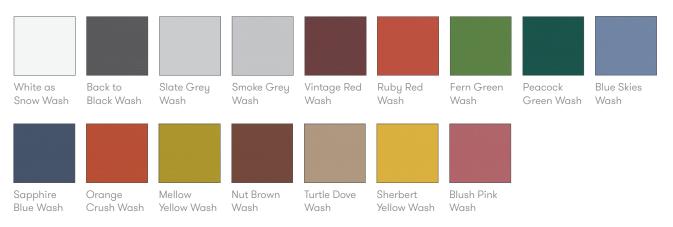

## **Finish Options**

Solid oak frame can be stained or colour washed

Grainger can be upholstered in a broad range of contract upholstery fabrics and leathers from the standard Allermuir upholstery collection.

### Wood Stains based on Oak

Walnut

Cherry

Colour Washes based on Oak