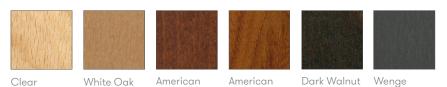

## **Finish Options**

Solid oak frame can be stained or colour washed

Grainger can be upholstered in a broad range of contract upholstery fabrics and leathers from the standard Allermuir upholstery collection.

### Wood Stains based on Oak

Walnut

Cherry

Colour Washes based on Oak