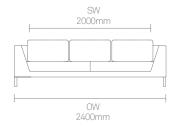

nd hospitality environments.





# Design Allermuir

Our team of talented in house designers is responsible for creating elegant, innovative furniture designs that not only look beautiful, but minimise the impact on the world around us.

Constantly exploring new product trends and keeping up to date with the latest innovations in technology and materials, our design team creates world class designs of the highest quality. Allermuir Octo Lounge

## **Standard Features**

(\* - Selected models only)
Traditional carcass construction
Tensioned seat support
Fully upholstered
Solid Oak legs

## **Optional Features**

Integrated power in arm (2 x powered USB/TUF and 1 x power socket) Two-tone upholstery

#### **Performance Standards**

SCS-EC10.2-2007 Indoor Air Quality

# **Dimensions**









# **Environmental Performance**

## **Material Content**

Components are constructed of the following

# **Recycled Content**

Contains up to 7.00% of Recycled Material

# Recyclability

1.00%

The range is 100% recyclable



100%

Allermuir **Octo Lounge** 

# **Finish Options**

Solid oak legs can be stained or colour washed.

Octo Lounge can be upholstered in a broad range of contract upholstery fabrics, vinyls and leathers from Allermuir standard

## **Standard Metal Finishes**



Solid Oak

# Wood Stains based on Oak













Clear

White Oak

American Cherry

American Walnut

Dark Walnut Wenge

## Colour Washes based on Oak