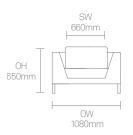

rate and hospitality environments.





# Design Allermuir

Our team of talented in house designers is responsible for creating elegant, innovative furniture designs that not only look beautiful, but minimise the impact on the world around us.

Constantly exploring new product trends and keeping up to date with the latest innovations in technology and materials, our design team creates world class designs of the highest quality. Allermuir Octo Lounge

## **Standard Features**

(\* - Selected models only)
Traditional carcass construction
Tensioned seat support
Fully upholstered
Solid Oak legs

## **Optional Features**

Integrated power in arm (2 x powered USB/TUF and 1 x power socket) Two-tone upholstery

#### **Performance Standards**

SCS-EC10.2-2007 Indoor Air Quality

# **Dimensions**









# **Environmental Performance**

## **Material Content**

Components are constructed of the following

# **Recycled Content**

Contains up to 7.00% of Recycled Material

# Recyclability

1.00%

The range is 100% recyclable



100%

Allermuir **Octo Lounge** 

# **Finish Options**

Solid oak legs can be stained or colour washed.

Octo Lounge can be upholstered in a broad range of contract upholstery fabrics, vinyls and leathers from Allermuir standard

## **Standard Metal Finishes**



Solid Oak

# Wood Stains based on Oak













Clear

White Oak

American Cherry

American Walnut

Dark Walnut Wenge

## Colour Washes based on Oak