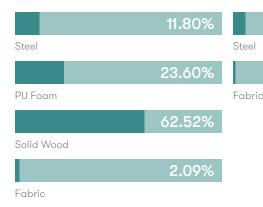

around us.

Constantly exploring new product trends and keeping up to date with the latest innovations in technology and materials, our design team creates world class designs of the highest quality. Allermuir Octo Lounge

## **Standard Features**

(\* - Selected models only)
Traditional carcass construction
Tensioned seat support
Fully upholstered
Solid Oak legs

## **Optional Features**

Integrated power in arm (2 x powered USB/TUF and 1 x power socket) Two-tone upholstery

#### **Performance Standards**

SCS-EC10.2-2007 Indoor Air Quality

# **Dimensions**









# **Environmental Performance**

## **Material Content**

Components are constructed of the following

# **Recycled Content**

Contains up to 7.00% of Recycled Material

# Recyclability

1.00%

The range is 100% recyclable



100%

Allermuir **Octo Lounge** 

# **Finish Options**

Solid oak legs can be stained or colour washed.

Octo Lounge can be upholstered in a broad range of contract upholstery fabrics, vinyls and leathers from Allermuir standard

## **Standard Metal Finishes**



Solid Oak

# Wood Stains based on Oak













Clear

White Oak

American Cherry

American Walnut

Dark Walnut Wenge

## Colour Washes based on Oak