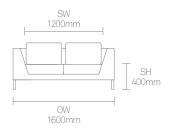

and hospitality environments.





# Design Allermuir

Our team of talented in house designers is responsible for creating elegant, innovative furniture designs that not only look beautiful, but minimise the impact on the world around us.

Constantly exploring new product trends and keeping up to date with the latest innovations in technology and materials, our design team creates world class designs of the highest quality. Allermuir Octo Lounge

## **Standard Features**

(\* - Selected models only)
Traditional carcass construction
Tensioned seat support
Fully upholstered
Solid Oak legs

## **Optional Features**

Integrated power in arm (2 x powered USB/TUF and 1 x power socket) Two-tone upholstery

#### **Performance Standards**

SCS-EC10.2-2007 Indoor Air Quality

# **Dimensions**









# **Environmental Performance**

## **Material Content**

Components are constructed of the following

# **Recycled Content**

Contains up to 7.00% of Recycled Material

# Recyclability

1.00%

The range is 100% recyclable



100%

Allermuir **Octo Lounge** 

# **Finish Options**

Solid oak legs can be stained or colour washed.

Octo Lounge can be upholstered in a broad range of contract upholstery fabrics, vinyls and leathers from Allermuir standard

## **Standard Metal Finishes**



Solid Oak

# Wood Stains based on Oak













Clear

White Oak

American Cherry

American Walnut

Dark Walnut Wenge

## Colour Washes based on Oak