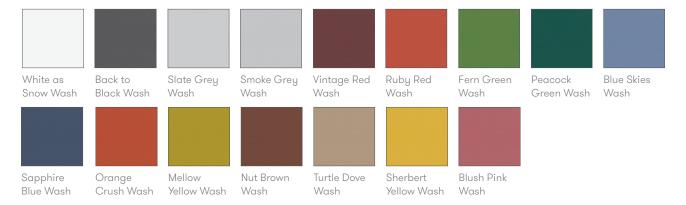

2 x powered USB/TUF and 1 x power socket) Two-tone upholstery

#### **Performance Standards**

SCS-EC10.2-2007 Indoor Air Quality

# **Dimensions**









# **Environmental Performance**

## **Material Content**

Components are constructed of the following

# **Recycled Content**

Contains up to 7.00% of Recycled Material

# Recyclability

1.00%

The range is 100% recyclable



100%

Allermuir **Octo Lounge** 

# **Finish Options**

Solid oak legs can be stained or colour washed.

Octo Lounge can be upholstered in a broad range of contract upholstery fabrics, vinyls and leathers from Allermuir standard

## **Standard Metal Finishes**



Solid Oak

# Wood Stains based on Oak













Clear

White Oak

American Cherry

American Walnut

Dark Walnut Wenge

## Colour Washes based on Oak