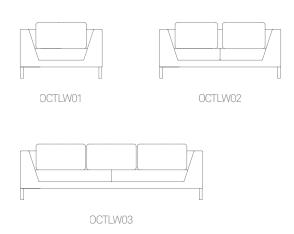

Allermuir Product Range

Octo Lounge Design by Allermuir

The Octo Lounge range of sofas and armchairs features an elegant low back design, fine upholstery detailing, relaxed cushions and wooden legs. Octo Lounge is

ideal for collaborative and creative spaces in contemporary corporate and hospitality environments.