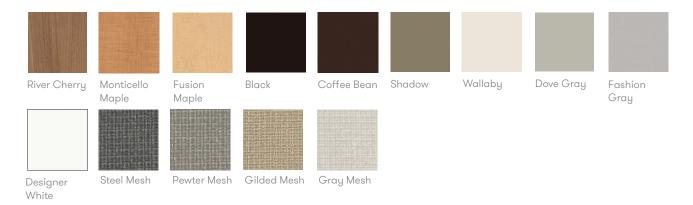

d Chrome Plastic glides Grade A or B MDF box construction 3.5" thick laminate to face and edge

## **Dimensions**



## **Edge References**



### Edge Detail # 90

HPL laminate face and 3.5" built down edge.

## **Environmental Performance**

# Material Content Components are constructed of the following 75.00% MDF Application Application Recycled Content Contains up to 48.75% of Recycled Material Application Application Application Recycled Content Contains up to 48.75% of Recycled Material Application A

Allermuir **Octo Tables** 

# **Finish Options**

Square tubular steel frame finished in Polished Chrome (standard) Grade A or B MDF box construction 3.5" thick laminate to face and edge (standard)

### **Standard Metal Finishes**



Polished Aluminum

## Grade A Laminates - WilsonArt



### **Grade A Laminates - Formica**



Chestnut Woodline



Salvage Planked Elm



Zebrano



Oiled Walnut



Smoky Brown Pear



Weathered Ash



White Ash



Natural Ash

### Grade B Laminates - WilsonArt





Asian Night Xanadu