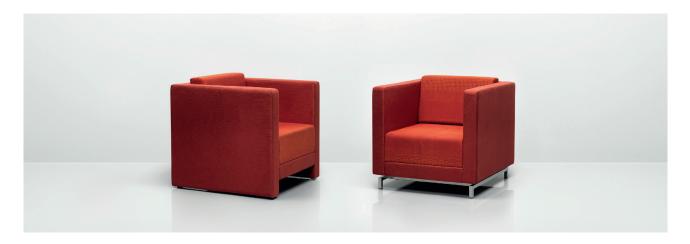

Allermuir Product Range

Dandy Design by Allermuir

As its name suggests, Dandy is a range which offers a depth of quality that cannot be imitated. The family includes a sofa and armchair that share the same simple proportions and deep level comfort. Elegant and inviting, Dandy can be placed in

corporate or hospitality environments to create sumptuous dining, lounge, reception or breakout areas.