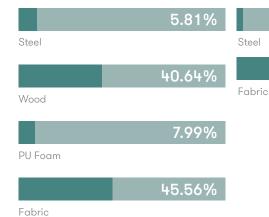

### **Material Content**

Components are constructed of the following

### **Recycled Content**

Contains up to 26.00% of Recycled Material