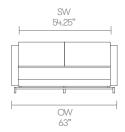

comfort. Elegant and inviting, Dandy can be placed in

corporate or hospitality environments to create sumptuous dining, lounge, reception or breakout areas.





# Design Allermuir

Our team of talented in house designers is responsible for creating elegant, innovative furniture designs that not only look beautiful, but minimise the impact on the world around us.

Constantly exploring new product trends and keeping up to date with the latest innovations in technology and materials, our design team creates world class designs of the highest quality.

Allermuir

#### **Standard Features**

(\* - Selected models only)
Traditional carcass construction
Tensioned seat support
Fully upholstered
Square tubular Steel frame\*

#### **Optional Features**

Two-tone upholstery

## **Dimensions**







## **Environmental Performance**

### **Material Content**

Components are constructed of the following

### **Recycled Content**

Contains up to 26.00% of Recycled Material

### Recyclability

The range is 100% recyclable



3.00% 100%

Allermuir Dandy

# **Finish Options**

Square tubular steel frame available in Silver Powder Coat or Polished Chrome\* Dandy can be upholstered in a broad range of contract fabrics and select leathers from Allermuir standard upholstery collection

### **Metal Finishes**





Silver M04 Powder Coat Chrome

Polished