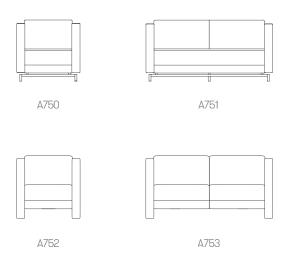

Allermuir Product Range



Dandy Design by Allermuir

As its name suggests, Dandy is a range which offers a depth of quality that cannot be imitated. The family includes a sofa and armchair that share the same simple proportions and deep level comfort. Elegant and inviting, Dandy can be placed in

corporate or hospitality environments to create sumptuous dining, lounge, reception or breakout areas.





# Design Allermuir

Our team of talented in house designers is responsible for creating elegant, innovative furniture designs that not only look beautiful, but minimise the impact on the world around us.

Constantly exploring new product trends and keeping up to date with the latest innovations in technology and materials, our design team creates world class designs of the highest quality.

Allermuir

#### **Standard Features**

(\* - Selected models only)
Traditional carcass construction
Tensioned seat support
Fully upholstered
Square tubular Steel frame\*

#### **Optional Features**

Two-tone upholstery

## **Dimensions**







## **Environmental Performance**

### **Material Content**

Components are constructed of the following

### **Recycled Content**

Contains up to 26.00% of R