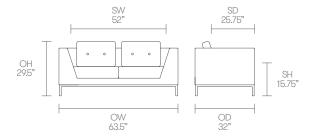

## Dimensions

Double button back cushion detail Octo tables are an MDF box construction with 4" thick laminate to face & edge\*