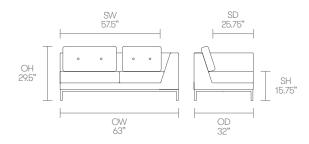

## Dimensions

Double button back cushion detail Octo tables are an MDF box construction with 4" thick laminate to face & edge\*