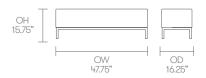

## Dimensions

Double button back cushion detail Octo tables are an MDF box construction with 4" thick laminate to face & edge\*

### Octo