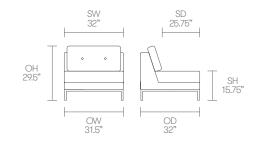

## Dimensions

Double button back cushion detail Octo tables are an MDF box construction with 4" thick laminate to face & edge\*