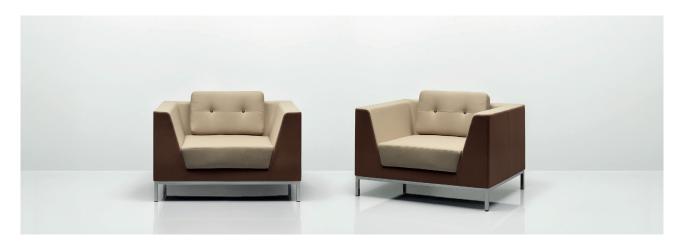

## Octo

#### Design by Allermuir

This elegant low back design incorporates sofas, modular elements, armchairs and benches with a complementary deep edge coffee table. The finesse of Octo's upholstery detailing, generous proportions and sublime comfort sets it apart from others in its class.