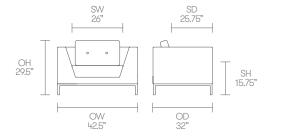

## Dimensions

Double button back cushion detail Octo tables are an MDF box construction with 4" thick laminate to face & edge\*