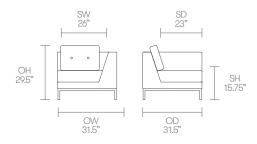

## Dimensions

Double button back cushion detail Octo tables are an MDF box construction with 4" thick laminate to face & edge\*