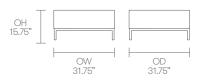

## Dimensions

Double button back cushion detail Octo tables are an MDF box construction with 4" thick laminate to face & edge\*

### Octo