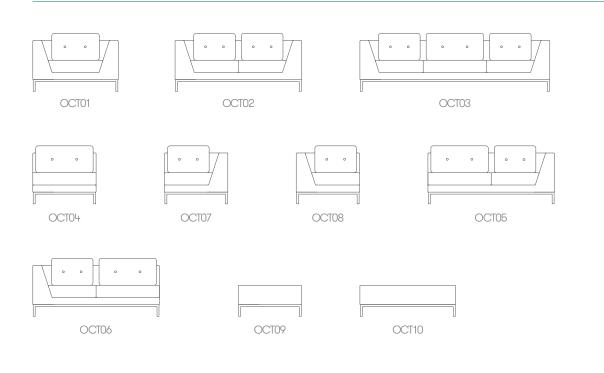

### Octo

## **Finish Options**

(\* - Selected models only) Square tubular steel frame finished in Polished Chrome

Octo can be upholstered in a broad collection of contract fabrics, selected leathers and vinyl's from Allermuir's standard upholstery collection