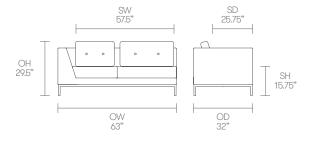

## Dimensions

Double button back cushion detail Octo tables are an MDF box construction with 4" thick laminate to face & edge\*

### Octo