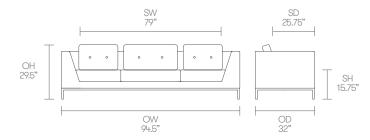

## Dimensions

Double button back cushion detail Octo tables are an MDF box construction with 4" thick laminate to face & edge\*