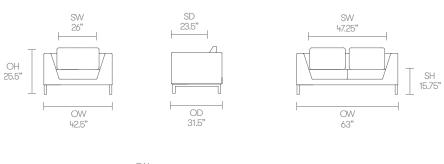

vironments.





OCTLW03



## Design Allermuir

Our team of talented in house designers is responsible for creating elegant, innovative furniture designs that not only look beautiful, but minimize the impact on the world around us. Constantly exploring new product trends and keeping up to date with the latest innovations in technology and materials, our design team creates world class designs of the highest quality.

# Allermuir

## **Octo Lounge**

#### **Standard Features**

(\* - Selected models only) Traditional carcass construction Tensioned seat support Fully upholstered Solid Oak legs

#### **Optional Features**

Integrated power in arm (2 x powered USB and 1 x power outlet) Two-tone upholstery

#### **Performance Standards**

SCS-EC10.2-2007 Indoor Air Quality

## **Dimensions**





# OW 94.5"

# **Environmental Performance**

11.80%

## **Material Content**

Components are constructed of the following

## **Recycled Content**

Steel

Fabric

Contains up to 7.00% of Recycled Material

## Recyclability The range is 100% recyclable



## Steel 23.60% PU Foam 62.52% Solid Wood

2.09%

Fabric

# Allermuir

## **Octo Lounge**

## **Finish Options**

Solid oak legs can be stained or color washed.

Octo Lounge can be upholstered in a broad range of contract upholstery fabrics, vinyls and leathers from Allermuir standard collection

## Wood Stains Based on Oak









Clear

Cherry

American Walnut

Dark Walnut Wenge

## Color Washes Based on Oak



Yellow Wash

Brown Wash

Dove Wash

Sherbet Yellow Wash

Ruby

Red Wash

Blush

Fern

Green Wash

Pink Wash



Peacock

Gre