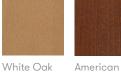

id Oak legs

#### **Optional Features**

Integrated power in arm (2 x powered USB and 1 x power outlet) Two-tone upholstery

#### **Performance Standards**

SCS-EC10.2-2007 Indoor Air Quality

## **Dimensions**





# OW 94.5"

# **Environmental Performance**

11.80%

## **Material Content**

Components are constructed of the following

## **Recycled Content**

Steel

Fabric

Contains up to 7.00% of Recycled Material

## Recyclability The range is 100% recyclable



## Steel 23.60% PU Foam 62.52% Solid Wood

2.09%

Fabric

# Allermuir

## **Octo Lounge**

## **Finish Options**

Solid oak legs can be stained or color washed.

Octo Lounge can be upholstered in a broad range of contract upholstery fabrics, vinyls and leathers from Allermuir standard collection

## Wood Stains Based on Oak









Clear

Cherry

American Walnut

Dark Walnut Wenge

## Color Washes Based on Oak



Yellow Wash

Brown Wash

Dove Wash

Sherbet Yellow Wash

Ruby

Red Wash

Blush

Fern

Green Wash

Pink Wash



Peacock

Green Wash