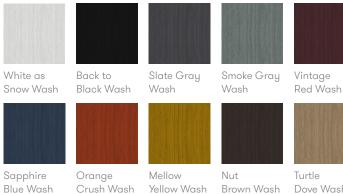

## **Finish Options**

Solid oak legs can be stained or color washed.

Octo Lounge can be upholstered in a broad range of contract upholstery fabrics, vinyls and leathers from Allermuir standard collection

## Color Washes Based on Oak

Yellow Wash

Brown Wash

Dove Wash

Sherbet Yellow Wash

Ruby

Red Wash

Blush

Fern

Green Wash

Pink Wash

Peacock

Green Wash