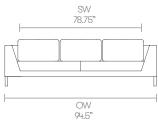

ronments.





OCTLW03



## Design Allermuir

Our team of talented in house designers is responsible for creating elegant, innovative furniture designs that not only look beautiful, but minimize the impact on the world around us. Constantly exploring new product trends and keeping up to date with the latest innovations in technology and materials, our design team creates world class designs of the highest quality.

# Allermuir

## **Octo Lounge**

#### **Standard Features**

(\* - Selected models only) Traditional carcass construction Tensioned seat support Fully upholstered Solid Oak legs

#### **Optional Features**

Integrated power in arm (2 x powered USB and 1 x power outlet) Two-tone upholstery

#### **Performance Standards**

SCS-EC10.2-2007 Indoor Air Quality

## **Dimensions**





# OW 94.5"

# **Environmental Performance**

11.80%

## **Material Content**

Components are constructed of the following

## **Recycled Content**

Steel

Fabric

Contains up to 7.00% of Recycled Material

## Recyclability The range is 100% recyclable



## Steel 23.60% PU Foam 62.52% Solid Wood

2.09%

Fabric

# Allermuir

## **Octo Lounge**

## **Finish Options**

Solid oak legs can be stained or color washed.

Octo Lounge can be upholstered in a broad range of contract upholstery fabrics, vinyls and leathers from Allermuir standard collection

## Wood Stains Based on Oak









Clear

Cherry

American Walnut

Dark Walnut Wenge

## Color Washes Based on Oak



Yellow Wash

Brown Wash

Dove Wash

Sherbet Yellow Wash

Ruby

Red Wash

Blush

Fern

Green Wash

Pink Wash



Peacock

Green