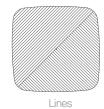

#### **Standard Features**

Curled feather filled cushion Quilt detail options- Lines, Aztec, Echo or Flow Saddle leather grab handle available in Black, Natural or Dark Tan\* Zipper available in Gold, Rose Gold, Silver or Black

# **Quilting Designs**

Allermuir