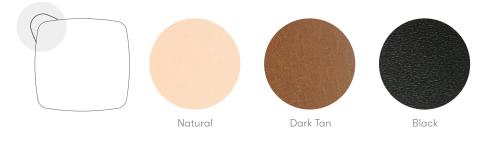

#### **Standard Features**

Curled feather filled cushion Quilt detail options- Lines, Aztec, Echo or Flow Saddle leather grab handle available in Black, Natural or Dark Tan\* Zipper available in Gold, Rose Gold, Silver or Black

#### Allermuir Branded Leather Grab Handle