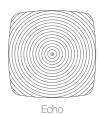

#### **Standard Features**

Curled feather filled cushion Quilt detail options- Lines, Aztec, Echo or Flow Saddle leather grab handle available in Black, Natural or Dark Tan\* Zipper available in Gold, Rose Gold, Silver or Black

# **Quilting Designs**

Allermuir