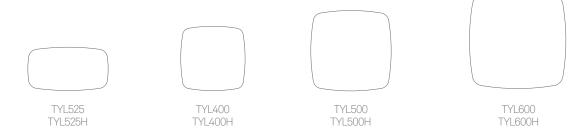

Allermuir Product Range



Tylus Design by Allermuir

Allermuir's stunning new collection of cushions is a stylish complement to its soft seating and sofa ranges. Square and rectangular shapes are available in a variety of sizes and fabrics. All 100% feather filled with hypoallergenic and flame

retardant linings, they include exquisite detailing with custom made zips available in rose gold, gold, silver and black. They also feature a saddle leather handle, debossed with the Allermuir logo.





## Design Allermuir

Our team of talented in house designers is responsible for creating elegant, innovative furniture designs that not only look beautiful, but minimize the impact on the world around us.

Constantly exploring new product trends and keeping up to date with the latest innovations in technology and materials, our design team creates world class designs of the highest quality. Allermuir

#### **Standard Features**

Curled feather filled cushion Quilt detail options- Lines, Aztec, Echo or Flow Saddle leather grab handle available in Black, Natural or Dark Tan\* Zipper available in Gold, Rose Gold, Silver or Black

## **Dimensions**



# **Quilting Designs**









Allermuir

### Tylus Synergy Fabric



#### Allermuir Branded Leather Grab Handle



### **Zipper and Tape**