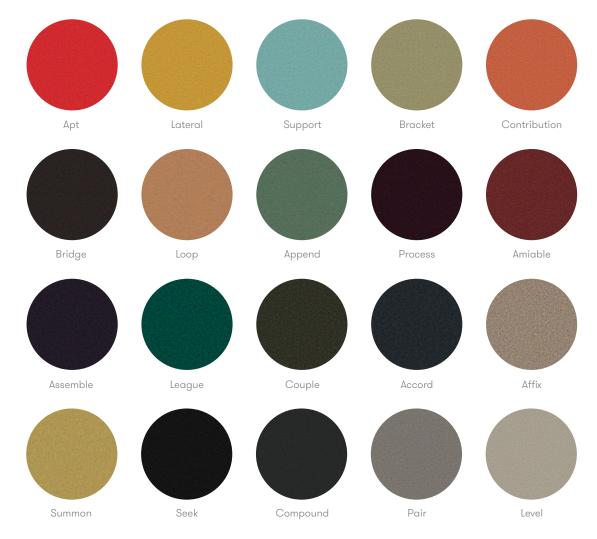

so feature a saddle leather handle, debossed with the Allermuir logo.





## Design Allermuir

Our team of talented in house designers is responsible for creating elegant, innovative furniture designs that not only look beautiful, but minimize the impact on the world around us.

Constantly exploring new product trends and keeping up to date with the latest innovations in technology and materials, our design team creates world class designs of the highest quality. Allermuir

#### **Standard Features**

Curled feather filled cushion Quilt detail options- Lines, Aztec, Echo or Flow Saddle leather grab handle available in Black, Natural or Dark Tan\* Zipper available in Gold, Rose Gold, Silver or Black

## **Dimensions**



# **Quilting Designs**









Allermuir

### Tylus Synergy Fabric



#### Allermuir Branded Leather Grab Handle



### **Zipper and Tape**



Rose gold zipper with Peach colour tape



Gold zipper with lvory colour tape



Silver zipper with Gray colour tape



Black zipper with Black colour tape