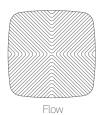

#### **Standard Features**

Curled feather filled cushion Quilt detail options- Lines, Aztec, Echo or Flow Saddle leather grab handle available in Black, Natural or Dark Tan\* Zipper available in Gold, Rose Gold, Silver or Black

# **Quilting Designs**

Allermuir