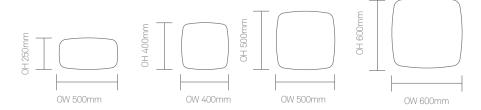

ustom made zips available in rose gold, gold, silver and black. They also feature a saddle leather handle, debossed with the Allermuir logo.





## Design Allermuir

Our team of talented in house designers is responsible for creating elegant, innovative furniture designs that not only look beautiful, but minimize the impact on the world around us.

Constantly exploring new product trends and keeping up to date with the latest innovations in technology and materials, our design team creates world class designs of the highest quality. Allermuir

#### **Standard Features**

Curled feather filled cushion Quilt detail options- Lines, Aztec, Echo or Flow Saddle leather grab handle available in Black, Natural or Dark Tan\* Zipper available in Gold, Rose Gold, Silver or Black

## **Dimensions**



# **Quilting Designs**









Allermuir

### Tylus Synergy Fabric



#### Allermuir Branded Leather Grab Handle



### **Zipper and Tape**



Rose gold zipper with Peach colour tape



Gold zipper with lvory colour tape



Silver zipper with Gray colour tape



Black zipper with Black colour tape