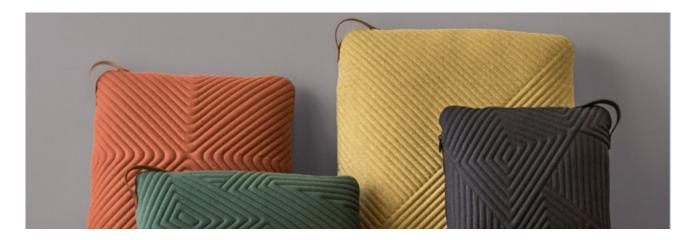

Allermuir Product Range

Tylus Design by Allermuir

Allermuir's stunning new collection of cushions is a stylish complement to its soft seating and sofa ranges. Square and rectangular shapes are available in a variety of sizes and fabrics. All 100% feather filled with hypoallergenic and flame

retardant linings, they include exquisite detailing with custom made zips available in rose gold, gold, silver and black. They also feature a saddle leather handle, debossed with the Allermuir logo.

#### **Standard Features**

Curled feather filled cushion Quilt detail options- Lines, Aztec, Echo or Flow Saddle leather grab handle available in Black, Natural or Dark Tan\* Zipper available in Gold, Rose Gold, Silver or Black