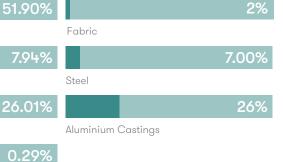

#### **Material Content**

OW

725mm

Components are constructed of the following

#### **Recycled Content**

Contains up to 35.00% of Recycled Material

OW

680mm

OD

700mm

#### Recyclability

The range is 100% recyclable

OW

680mm

OD

685mm

100%

Steel

Fabric

Solid Wood

Aluminium Castings