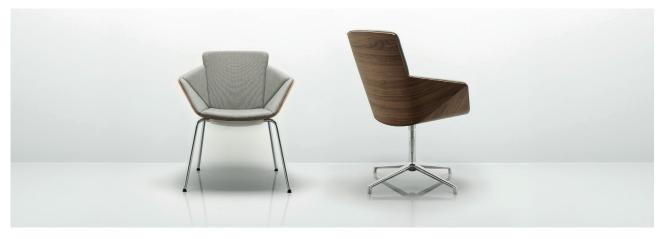

# Phoulds

Elegance, poise and comfort were the words that guided the development of the Phoulds seating range. The development calls for the meticulous joining of two pressed plywood shells to create the chair's structure. The seat structure is then lined with a distinctive six panel upholstery style that provides the user with sumptuous levels of comfort. In addition the outer shell can be fully upholstered as an option. The range offers the diversity of both high and mid back shells and two distinctive Design by Allermuir

support frames. The style of the chair makes a strong visual statement whilst its fine detailing and traditional material selection make it an excellent choice across workplace hospitality and retail environments.