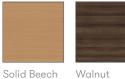

0mm

OD

685mm

100%

Steel

Fabric

Solid Wood

Aluminium Castings

#### **Optional Features**

Plastic self leveling glides with felt\* Multi-Fabrics Performance Standards

BS EN 15373: 2007 Test Level 3

# **Finish Options**

Tubular steel frame available in either Polished Chrome or Black powder coat\* 4-star and 5-star base's available in Polished Aluminium\* Outer shell is available in either Beech or Walnut Veneer that is clear lacquered Beech outer shell can be stained or coloured in finishes from the Allermuir standard collection Phoulds can be upholstered in a broad range of contract upholstery fabrics, vinyls and leathers from Allermuir standard upholstery collection

#### **Standard Metal Finishes**



Black powder coat Polished Chrome / Aluminium

#### Standard Wood Finishes



Solid Beech (Standard) Valnut Veneer

#### Colour Washes based on Beech

| White as<br>Snow colour<br>wash | Back to<br>Black colour<br>wash | Slate Grey<br>colour wash       | Smoke Grey<br>colour wash | Vintage Red<br>colour wash | Ruby Red<br>colour wash           | Fern Green<br>colour wash | Peacock<br>Green<br>colour wash | Blue Skies<br>colour wash |
|---------------------------------|---------------------------------|---------------------------------|---------------------------|----------------------------|-----------------------------------|---------------------------|---------------------------------|---------------------------|
|                                 |                                 |                                 |                           |