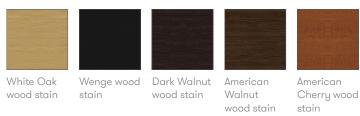

#### Wood Stains based on Beech

Note: Colour images are for reference only. Please verify with actual colour sample.