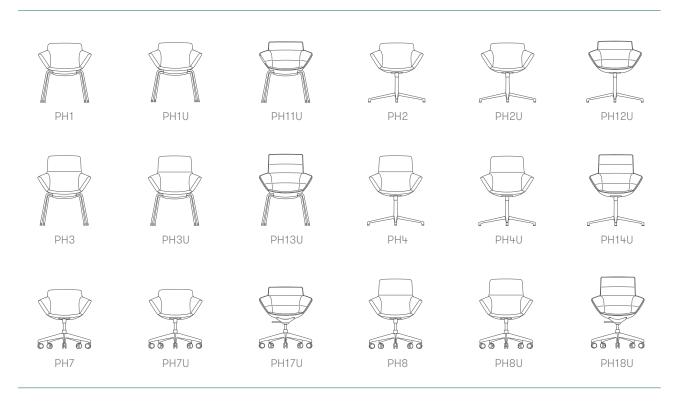

#### **Product Range**

#### **Standard Features**

(\* - Selected models only) 6 panel upholstery with CMHR foam\* Fully upholstered outer shell\* Soft quilted upholstery\* Beech shell\* Tubular steel frame with self levelling glides\* 4-star base with felt glides\* Plastic under seat shroud\* 5-star base with castors\* Seat height adjustment\*

#### **Optional Features**

Plastic self leveling glides with felt\* Multi-Fabrics Performance Standards

BS EN 15373: 2007 Test Level 3