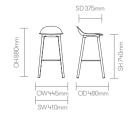

KIN103

KIN103U1

KIN103U2

KIN103U3

KIN303

KIN303U1

KIN303U2

KIN303U3

KIN102

KIN102U1

KIN102U2

KIN102U3

KIN302

KIN302U1

KIN302U2

KIN302U3