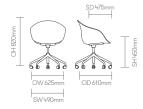

KIN103

KIN103U1

KIN103U2

KIN103U3

KIN303

KIN303U1

KIN303U2

KIN303U3

KIN102

KIN102U1

KIN102U2

KIN102U3

KIN302

KIN302U1

KIN302U2

KIN302U3