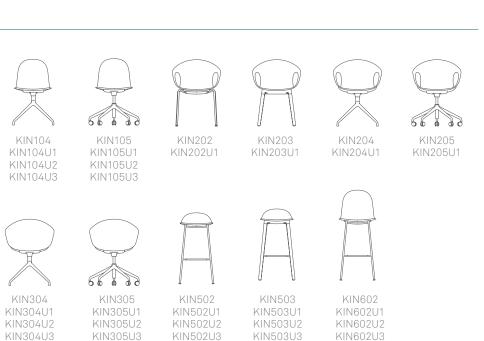

KIN103

KIN103U1

KIN103U2

KIN103U3

KIN303

KIN303U1

KIN303U2

KIN303U3

KIN102

KIN102U1

KIN102U2

KIN102U3

KIN302

KIN302U1

KIN302U2

KIN302U3