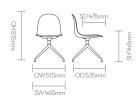

KIN102

KIN102U1

KIN102U2

KIN102U3

KIN302

KIN302U1

KIN302U2

KIN302U3

Plastic shell

Upholstered seat pad\*

Tubular steel frame\*

Aluminum leg connector frame\*

Solid Ash legs\*

4 star swivel base on glides\*

5 star swivel base with height adjustment

on casters\*

Plastic glides\*

2" hard wheel casters\*

Stacks up to 4 high\*

## **Optional Features**

(\* - Selected models only)

4 star auto return base on glides\*

4 star fixed base on 2" hard wheel casters\*

Plastic glides with felt\*

Soft wheel casters\*

(\* - Selected models only)