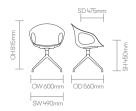

Plastic shell

Upholstered seat pad\*

Tubular steel frame\*

Aluminum leg connector frame\*

Solid Ash legs\*

4 star swivel base on glides\*

5 star swivel base with height adjustment

on casters\*

Plastic glides\*

2" hard wheel casters\*

Stacks up to 4 high\*

## **Optional Features**

(\* - Selected models only)

4 star auto return base on glides\*

4 star fixed base on 2" hard wheel casters\*

Plastic glides with felt\*

Soft wheel casters\*

(\* - Selected models only)