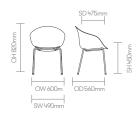

## **Optional Features**

(\* - Selected models only) Plastic glides with felt

(\* - Selected models only)
Plastic shell
Upholstered seat pad\*
Upholstered inner shell\*
Upholstered shell\*
Tubular steel frame
Footrest protector
Plastic glides

## **Optional Features**

(\* - Selected models only) Plastic glides with felt

Allermuir Kin