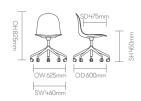

Plastic shell

Upholstered seat pad\*

Upholstered inner shell\*

Upholstered shell\*

Tubular steel frame\*

Aluminum leg connector frame\*

Solid Ash legs\*

4 star swivel base on glides\*

5 star swivel base with height adjustment

on casters\*

Plastic glides\*

2" hard wheel casters\*

## **Optional Features**

(\* - Selected models only)

4 star auto return base on glides\*

4 star fixed base on 2" hard wheel casters\*

Plastic glides with felt\*

Soft wheel casters\*

(\* - Selected models only)
Plastic shell
Upholstered seat pad\*
Upholstered inner shell\*
Upholstered shell\*
Tubular steel frame\*
Aluminum leg connector frame\*
Solid Ash legs\*
Footrest protector
Plastic glides