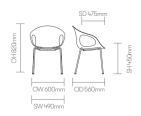

## **Optional Features**

(\* - Selected models only) Plastic glides with felt

(\* - Selected models only)
Plastic shell
Upholstered seat pad\*
Upholstered inner shell\*
Upholstered shell\*
Tubular steel frame
Footrest protector
Plastic glides

## **Optional Features**

(\* - Selected models only) Plastic glides with felt

Allermuir Kin