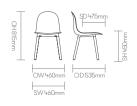

KIN103

KIN103U1

KIN103U2

KIN103U3

KIN303

KIN303U1

KIN303U2

KIN303U3

Plastic shell

Upholstered seat pad\*

Upholstered inner shell\*

Upholstered shell\*

Tubular steel frame\*

Aluminum leg connector frame\*

Solid Ash legs\*

4 star swivel base on glides\*

5 star swivel base with height adjustment

on casters\*

Plastic glides\*

2" hard wheel casters\*

Stacks up to 4 high\*

## **Optional Features**

(\* - Selected models only)

4 star auto return base on glides\*

4 star fixed base on 2" hard wheel casters\*

Plastic glides with felt\*

Soft wheel casters\*

(\* - Selected models only)