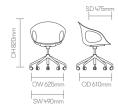

Plastic shell

Upholstered seat pad\*

Upholstered inner shell\*

Upholstered shell\*

Tubular steel frame\*

Aluminum leg connector frame\*

Solid Ash legs\*

4 star swivel base on glides\*

5 star swivel base with height adjustment

on casters\*

Plastic glides\*

2" hard wheel casters\*

## **Optional Features**

(\* - Selected models only)

4 star auto return base on glides\*

4 star fixed base on 2" hard wheel casters\*

Plastic glides with felt\*

Soft wheel casters\*

(\* - Selected models only)
Plastic shell
Upholstered seat pad\*
Upholstered inner shell\*
Upholstered shell\*
Tubular steel frame\*
Aluminum leg connector frame\*
Solid Ash legs\*
Footrest protector
Plastic glides