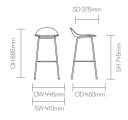

## **Optional Features**

(\* - Selected models only)

4 star auto return base on glides\*

4 star fixed base on 2" hard wheel casters\*

Plastic glides with felt\*

Soft wheel casters\*

(\* - Selected models only)
Plastic shell
Upholstered seat pad\*
Upholstered inner shell\*
Upholstered shell\*
Tubular steel frame\*
Aluminum leg connector frame\*
Solid Ash legs\*
Footrest protector
Plastic glides

## **Optional Features**

(\* - Selected models only) Plastic glides with felt

(\* - Selected models only)
Plastic shell
Upholstered seat pad\*
Upholstered inner shell\*
Upholstered shell\*
Tubular steel frame
Footrest protector
Plastic glides

## **Optional Features**

(\* - Selected models only) Plastic glides with felt

Allermuir Kin