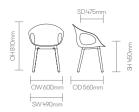

Plastic shell

Upholstered seat pad\*

Upholstered inner shell\*

Upholstered shell\*

Tubular steel frame\*

Aluminum leg connector frame\*

Solid Ash legs\*

4 star swivel base on glides\*

5 star swivel base with height adjustment

on casters\*

Plastic glides\*

2" hard wheel casters\*

Stacks up to 4 high\*

## **Optional Features**

(\* - Selected models only)

4 star auto return base on glides\*

4 star fixed base on 2" hard wheel casters\*

Plastic glides with felt\*

Soft wheel casters\*

(\* - Selected models only)