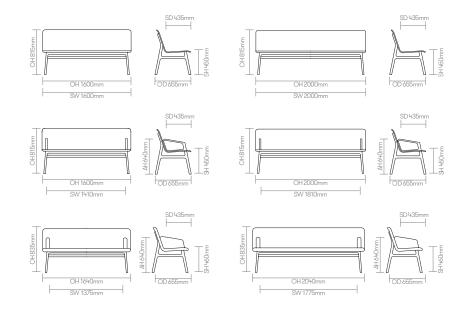

LAYER. LAYER is focused on experience-driven design for both the physical and digital worlds. Led by Benjamin and a growing creative team, LAYER is partnering with forward-thinking brands – including Nike, Pepsi, BMW, Samsung and Braun – to create products that will help define the way we live, work and communicate in the future.

Allermuir **Axyl Bench** 

#### **Standard Features**

(\* - Selected models only) Oak veneer Ply shell

Oak veneer ply shell\* Upholstered inner shell\*

Fully upholstered shell \*

Fully upholstered arms\*

Cast Aluminium frame and extrusions

Cast Aluminium amrs\*

Plastic glides with levelling adjustment

#### **Optional Features**

Plastic glides with felt and levelling adjustment

#### **Performance Standards**

BS EN 16139:2013-Level 2

## **Dimensions**



## **Environmental Performance**

#### **Material Content**

Components are constructed of the following

#### **Recycled Content**

Contains up to 51.00% of Recycled Material

## Recyclability

The range is 99% recyclable





Allermuir **Axyl Bench** 

## **Finish Options**

(\* - Selected models only) Oak veneer ply shell with a clear finish\* Upholstered inner shell\* Fully upholstered arms and shell\*

Cast Aluminium frame, extrusions, and arms available in Black, White, Sage, Basalt, Peacock Blue, Coral, Stone, or Pebble powder coat

Oak veneer ply shell can be stained\* Oak veneer ply shell can be colour washed to compliment frame finish\*

#### **Standard Wood Finishes**



Oak

#### **Frame Finishes**



Black powder coat



Basalt powder coat



White powder coat



Sage powder