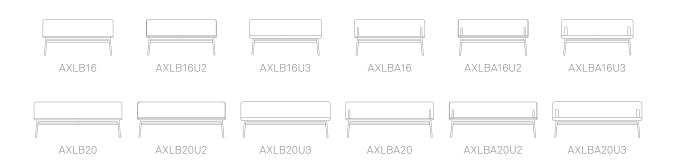

## **Axyl Bench**

Design by Benjamin Hubert I LAYER

Axyl is a seating collection offering a sophisticated combination of recognizable elements. Comprising of an arm chair, bench, and stool.

Axyl utilizes a strong geometric design language that is entirely original yet draws on familiar references to create a range of highly functional seating.