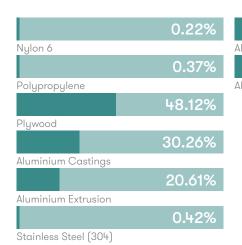

#### **Material Content**

Components are constructed of the following

#### **Recycled Content**

Contains up to 51.00% of Recycled Material