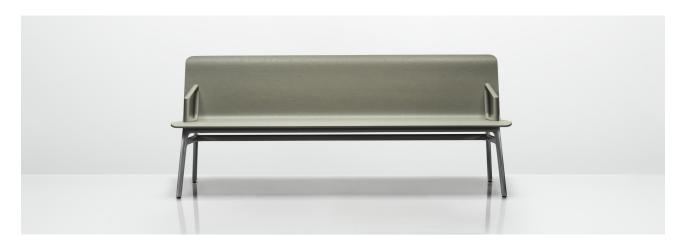

## **Axyl Bench**

Design by Benjamin Hubert I LAYER

Axyl is a seating collection offering a sophisticated combination of recognizable elements. Comprising of an arm chair, bench, and stool.

Axyl utilizes a strong geometric design language that is entirely original yet draws on familiar references to create a range of highly functional seating.

Allermuir **Axyl Bench** 