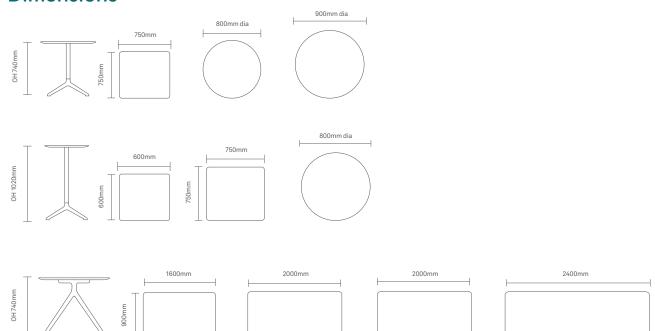

## **Dimensions**

Bistro Dining Height

Bistro High Tables

Dining Rectangular Tables