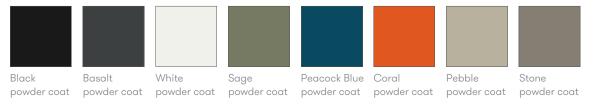

# Finish Options

Laminate faced MDF core top with a clear edge profile

Table edge profile can be stained in Solid Black or Solid White

Cast Aluminium frame available in Black, White, Basalt, Sage, Peacock Blue, Coral, Stone or Pebble powder coat\*

### Frame / Leg Finishes