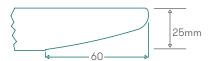

#### **Ref Group Number 38**

25mm MDF core, specified laminate face & counterbalance with 60mm chamfered edge. The edge is clear finish as standard or can be stained.