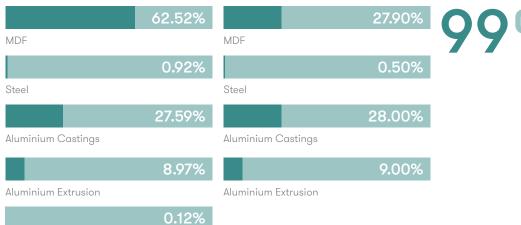

#### **Material Content**

Components are constructed of the following

#### **Recycled Content**

Contains up to 65.40% of Recycled Material

#### Recyclability

The range is 99% recyclable

Allermuir Axyl Tables