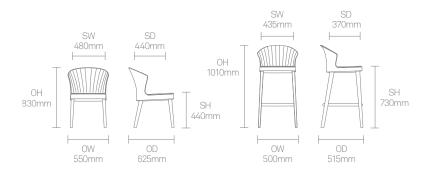

#### **Standard Features**

(\* - Selected models only) Moulded shell Fully upholstered with luxury quilt detail Solid Ash legs Tubular steel footrest Plastic Glides

#### **Optional Features**

Plastic glides with felt Counter height Stool option\*