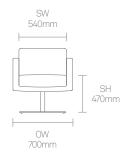

eam of talented in house designers is responsible for creating elegant, innovative furniture designs that not only look beautiful, but minimise the impact on the world around us.

Constantly exploring new product trends and keeping up to date with the latest innovations in technology and materials, our design team creates world class designs of the highest quality.

Allermuir Fifty Series

#### **Standard Features**

(\* - Selected models only)
Traditional carcass construction
Webbed seat support
Fully upholstered
Tufted seat and back upholstery\*
High back\*
Swaged tubular Steel legs\*

Solid Beech conical legs\* Plastic glides

### **Optional Features**

Multi-Fabrics

#### **Performance Standards**

SCS-EC10.2-2007 Indoor Air Quality

# **Dimensions**

Steel swivel pedestal base\*







# **Environmental Performance**

### **Material Content**

Fabric

Components are constructed of the following

### **Recycled Content**

Contains up to 25.50% of Recycled Material

## Recyclability

24.00%

1.50%

The range is 99% recyclable



99%

Allermuir Fifty Series

# **Finish Options**

Swaged tubular Steel legs and pedestal base are finished in Polished Chrome Steel swivel base finished in Polished

Solid Beech legs have a clear finish as standard

Beech legs are available in a selection of stains and colour washes from the Allermuir collection.

Fifty series can be upholstered in a broad range of contract fabrics, selected leathers and vinyls from Allermuir standard upholstery collection.

### **Mainline Metal Finishes**



Polished Chrome

## Solid Wood Leg Finish



Solid Be