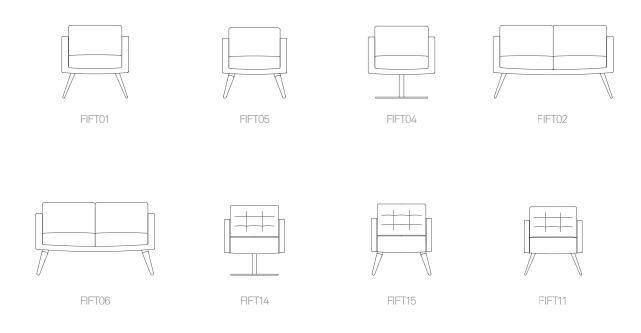

#### **Standard Features**

(\* - Selected models only)
Traditional carcass construction
Webbed seat support
Fully upholstered
Tufted seat and back upholstery\*
High back\*
Swaged tubular Steel legs\*

Solid Beech conical legs\* Plastic glides

### **Optional Features**

Multi-Fabrics

# **Dimensions**

Steel swivel pedestal base\*