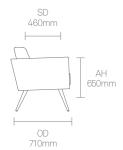

team of talented in house designers is responsible for creating elegant, innovative furniture designs that not only look beautiful, but minimise the impact on the world around us.

Constantly exploring new product trends and keeping up to date with the latest innovations in technology and materials, our design team creates world class designs of the highest quality.

Allermuir Fifty Series

#### **Standard Features**

(\* - Selected models only)
Traditional carcass construction
Webbed seat support
Fully upholstered
Tufted seat and back upholstery\*
High back\*
Swaged tubular Steel legs\*

Solid Beech conical legs\* Plastic glides

### **Optional Features**

Multi-Fabrics

#### **Performance Standards**

SCS-EC10.2-2007 Indoor Air Quality

# **Dimensions**

Steel swivel pedestal base\*







# **Environmental Performance**

### **Material Content**

Fabric

Components are constructed of the following

### **Recycled Content**

Contains up to 25.50% of Recycled Material

## Recyclability

24.00%

1.50%

The range is 99% recyclable



99%

Allermuir Fifty Series

# **Finish Options**

Swaged tubular Steel legs and pedestal base are finished in Polished Chrome Steel swivel base finished in Polished

Solid Beech legs have a clear finish as standard

Beech legs are available in a selection of stains and colour washes from the Allermuir collection.

Fifty series can be upholstered in a broad range of contract fabrics, selected leathers and vinyls from Allermuir standard upholstery collection.

### **Mainline Metal Finishes**



Polished Chrome

## Solid Wood Leg Finish



Solid