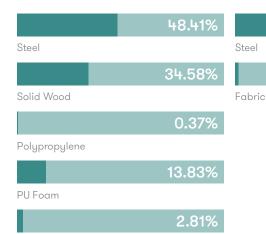

### **Material Content**

Fabric

Components are constructed of the following

### **Recycled Content**

Contains up to 25.50% of Recycled Material

## Recyclability

24.00%

1.50%

The range is 99% recyclable

99%

Allermuir Fifty Series