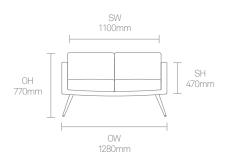

ur team of talented in house designers is responsible for creating elegant, innovative furniture designs that not only look beautiful, but minimise the impact on the world around us.

Constantly exploring new product trends and keeping up to date with the latest innovations in technology and materials, our design team creates world class designs of the highest quality.

Allermuir Fifty Series

#### **Standard Features**

(\* - Selected models only)
Traditional carcass construction
Webbed seat support
Fully upholstered
Tufted seat and back upholstery\*
High back\*
Swaged tubular Steel legs\*

Solid Beech conical legs\* Plastic glides

### **Optional Features**

Multi-Fabrics

#### **Performance Standards**

SCS-EC10.2-2007 Indoor Air Quality

# **Dimensions**

Steel swivel pedestal base\*







# **Environmental Performance**

### **Material Content**

Fabric

Components are constructed of the following

### **Recycled Content**

Contains up to 25.50% of Recycled Material

## Recyclability

24.00%

1.50%

The range is 99% recyclable



99%

Allermuir Fifty Series

# **Finish Options**

Swaged tubular Steel legs and pedestal base are finished in Polished Chrome Steel swivel base finished in Polished

Solid Beech legs have a clear finish as standard

Beech legs are available in a selection of stains and colour washes from the Allermuir collection.

Fifty series can be upholstered in a broad range of contract fabrics, selected leathers and vinyls from Allermuir standard upholstery collection.

### **Mainline Metal Finishes**



Polished Chrome

## Solid Wood Leg Finish



Soli