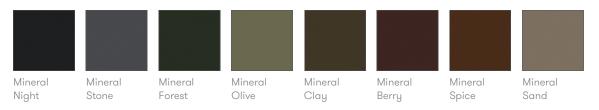

# **Finish Options**

Wire or tubular Frames available in all mainline and select mineral metal finishes from the Allermuir standard collection\*

Steel swivel pedestal base finished in Polished Chrome

Decorative railroad stitch detail to perimeter seam available in Black, White, Red, Light Grey, Dark Grey or Cream. Conic can be upholstered in a broad range of contract upholstery fabrics and leathers from Allermuir standard upholstery collection

#### **Select Mineral Finishes**