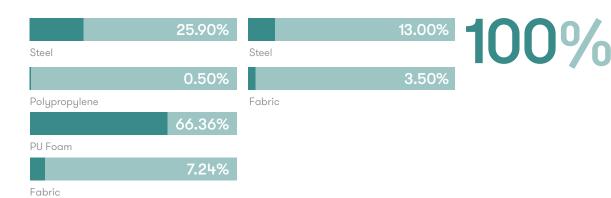

#### **Material Content**

Components are constructed of the following

#### **Recycled Content**

Contains up to 16.50% of Recycled Material

#### Recyclability

The range is 100% recyclable

Allermuir