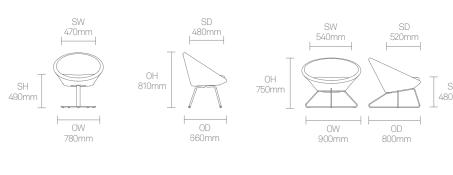

p their multi award winning design studio in 1997. Since then the studio has created stunning

solutions for a variety of international clients from the aviation, workplace, urban design and healthcare sectors identifying and responding to shifting patterns of behaviour in contemporary life.

Allermuir

#### **Standard Features**

(\* - Selected models only)
Moulded foam construction
Fully upholstered
Tubular steel frame\*
Wire frame\*
Steel swivel pedestal base\*
Plastic glides\*

Plastic self-levelling glides\*

#### **Optional Features**

Decorative railroad stitch detail to perimeter seam Multi-Fabric Plastic self-levelling glides with felt

#### **Performance Standards**

BS EN 13761:2002 BS EN 1335-2:2009-Stability requirements SCS-EC10.2-2007 Indoor Air Quality

### **Dimensions**





## **Environmental Performance**

#### **Material Content**

Components are constructed of the following

#### **Recycled Content**

Contains up to 16.50% of Recycled Material

#### Recyclability

The range is 100% recyclable



Allermuir

# **Finish Options**

Wire or tubular Frames available in all mainline and select mineral metal finishes from the Allermuir standard collection\*

Steel swivel pedestal base finished in Polished Chrome

Decorative railroad stitch detail to perimeter seam available in Black, White, Red, Light Grey, Dark Grey or Cream. Conic can be upholstered in a broad range of contract upholstery fabrics and leathers from Allermuir standard upholstery collection

Note: Conic is only available in a limited range of vinyls.

#### **Mainline Metal Finishes**



#### **