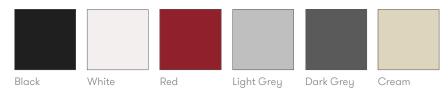

# **Finish Options**

Wire or tubular Frames available in all mainline and select mineral metal finishes from the Allermuir standard collection\*

Steel swivel pedestal base finished in Polished Chrome

Decorative railroad stitch detail to perimeter seam available in Black, White, Red, Light Grey, Dark Grey or Cream. Conic can be upholstered in a broad range of contract upholstery fabrics and leathers from Allermuir standard upholstery collection

#### Stitch Detail