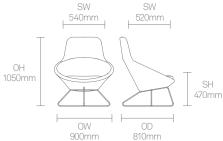

their multi award winning design studio in 1997. Since then the studio has created stunning

solutions for a variety of international clients from the aviation, workplace, urban design and healthcare sectors identifying and responding to shifting patterns of behaviour in contemporary life.

Allermuir

#### **Standard Features**

(\* - Selected models only)
Moulded foam construction
Fully upholstered
Tubular steel frame\*
Wire frame\*
Steel swivel pedestal base\*
Plastic glides\*

Plastic self-levelling glides\*

#### **Optional Features**

Decorative railroad stitch detail to perimeter seam Multi-Fabric Plastic self-levelling glides with felt

#### **Performance Standards**

BS EN 13761:2002 BS EN 1335-2:2009-Stability requirements SCS-EC10.2-2007 Indoor Air Quality

### **Dimensions**





## **Environmental Performance**

#### **Material Content**

Components are constructed of the following

#### **Recycled Content**

Contains up to 16.50% of Recycled Material

#### Recyclability

The range is 100% recyclable



Allermuir

# **Finish Options**

Wire or tubular Frames available in all mainline and select mineral metal finishes from the Allermuir standard collection\*

Steel swivel pedestal base finished in Polished Chrome

Decorative railroad stitch detail to perimeter seam available in Black, White, Red, Light Grey, Dark Grey or Cream. Conic can be upholstered in a broad range of contract upholstery fabrics and leathers from Allermuir standard upholstery collection

Note: Conic is only available in a limited range of vinyls.

#### **Mainline Metal Finishes**



#### **Se