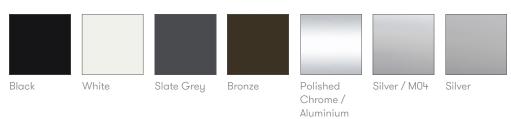

# **Finish Options**

Wire or tubular Frames available in all mainline and select mineral metal finishes from the Allermuir standard collection\*

Steel swivel pedestal base finished in Polished Chrome

Decorative railroad stitch detail to perimeter seam available in Black, White, Red, Light Grey, Dark Grey or Cream. Conic can be upholstered in a broad range of contract upholstery fabrics and leathers from Allermuir standard upholstery collection

#### **Mainline Metal Finishes**