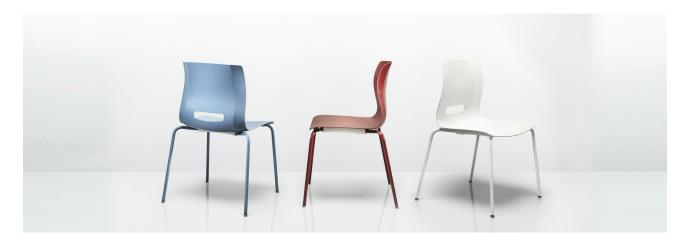

Allermuir Product Range

Casper Design by Allermuir

Casper is a stylish and contemporary café, dining plastic monoshell chair and stool design, for all manner of hospitality environments in both the corporate and leisure markets, as well as being ideal for meeting applications.