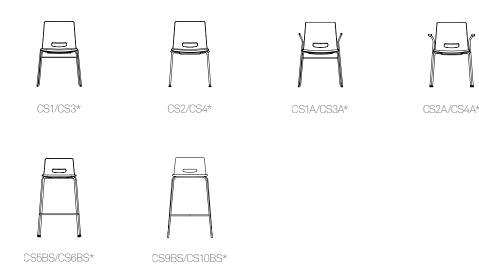

#### **Standard Features**

(\* - Selected models only) Stacks up to 18 high\* Plastic shell

Wire frame\*

Tubular steel frame\*

Plastic arms\*

Upholstered seat\*

Plastic glides\*

Plastic self-levelling glides\*

## **Optional Features**

Plastic linking glides\*
Plastic guides with felt\*
Plastic self-levelling glides with fe

Plastic self-levelling glides with felt\*

Detachable writing tablet\*

Chair trolley

Ribbed upholstered seat pad\*

Counter height stool option\*