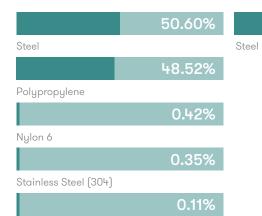

#### **Material Content**

EPDM

Components are constructed of the following

## **Recycled Content**

Contains up to 25.50% of Recycled Material