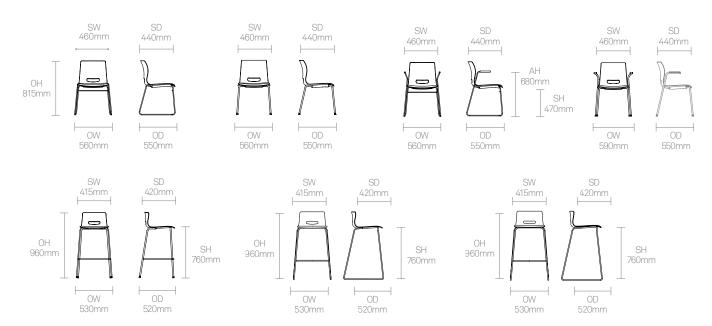

w product trends and keeping up to date with the latest innovations in technology and materials, our design team creates world class designs of the highest quality. Allermuir

#### **Standard Features**

(\* - Selected models only) Stacks up to 18 high\* Plastic shell

Wire frame\*

Tubular steel frame\*

Plastic arms\*

Upholstered seat\*

Plastic glides\*

Plastic self-levelling glides\*

## **Optional Features**

Plastic linking glides\*
Plastic guides with felt\*
Plastic self-levelling glides with fe

Plastic self-levelling glides with felt\*

Detachable writing tablet\*

Chair trolley

Ribbed upholstered seat pad\*

Counter height stool option\*

#### **Performance Standards**

BS EN 13761: 2002 BS EN 15373: 2007 BS EN 4875: 2007

SCS-EC10.2-2007 Indoor Air Quality

# **Dimensions**



# **Environmental Performance**

#### **Material Content**

EPDM

Components are constructed of the following

## **Recycled Content**

Contains up to 25.50% of Recycled Material

#### Recyclability

25.50%

The range is 100% recyclable



100%

Allermuir

# **Finish Options**

Steel frames are finished in Polished Chrome

Plastic components are available in White as Snow, Turtle Dove, Ruby Red, Vintage Red, Blue Skies, Smoke Grey, Slate Grey, Back to Black Seat pads can be upholstered in a broad range of contract upholstery fabrics, vinyls and leathers from Allermuir standard collection

## Plastic/PU Finishes



## **Metal Finishes**



Polished Chrome