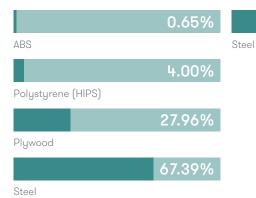

#### **Material Content**

Components are constructed of the following

#### **Recycled Content**

Contains up to 35.50% of Recycled Material