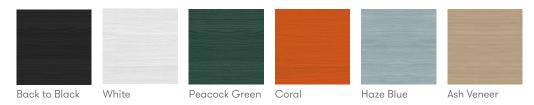

# **Finish Options**

Plywood frame available in Back to Black, White, Peacock Green, Coral or Haze Blue Plywood frame available in Back to Black, White, Peacock Green, Coral or Haze Blue colour wash with matching upholstered seat pad.

### Colour Washes on Plywood