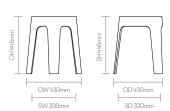

tory and reductive approach by stripping a concept down to its barest essentials, considering all aspects of form and function and introducing richness through material and craft.

Allermuir

#### **Standard Features**

(\* - Selected models only)

Stacks upto 6 high

12mm Plywood frame with an Ash Veneer finish.

Upholstered seat pad in Kvadrat Melange Nap 271\*

### **Optional Features**

(\* - Selected models only)

Plywood frame available in Back to Black, White, Peacock Green, Coral or Haze Blue colour wash

Plywood frame available in Back to Black, White, Peacock Green, Coral or Haze Blue colour wash with matching upholstered seat pad\*

Upholstered seat pad in Kvadrat Melange Nap 211\*

#### **Performance Standards**

BS EN 16139:2013-Level2 ANSI/BIFMA X5.1:2017

## **Dimensions**





## **Environmental Performance**

### **Material Content**

Components are constructed of the following

100%

Plywood

Recyclability

The range is 99% recyclable

99%

Allermuir

# **Finish Options**

Plywood frame available in Back to Black, White, Peacock Green, Coral or Haze Blue Plywood frame available in Back to Black, White, Peacock Green, Coral or Haze Blue colour wash with matching upholstered seat pad.

### Colour Washes on Plywood



### **Upholstery Finishes**





211

Please Note - Upholstery is only available in selected complementary Kvadrat Melange Nap Fabrics as shown below:

- Ash Veneer (Standard) Melange Nap 271
- Ash Veneer (Optional) Melange Nap 211
- Back to Black Melange Nap 191
- White Melange Nap 111
- Peacock Green Melange Nap 951
- Coral Melange Nap 521
- H