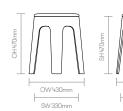

ry and reductive approach by stripping a concept down to its barest essentials, considering all aspects of form and function and introducing richness through material and craft.

Allermuir

#### **Standard Features**

(\* - Selected models only)

Stacks upto 6 high

12mm Plywood frame with an Ash Veneer finish.

Upholstered seat pad in Kvadrat Melange Nap 271\*

### **Optional Features**

(\* - Selected models only)

Plywood frame available in Back to Black, White, Peacock Green, Coral or Haze Blue colour wash

Plywood frame available in Back to Black, White, Peacock Green, Coral or Haze Blue colour wash with matching upholstered seat pad\*

Upholstered seat pad in Kvadrat Melange Nap 211\*

#### **Performance Standards**

BS EN 16139:2013-Level2 ANSI/BIFMA X5.1:2017

## **Dimensions**





## **Environmental Performance**

### **Material Content**

Components are constructed of the following

100%

Plywood

Recyclability

The range is 99% recyclable

99%

Allermuir

# **Finish Options**

Plywood frame available in Back to Black, White, Peacock Green, Coral or Haze Blue Plywood frame available in Back to Black, White, Peacock Green, Coral or Haze Blue colour wash with matching upholstered seat pad.

### Colour Washes on Plywood



### **Upholstery Finishes**





211

Please Note - Upholstery is only available in selected complementary Kvadrat Melange Nap Fabrics as shown below:

- Ash Veneer (Standard) Melange Nap 271
- Ash Veneer (Optional) Melange Nap 211
- Back to Black Melange Nap 191
- White Melange Nap 111
- Peacock Green Melange Nap 951
- Coral Melange Nap 521
- Haz