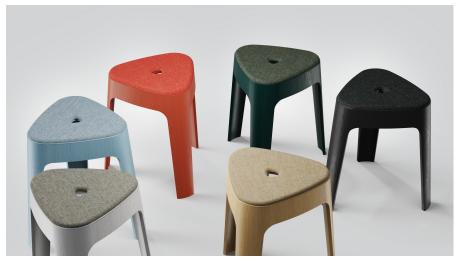

Allermuir Product Range

Ooty Design by SmithMatthias

Ooty is a simple, quiet, yet robust stool that fits into a wide array of environments. The aim with Ooty was to create a stool that was both visually and physically light and to let the material to take centre stage. Details like edge chamfers and soft triangular shapes elevate the piece.