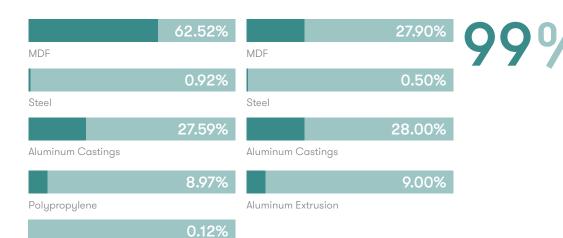

#### **Material Content**

Components are constructed of the following

#### **Recycled Content**

Contains up to 65.40% of Recycled Material

#### Recyclability

The range is 99% recyclable

Nylon 6

Allermuir **Axyl Tables** 