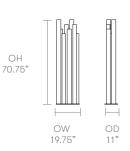

## **Dimensions**

# **Baudot - Strings**

Baudot Strings provide an attractive alternative solution to screening whilst noticeably improving the acoustics within a space. Constructed from extruded Aluminum poles surrounded by foam and fabric, Strings provide an excellent surface to absorb and diffuse sound waves. With 24 fabric colors and various heights available, interior designers can create an arrangement to fit in any environment.