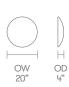

bination of three sizes and 24 colors, Baudot Zero Wall diffuses noise by both absorbing and deflecting sound, while adding visual interest to walls.



BDZ2 BDZ3 (Wood Frame)



BDZ4 BDZ5 (Wood Frame)



BDZ6 BDZ7 (Wood Frame)



# Design Allermuir

Our team of talented in house designers is responsible for creating elegant, innovative furniture designs that not only look beautiful, but minimize the impact on the world around us.

Constantly exploring new product trends and keeping up to date with the latest innovations in technology and materials, our design team creates world class designs of the highest quality.

#### **Standard Features**

(\* - Selected models only)
Foam construction
Upholstered in acoustically tested fabrics
Solid Ash frame with a clear finish\*

## **Dimensions**













# **Environmental Performance**

### **Material Content**

Components are constructed of the following

### **Recycled Content**

Contains up to 0.50% of Recycled Material

### Recyclability

The range is 100% recyclable



100%

Allermuir Baudot - Zero Wall

# **Finish Options**

(\* - Selected models only)
Solid Ash frame can be stained or
color washed\*
Available in Baudot Synergy fabrics only

#### Frame Finish

### Wood Stains based on Ash



Solid Ash (standard)



White Oak wood stain



Wenge wood



Dark Walnut wood stain



American Walnut wood stain



American Cherry wood stain

#### **Fabrics**