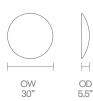

nation of three sizes and 24 colors, Baudot Zero Wall diffuses noise by both absorbing and deflecting sound, while adding visual interest to walls.



BDZ2 BDZ3 (Wood Frame)



BDZ4 BDZ5 (Wood Frame)



BDZ6 BDZ7 (Wood Frame)



# Design Allermuir

Our team of talented in house designers is responsible for creating elegant, innovative furniture designs that not only look beautiful, but minimize the impact on the world around us.

Constantly exploring new product trends and keeping up to date with the latest innovations in technology and materials, our design team creates world class designs of the highest quality.

#### **Standard Features**

(\* - Selected models only)
Foam construction
Upholstered in acoustically tested fabrics
Solid Ash frame with a clear finish\*

## **Dimensions**













# **Environmental Performance**

### **Material Content**

Components are constructed of the following

### **Recycled Content**

Contains up to 0.50% of Recycled Material

### Recyclability

The range is 100% recyclable



100%

Allermuir Baudot - Zero Wall

# **Finish Options**

(\* - Selected models only)
Solid Ash frame can be stained or
color washed\*
Available in Baudot Synergy fabrics only

#### Frame Finish

### Wood Stains based on Ash



Solid Ash (standard)



White Oak wood stain



Wenge wood



Dark Walnut wood stain



American Walnut wood stain



American Cherry wood stain

#### **Fabrics**