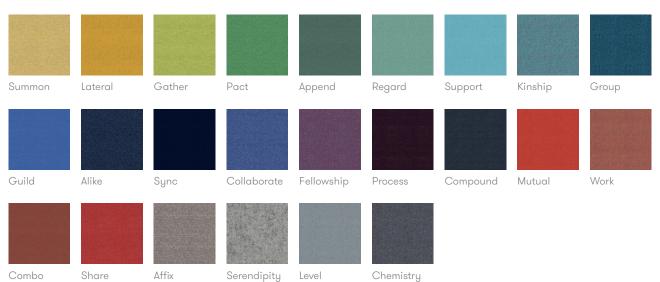

# **Baudot - Strings**

Baudot Strings provide an attractive alternative solution to screening whilst noticeably improving the acoustics within a space. Constructed from extruded Aluminum poles surrounded by foam and fabric, Strings provide an excellent surface to absorb and diffuse sound waves. With 24 fabric colors and various heights available, interior designers can create an arrangement to fit in any environment.

# **Finish Options**

Available in Baudot Synergy fabrics only Steel base plate finished in Black powder coat

#### **Fabrics**