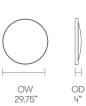

of three sizes and 24 colors, Baudot Zero Wall diffuses noise by both absorbing and deflecting sound, while adding visual interest to walls.



BDZ2 BDZ3 (Wood Frame)



BDZ4 BDZ5 (Wood Frame)



BDZ6 BDZ7 (Wood Frame)



# Design Allermuir

Our team of talented in house designers is responsible for creating elegant, innovative furniture designs that not only look beautiful, but minimize the impact on the world around us.

Constantly exploring new product trends and keeping up to date with the latest innovations in technology and materials, our design team creates world class designs of the highest quality.

#### **Standard Features**

(\* - Selected models only)
Foam construction
Upholstered in acoustically tested fabrics
Solid Ash frame with a clear finish\*

## **Dimensions**













# **Environmental Performance**

### **Material Content**

Components are constructed of the following

### **Recycled Content**

Contains up to 0.50% of Recycled Material

### Recyclability

The range is 100% recyclable



100%

Allermuir Baudot - Zero Wall

# **Finish Options**

(\* - Selected models only)
Solid Ash frame can be stained or
color washed\*
Available in Baudot Synergy fabrics only

#### Frame Finish

### Wood Stains based on Ash



Solid Ash (standard)



White Oak wood stain



Wenge wood



Dark Walnut wood stain



American Walnut wood stain



American Cherry wood stain

#### **Fabrics**