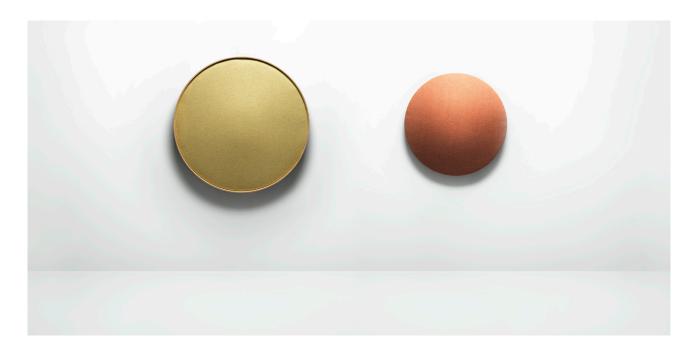

## Baudot - Zero Wall

Design by Allermuir

A domed wall mounted shape to improve acoustics without losing floor space. Available in a combination of three sizes and 24 colors, Baudot Zero Wall diffuses noise by both absorbing and deflecting sound, while adding visual interest to walls.