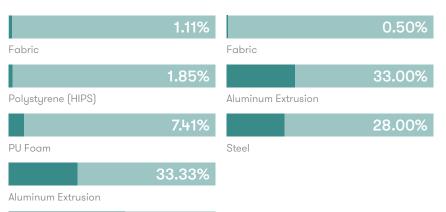

### **Material Content**

Steel

Components are constructed of the following

### **Recycled Content**

Contains up to 61.50% of Recycled Material

### Recyclability

The range is 100% recyclable

56.30%

100%

### **Material Content**

Components are constructed of the following

### **Recycled Content**

Contains up to 0.50% of Recycled Material

### Recyclability

The range is 100% recyclable

100%

Allermuir Baudot - Zero Wall