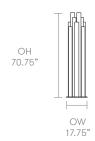

## **Dimensions**

# **Baudot - Strings**

Baudot Strings provide an attractive alternative solution to screening whilst noticeably improving the acoustics within a space. Constructed from extruded Aluminum poles surrounded by foam and fabric, Strings provide an excellent surface to absorb and diffuse sound waves. With 24 fabric colors and various heights available, interior designers can create an arrangement to fit in any environment.