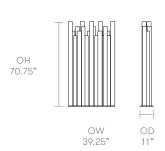

With 24 fabric colors and various heights available, interior designers can create an arrangement to fit in any environment.

Design by Allermuir



BDSR20



BDSR12



BDSR8



BDSC12





# Design Allermuir

Our team of talented in house designers is responsible for creating elegant, innovative furniture designs that not only look beautiful, but minimise the impact on the world around us.

Constantly exploring new product trends and keeping up to date with the latest innovations in technology and materials, our design team creates world class designs of the highest quality.

Allermuir

#### **Standard Features**

Upholstered uprights finished in acoustically tested fabrics Steel base plate finished in Black powder coat

### **Optional Features**

Two-tone Upholstery

## **Dimensions**

















## **Environmental Performance**

### **Material Content**

Steel

Components are constructed of the following

### **Recycled Content**

Contains up to 61.50% of Recycled Material

### Recyclability

The range is 100% recyclable



56.30%

100%



# **Finish Options**

Available in Baudot Synergy fabrics only Steel base plate finished in Black powder coat

### **Fabrics**



Allermuir Baudot - Zero Wall



## Baudot - Zero Wall

Design by Allermuir

A domed wall mounted shape to improve acoustics without losing floor space. Available in a combination of three sizes and 24 colors, Baudot Zero Wall diffuses noise by both absorbing and deflecting sound, while adding visual interest to walls.



BDZ2 BDZ3 (Wood Frame)



BDZ4 BDZ5 (Wood Frame)



BDZ6 BDZ7 (Wood Frame)



# De