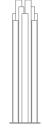

# **Baudot - Strings**

Baudot Strings provide an attractive alternative solution to screening whilst noticeably improving the acoustics within a space. Constructed from extruded Aluminum poles surrounded by foam and fabric, Strings provide an excellent surface to absorb and diffuse sound waves. With 24 fabric colors and various heights available, interior designers can create an arrangement to fit in any environment.

Design by Allermuir

BDSR20

BDSR12

BDSR8

BDSC12