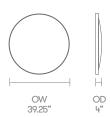

f three sizes and 24 colors, Baudot Zero Wall diffuses noise by both absorbing and deflecting sound, while adding visual interest to walls.



BDZ2 BDZ3 (Wood Frame)



BDZ4 BDZ5 (Wood Frame)



BDZ6 BDZ7 (Wood Frame)



# Design Allermuir

Our team of talented in house designers is responsible for creating elegant, innovative furniture designs that not only look beautiful, but minimize the impact on the world around us.

Constantly exploring new product trends and keeping up to date with the latest innovations in technology and materials, our design team creates world class designs of the highest quality.

#### **Standard Features**

(\* - Selected models only)
Foam construction
Upholstered in acoustically tested fabrics
Solid Ash frame with a clear finish\*

## **Dimensions**













# **Environmental Performance**

### **Material Content**

Components are constructed of the following

### **Recycled Content**

Contains up to 0.50% of Recycled Material

### Recyclability

The range is 100% recyclable



100%

Allermuir Baudot - Zero Wall

# **Finish Options**

(\* - Selected models only)
Solid Ash frame can be stained or
color washed\*
Available in Baudot Synergy fabrics only

#### Frame Finish

### Wood Stains based on Ash



Solid Ash (standard)



White Oak wood stain



Wenge wood



Dark Walnut wood stain



American Walnut wood stain



American Cherry wood stain

#### **Fabrics**