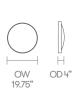

on of three sizes and 24 colors, Baudot Zero Wall diffuses noise by both absorbing and deflecting sound, while adding visual interest to walls.



BDZ2 BDZ3 (Wood Frame)



BDZ4 BDZ5 (Wood Frame)



BDZ6 BDZ7 (Wood Frame)



# Design Allermuir

Our team of talented in house designers is responsible for creating elegant, innovative furniture designs that not only look beautiful, but minimize the impact on the world around us.

Constantly exploring new product trends and keeping up to date with the latest innovations in technology and materials, our design team creates world class designs of the highest quality.

#### **Standard Features**

(\* - Selected models only)
Foam construction
Upholstered in acoustically tested fabrics
Solid Ash frame with a clear finish\*

## **Dimensions**













# **Environmental Performance**

### **Material Content**

Components are constructed of the following

### **Recycled Content**

Contains up to 0.50% of Recycled Material

### Recyclability

The range is 100% recyclable



100%

Allermuir Baudot - Zero Wall

# **Finish Options**

(\* - Selected models only)
Solid Ash frame can be stained or
color washed\*
Available in Baudot Synergy fabrics only

#### Frame Finish

### Wood Stains based on Ash



Solid Ash (standard)



White Oak wood stain



Wenge wood



Dark Walnut wood stain



American Walnut wood stain



American Cherry wood stain

#### **Fabrics**