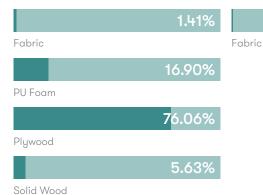

### **Material Content**

Steel

Components are constructed of the following

### **Material Content**

Components are constructed of the following