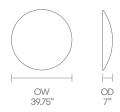

tion of three sizes and 24 colors, Baudot Zero Wall diffuses noise by both absorbing and deflecting sound, while adding visual interest to walls.



BDZ2 BDZ3 (Wood Frame)



BDZ4 BDZ5 (Wood Frame)



BDZ6 BDZ7 (Wood Frame)



# Design Allermuir

Our team of talented in house designers is responsible for creating elegant, innovative furniture designs that not only look beautiful, but minimize the impact on the world around us.

Constantly exploring new product trends and keeping up to date with the latest innovations in technology and materials, our design team creates world class designs of the highest quality.

#### **Standard Features**

(\* - Selected models only)
Foam construction
Upholstered in acoustically tested fabrics
Solid Ash frame with a clear finish\*

## **Dimensions**













# **Environmental Performance**

### **Material Content**

Components are constructed of the following

### **Recycled Content**

Contains up to 0.50% of Recycled Material

### Recyclability

The range is 100% recyclable



100%

Allermuir Baudot - Zero Wall

# **Finish Options**

(\* - Selected models only)
Solid Ash frame can be stained or
color washed\*
Available in Baudot Synergy fabrics only

#### Frame Finish

### Wood Stains based on Ash



Solid Ash (standard)



White Oak wood stain



Wenge wood



Dark Walnut wood stain



American Walnut wood stain



American Cherry wood stain

#### **Fabrics**