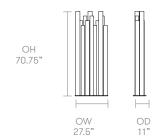

ith 24 fabric colors and various heights available, interior designers can create an arrangement to fit in any environment.

Design by Allermuir



BDSR20



BDSR12



BDSR8



BDSC12





# Design Allermuir

Our team of talented in house designers is responsible for creating elegant, innovative furniture designs that not only look beautiful, but minimise the impact on the world around us.

Constantly exploring new product trends and keeping up to date with the latest innovations in technology and materials, our design team creates world class designs of the highest quality.

Allermuir

#### **Standard Features**

Upholstered uprights finished in acoustically tested fabrics Steel base plate finished in Black powder coat

### **Optional Features**

Two-tone Upholstery

## **Dimensions**

















## **Environmental Performance**

### **Material Content**

Steel

Components are constructed of the following

### **Recycled Content**

Contains up to 61.50% of Recycled Material

### Recyclability

The range is 100% recyclable



56.30%

100%



# **Finish Options**

Available in Baudot Synergy fabrics only Steel base plate finished in Black powder coat

### **Fabrics**



Allermuir Baudot - Zero Wall



## Baudot - Zero Wall

Design by Allermuir

A domed wall mounted shape to improve acoustics without losing floor space. Available in a combination of three sizes and 24 colors, Baudot Zero Wall diffuses noise by both absorbing and deflecting sound, while adding visual interest to walls.



BDZ2 BDZ3 (Wood Frame)



BDZ4 BDZ5 (Wood Frame)



BDZ6 BDZ7 (Wood Frame)



# Desi