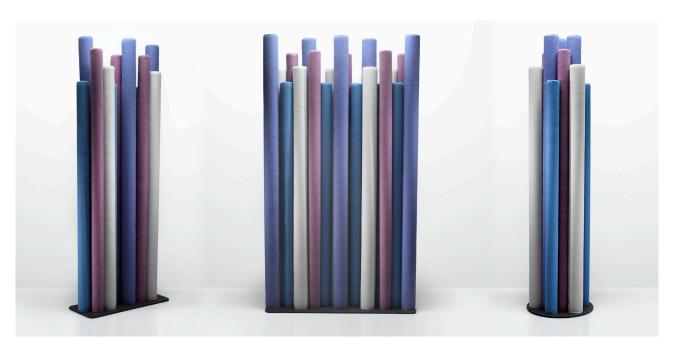

# **Baudot - Strings**

Baudot Strings provide an attractive alternative solution to screening whilst noticeably improving the acoustics within a space. Constructed from extruded Aluminum poles surrounded by foam and fabric, Strings provide an excellent surface to absorb and diffuse sound waves. With 24 fabric colors and various heights available, interior designers can create an arrangement to fit in any environment.

Design by Allermuir

BDSR20

BDSR12

BDSR8

BDSC12