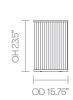

Available in two materials, oak tambour or powder coated pressed steel.



FW40RDS



FW4014S



FW40RDT



FW4014T



## Design Allermuir

Our team of talented in house designers is responsible for creating elegant, innovative furniture designs that not only look beautiful, but minimise the impact on the world around us.

Constantly exploring new product trends and keeping up to date with the latest innovations in technology and materials, our design team creates world class designs of the highest quality. Allermuir

#### **Standard Features**

(\* - Selected models only)
Steel frame finished in black powder coat\*
Oak frame with a clear finish\*
Ply panels with a clear finish\*
Matte Black HIPS liner
Plastic glides with leveling adjustment\*
Lockable casters\*

### **Dimensions**













## **Environmental Performance**

#### **Material Content**

Components are constructed of the following

#### **Recycled Content**

Contains up to 35.50% of Recycled Material

#### Recyclability

The range is 99% recyclable



35.50% 990/0

Allermuir

# **Finish Options**

Steel frame available in Black or White powder coat.

Timber frame available in Oak with clear finish.

#### Frame Finishes





Black

White

#### **Timber Finishes**



Oak