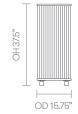

ailable in two materials, oak tambour or powder coated pressed steel.



FW40RDS



FW4014S



FW40RDT



FW4014T



## Design Allermuir

Our team of talented in house designers is responsible for creating elegant, innovative furniture designs that not only look beautiful, but minimise the impact on the world around us.

Constantly exploring new product trends and keeping up to date with the latest innovations in technology and materials, our design team creates world class designs of the highest quality. Allermuir

#### **Standard Features**

(\* - Selected models only)
Steel frame finished in black powder coat\*
Oak frame with a clear finish\*
Ply panels with a clear finish\*
Matte Black HIPS liner
Plastic glides with leveling adjustment\*
Lockable casters\*

### **Dimensions**













## **Environmental Performance**

#### **Material Content**

Components are constructed of the following

#### **Recycled Content**

Contains up to 35.50% of Recycled Material

#### Recyclability

The range is 99% recyclable



35.50% 990/0

Allermuir

# **Finish Options**

Steel frame available in Black or White powder coat.

Timber frame available in Oak with clear finish.

#### Frame Finishes





Black

White

#### **Timber Finishes**



Oak