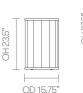

muir

Available in two materials, oak tambour or powder coated pressed steel.



FW40RDS



FW4014S



FW40RDT



FW4014T



## Design Allermuir

Our team of talented in house designers is responsible for creating elegant, innovative furniture designs that not only look beautiful, but minimise the impact on the world around us.

Constantly exploring new product trends and keeping up to date with the latest innovations in technology and materials, our design team creates world class designs of the highest quality. Allermuir

#### **Standard Features**

(\* - Selected models only)
Steel frame finished in black powder coat\*
Oak frame with a clear finish\*
Ply panels with a clear finish\*
Matte Black HIPS liner
Plastic glides with leveling adjustment\*
Lockable casters\*

### **Dimensions**













## **Environmental Performance**

#### **Material Content**

Components are constructed of the following

#### **Recycled Content**

Contains up to 35.50% of Recycled Material

#### Recyclability

The range is 99% recyclable



35.50% 990/0

Allermuir

# **Finish Options**

Steel frame available in Black or White powder coat.

Timber frame available in Oak with clear finish.

#### Frame Finishes





Black

White

#### **Timber Finishes**



Oak