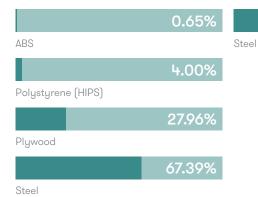

iture designs that not only look beautiful, but minimise the impact on the world around us.

Constantly exploring new product trends and keeping up to date with the latest innovations in technology and materials, our design team creates world class designs of the highest quality. Allermuir

#### **Standard Features**

(\* - Selected models only)
Steel frame finished in black powder coat\*
Oak frame with a clear finish\*
Ply panels with a clear finish\*
Matte Black HIPS liner
Plastic glides with leveling adjustment\*
Lockable casters\*

### **Dimensions**













## **Environmental Performance**

#### **Material Content**

Components are constructed of the following

#### **Recycled Content**

Contains up to 35.50% of Recycled Material

#### Recyclability

The range is 99% recyclable



35.50% 990/0

Allermuir

# **Finish Options**

Steel frame available in Black or White powder coat.

Timber frame available in Oak with clear finish.

#### Frame Finishes





Black

White

#### **Timber Finishes**



Oak