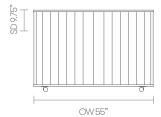

Available in two materials, oak tambour or powder coated pressed steel.



FW40RDS



FW4014S



FW40RDT



FW4014T



## Design Allermuir

Our team of talented in house designers is responsible for creating elegant, innovative furniture designs that not only look beautiful, but minimise the impact on the world around us.

Constantly exploring new product trends and keeping up to date with the latest innovations in technology and materials, our design team creates world class designs of the highest quality. Allermuir

#### **Standard Features**

(\* - Selected models only)
Steel frame finished in black powder coat\*
Oak frame with a clear finish\*
Ply panels with a clear finish\*
Matte Black HIPS liner
Plastic glides with leveling adjustment\*
Lockable casters\*

### **Dimensions**













## **Environmental Performance**

#### **Material Content**

Components are constructed of the following

#### **Recycled Content**

Contains up to 35.50% of Recycled Material

#### Recyclability

The range is 99% recyclable



35.50% 990/0

Allermuir

# **Finish Options**

Steel frame available in Black or White powder coat.

Timber frame available in Oak with clear finish.

#### Frame Finishes





Black

White

#### **Timber Finishes**



Oak