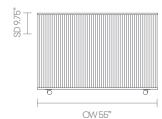

lable in two materials, oak tambour or powder coated pressed steel.



FW40RDS



FW4014S



FW40RDT



FW4014T



## Design Allermuir

Our team of talented in house designers is responsible for creating elegant, innovative furniture designs that not only look beautiful, but minimise the impact on the world around us.

Constantly exploring new product trends and keeping up to date with the latest innovations in technology and materials, our design team creates world class designs of the highest quality. Allermuir

#### **Standard Features**

(\* - Selected models only)
Steel frame finished in black powder coat\*
Oak frame with a clear finish\*
Ply panels with a clear finish\*
Matte Black HIPS liner
Plastic glides with leveling adjustment\*
Lockable casters\*

### **Dimensions**













## **Environmental Performance**

#### **Material Content**

Components are constructed of the following

#### **Recycled Content**

Contains up to 35.50% of Recycled Material

#### Recyclability

The range is 99% recyclable



35.50% 990/0

Allermuir

# **Finish Options**

Steel frame available in Black or White powder coat.

Timber frame available in Oak with clear finish.

#### Frame Finishes





Black

White

#### **Timber Finishes**



Oak