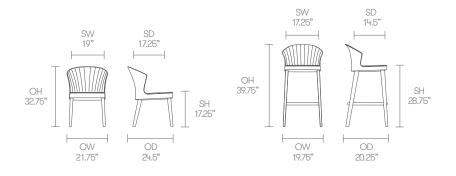

#### **Standard Features**

(\* - Selected models only) Molded shell Fully upholstered with luxury quilt detail Solid Ash legs Tubular steel footrest Plastic Glides

#### **Optional Features**

Plastic glides with felt Counter height stool option, seat height 24.5" (add CH to product code)\*