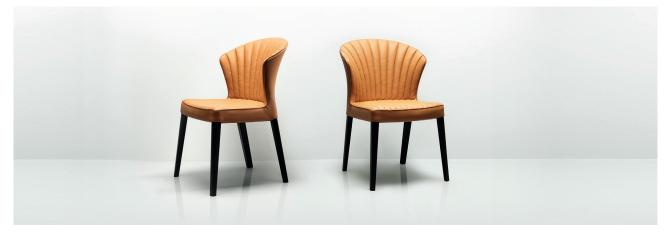

# Cardita

Cardita is inspired by the beautiful leather seats found in luxury vintage cars. A simple yet intelligent frame is complemented by classic upholstery detailing which not only exudes opulence, but is also exceptionally comfortable.

## Cardita

#### **Standard Features**

(\* - Selected models only) Molded shell Fully upholstered with luxury quilt detail Solid Ash legs Tubular steel footrest Plastic Glides