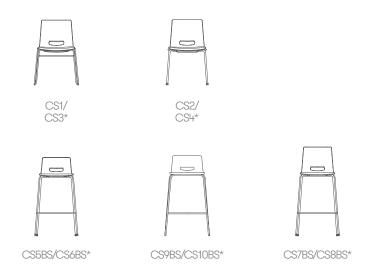

#### **Standard Features**

(\* - Selected models only) Stacks up to 25 high\* Plastic shell Wire frame\* Tubular steel frame\* Upholstered seat\* Plastic glides\*

Plastic self-leveling glides\*

### **Optional Features**

Plastic linking glides\*
Plastic self-leveling glides with felt\*
Detachable writing tablet\*
Chair trolley
Ribbed upholstered seat pad\*
Counter height stool option, seat

height 24.5" (add CH to product code)\*