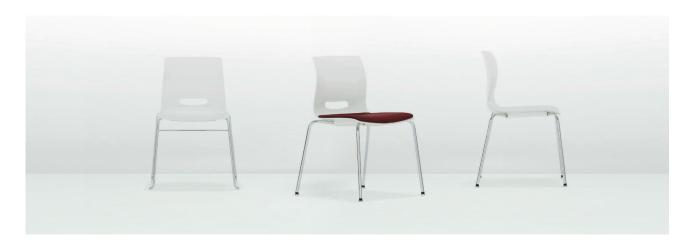

Allermuir Product Range

Casper Design by Allermuir

Casper is a stylish and contemporary café, dining plastic monoshell chair and stool design, for all manner of hospitality environments in both the corporate and leisure markets, as well as being ideal for meeting applications.