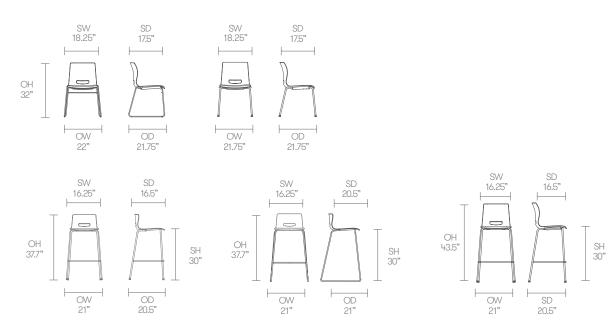

round us.

Constantly exploring new product trends and keeping up to date with the latest innovations in technology and materials, our design team creates world class designs of the highest quality.

Allermuir

#### **Standard Features**

(\* - Selected models only) Stacks up to 25 high\* Plastic shell Wire frame\* Tubular steel frame\* Upholstered seat\* Plastic glides\*

Plastic self-leveling glides\*

### **Optional Features**

Plastic linking glides\*
Plastic self-leveling glides with felt\*
Detachable writing tablet\*
Chair trolley
Ribbed upholstered seat pad\*
Counter height stool option, seat

height 24.5" (add CH to product code)\*

#### **Performance Standards**

EN 13761:2002 BS4875:2007.1 SCS-EC10.2-2007 Indoor Air Quality EN 15373:2007 ANSI/BIFMA AX5.1:2002

## **Dimensions**



# **Environmental Performance**

#### **Material Content**

Components are constructed of the following

### **Recycled Content**

Contains up to 25.50% of Recycled Material

#### Recyclability

25.50%

The range is 100% recyclable



100%

Allermuir

# **Finish Options**

Steel frames are finished in Polished Chrome Plastic components are available in White as Snow, Blue Skies, Slate Gray, and Back to Black Seat pads can be upholstered in a broad range of contract upholstery fabrics, vinyls and leathers from Allermuir standard collection.

Note 1: Black plastic footrest protector fitted to high stool as standard.

## Plastic/PU Finishes









Back to Black

Slate Gray

Blue Skies V

White as Snow

#### **Metal Finishes**



Polished Chrome