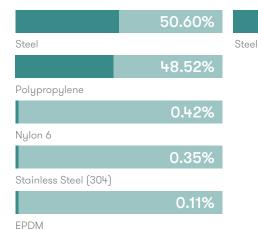

**

(\* - Selected models only) Stacks up to 25 high\* Plastic shell Wire frame\* Tubular steel frame\* Upholstered seat\* Plastic glides\*

Plastic self-leveling glides\*

### **Optional Features**

Plastic linking glides\*
Plastic self-leveling glides with felt\*
Detachable writing tablet\*
Chair trolley
Ribbed upholstered seat pad\*
Counter height stool option, seat

height 24.5" (add CH to product code)\*

#### **Performance Standards**

EN 13761:2002 BS4875:2007.1 SCS-EC10.2-2007 Indoor Air Quality EN 15373:2007 ANSI/BIFMA AX5.1:2002

## **Dimensions**



# **Environmental Performance**

#### **Material Content**

Components are constructed of the following

### **Recycled Content**

Contains up to 25.50% of Recycled Material

#### Recyclability

25.50%

The range is 100% recyclable



100%

Allermuir

# **Finish Options**

Steel frames are finished in Polished Chrome Plastic components are available in White as Snow, Blue Skies, Slate Gray, and Back to Black Seat pads can be upholstered in a broad range of contract upholstery fabrics, vinyls and leathers from Allermuir standard collection.

Note 1: Black plastic footrest protector fitted to high stool as standard.

## Plastic/PU Finishes









Back to Black

Slate Gray

Blue Skies V

White as Snow

#### **Metal Finishes**



Polished Chrome