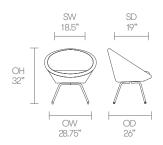

i award winning design studio in 1997. Since then the studio has created stunning

solutions for a variety of international clients from the aviation, workplace, urban design and healthcare sectors identifying and responding to shifting patterns of behaviour in contemporary life.

Allermuir

### **Standard Features**

(\* - Selected models only)
Molded foam construction
Fully upholstered
Tubular steel frame\*
Wire frame\*
Steel swivel pedestal base\*
Plastic glides\*

Plastic self-leveling glides\*

### **Optional Features**

Decorative railroad stitch detail to perimeter seam Two-tone upholstery Plastic self-leveling glides

### **Performance Standards**

BS EN 13761:2002 BS EN 1335-2:2009-Stability requirements ANSI/BIFMA X5.4:2005 SCS-EC10.2-2007 Indoor Air Quality

### **Dimensions**









## **Environmental Performance**

### **Material Content**

Components are constructed of the following

### **Recycled Content**

Contains up to 16.50% of Recycled Material

### Recyclability

The range is 100% recyclable



13.00% Steel

3.50% Fabric

100%

Allermuir

# **Finish Options**

Black

White

Red

Light Gray

Wire or tubular Frames available in all Standard metal finishes from the Allermuir standard collection\*

Steel swivel pedestal base finished in Polished Chrome

Decorative railroad stitch detail to perimeter seam available in Black, White, Red, Light Gray, Dark Gray or Cream. Conic can be upholstered in a broad range of contract upholstery fabrics and leathers from Allermuir standard upholstery collection

# Metal Finishes Polished White New Black Soft Gold Soft