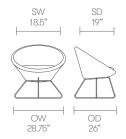

award winning design studio in 1997. Since then the studio has created stunning

solutions for a variety of international clients from the aviation, workplace, urban design and healthcare sectors identifying and responding to shifting patterns of behaviour in contemporary life.

Allermuir

### **Standard Features**

(\* - Selected models only)
Molded foam construction
Fully upholstered
Tubular steel frame\*
Wire frame\*
Steel swivel pedestal base\*
Plastic glides\*

Plastic self-leveling glides\*

### **Optional Features**

Decorative railroad stitch detail to perimeter seam Two-tone upholstery Plastic self-leveling glides

### **Performance Standards**

BS EN 13761:2002 BS EN 1335-2:2009-Stability requirements ANSI/BIFMA X5.4:2005 SCS-EC10.2-2007 Indoor Air Quality

### **Dimensions**









## **Environmental Performance**

### **Material Content**

Components are constructed of the following

### **Recycled Content**

Contains up to 16.50% of Recycled Material

### Recyclability

The range is 100% recyclable



13.00% Steel

3.50% Fabric

100%

Allermuir

# **Finish Options**

Black

White

Red

Light Gray

Wire or tubular Frames available in all Standard metal finishes from the Allermuir standard collection\*

Steel swivel pedestal base finished in Polished Chrome

Decorative railroad stitch detail to perimeter seam available in Black, White, Red, Light Gray, Dark Gray or Cream. Conic can be upholstered in a broad range of contract upholstery fabrics and leathers from Allermuir standard upholstery collection

# Metal Finishes Polished White New Black Soft Gold Soft Si