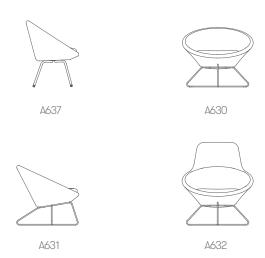

### **Standard Features**

(\* - Selected models only)
Molded foam construction
Fully upholstered
Tubular steel frame\*
Wire frame\*
Steel swivel pedestal base\*
Plastic glides\*

Plastic self-leveling glides\*

### **Optional Features**

Decorative railroad stitch detail to perimeter seam Two-tone upholstery Plastic self-leveling glides