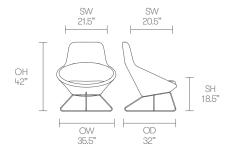

d winning design studio in 1997. Since then the studio has created stunning

solutions for a variety of international clients from the aviation, workplace, urban design and healthcare sectors identifying and responding to shifting patterns of behaviour in contemporary life.

Allermuir

### **Standard Features**

(\* - Selected models only)
Molded foam construction
Fully upholstered
Tubular steel frame\*
Wire frame\*
Steel swivel pedestal base\*
Plastic glides\*

Plastic self-leveling glides\*

### **Optional Features**

Decorative railroad stitch detail to perimeter seam Two-tone upholstery Plastic self-leveling glides

### **Performance Standards**

BS EN 13761:2002 BS EN 1335-2:2009-Stability requirements ANSI/BIFMA X5.4:2005 SCS-EC10.2-2007 Indoor Air Quality

### **Dimensions**









## **Environmental Performance**

### **Material Content**

Components are constructed of the following

### **Recycled Content**

Contains up to 16.50% of Recycled Material

### Recyclability

The range is 100% recyclable



13.00% Steel

3.50% Fabric

100%

Allermuir

# **Finish Options**

Black

White

Red

Light Gray

Wire or tubular Frames available in all Standard metal finishes from the Allermuir standard collection\*

Steel swivel pedestal base finished in Polished Chrome

Decorative railroad stitch detail to perimeter seam available in Black, White, Red, Light Gray, Dark Gray or Cream. Conic can be upholstered in a broad range of contract upholstery fabrics and leathers from Allermuir standard upholstery collection

# Metal Finishes Polished White New Black Soft Gold Soft Silver