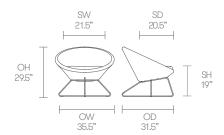

ard winning design studio in 1997. Since then the studio has created stunning

solutions for a variety of international clients from the aviation, workplace, urban design and healthcare sectors identifying and responding to shifting patterns of behaviour in contemporary life.

Allermuir

### **Standard Features**

(\* - Selected models only)
Molded foam construction
Fully upholstered
Tubular steel frame\*
Wire frame\*
Steel swivel pedestal base\*
Plastic glides\*

Plastic self-leveling glides\*

### **Optional Features**

Decorative railroad stitch detail to perimeter seam Two-tone upholstery Plastic self-leveling glides

### **Performance Standards**

BS EN 13761:2002 BS EN 1335-2:2009-Stability requirements ANSI/BIFMA X5.4:2005 SCS-EC10.2-2007 Indoor Air Quality

### **Dimensions**









## **Environmental Performance**

### **Material Content**

Components are constructed of the following

### **Recycled Content**

Contains up to 16.50% of Recycled Material

### Recyclability

The range is 100% recyclable



13.00% Steel

3.50% Fabric

100%

Allermuir

# **Finish Options**

Black

White

Red

Light Gray

Wire or tubular Frames available in all Standard metal finishes from the Allermuir standard collection\*

Steel swivel pedestal base finished in Polished Chrome

Decorative railroad stitch detail to perimeter seam available in Black, White, Red, Light Gray, Dark Gray or Cream. Conic can be upholstered in a broad range of contract upholstery fabrics and leathers from Allermuir standard upholstery collection

# Metal Finishes Polished White New Black Soft Gold Soft Silv