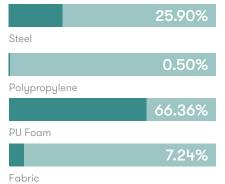

### **Material Content**

Components are constructed of the following

### **Recycled Content**

Contains up to 16.50% of Recycled Material

### Recyclability

The range is 100% recyclable

13.00% Steel

3.50% Fabric

100%

Allermuir