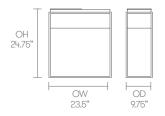

and elevate potted plants but is equally adept at storing everyday items. Each planter comes complete with a natural finish solid oak dished top tray and a perforated steel low level shelf which is ideally suited for storing books or magazines.



CRT6020



## Design Allermuir

Our team of talented in house designers is responsible for creating elegant, innovative furniture designs that not only look beautiful, but minimize the impact on the world around us. Constantly exploring new product trends and keeping up to date with the latest innovations in technology and materials, our design team creates world class designs of the highest quality.

# Allermuir

#### **Standard Features**

(\* - Selected models only) Steel frame and box insert Solid Oak top shelf Plastic glides

## Dimensions



# Allermuir

#### Crate

### **Finish Options**

Steel frame and box insert finished in Black, Pebble, or Sage Powder Coat

Solid Oak top shelf with a clear finish

Plastic glides

#### **Frame Finishes**