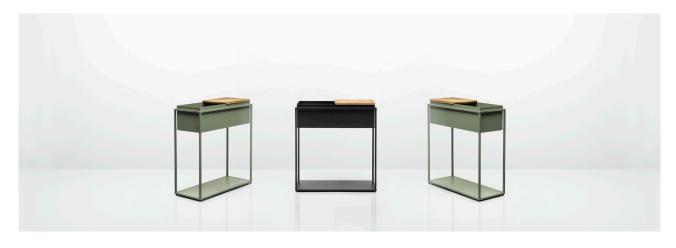

### Crate

#### Design by Allermuir

From its slender frame to soft color palette offering, Crate fits into many environments. With the popularity of indoor foliage, Crate was designed to contain and elevate potted plants but is equally adept at storing everyday items. Each planter comes complete with a natural finish solid oak dished top tray and a perforated steel low level shelf which is ideally suited for storing books or magazines.

CRT6020