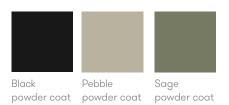

### **Finish Options**

Steel frame and box insert finished in Black, Pebble, or Sage Powder Coat

Solid Oak top shelf with a clear finish

Plastic glides

#### **Frame Finishes**