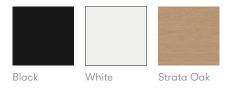

## **Finish Options**

Tubular Steel frames available in Black, White, Sage, Bronze and powder coat. TFL Storage available in Black, White or Strata Oak. TFL Cubby available in complimentary Black, White or Strata Oak.

### **TFL Finishes**