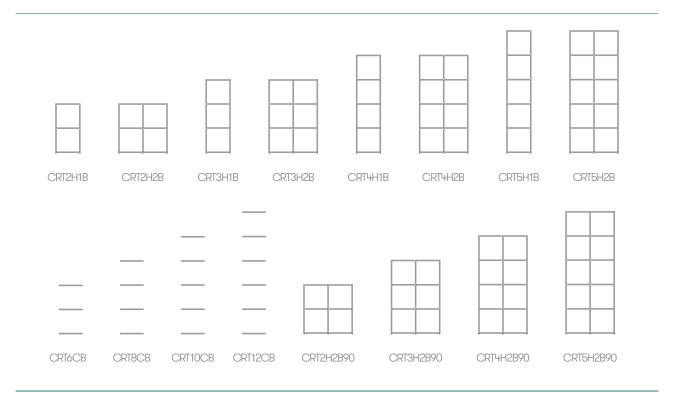

### **Product Range**



## **Crate Divide**

### Design by Allermuir

A cube based modular storage system with a prime function to to act as a room divider. Create spaces using the modular design of Crate. Pre-built components can be connected together in-line or at right angles to create different zones within existing spaces.





## Design Allermuir

Our team of talented in house designers is responsible for creating elegant, innovative furniture designs that not only look beautiful, but minimise the impact on the world around us. Constantly exploring new product trends and keeping up to date with the latest innovations in technology and materials, our design team creates world class designs of the highest quality.

### **Product Range**



## **Crate Divide**

#### Design by Allermuir

A cube based modular storage system with a prime function to to act as a room divider. Create spaces using the modular design of Crate. Pre-built components can be connected together in-line or at right angles to create different zones within existing spaces.





## Design Allermuir

Our team of talented in house designers is r