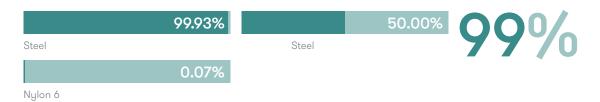

#### **Material Content**

Components are constructed of the following

### **Recycled Content**

Contains up to 50.00% of Recycled Material Recyclability

The range is 99% recyclable