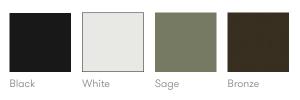

## **Finish Options**

Tubular Steel frames available in Black, White, Sage, Bronze and powder coat. TFL Storage available in Black, White or Strata Oak. TFL Cubby available in complimentary Black, White or Strata Oak.

### **Frame Finishes**