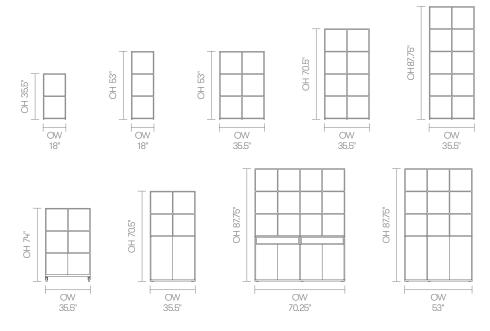

ether in-line or at right angles to create different zones within existing spaces.





## Design Allermuir

Our team of talented in house designers is responsible for creating elegant, innovative furniture designs that not only look beautiful, but minimise the impact on the world around us. Constantly exploring new product trends and keeping up to date with the latest innovations in technology and materials, our design team creates world class designs of the highest quality.

### **Crate Divide**

### **Standard Features**

(\* - Selected models only) Tubular Steel frame finished in Black powder coat Plastic glides with levelling adjustment TFL Storage\* TFL Cubby\*

#### **Optional Features**

Tubular Steel frame available in a selection of colors Storage and Accessories

## Dimensions



### **Environmental Performance**

#### **Material Content**

Components are constructed of the following

### **Recycled Content**

Contains up to 50.00% of Recycled Material Recyclability

The range is 99% recyclable



### **Crate Divide**

## **Finish Options**

Tubular Steel frames available in Black, White, Sage, Bronze and powder coat. TFL Storage available in Black, White or Strata Oak. TFL Cubby available in complimentary Black, White or Strata Oak.

### **Frame Finishes**



### **TFL Finishes**



#### **Accessories Plywood**



Clear