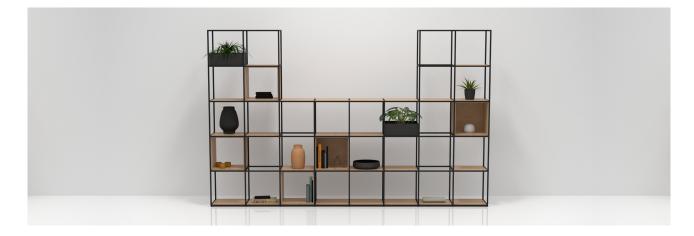

## **Crate Divide**

### Design by Allermuir

A cube based modular storage system with a prime function to to act as a room divider. Create spaces using the modular design of Crate. Pre-built components can be connected together in-line or at right angles to create different zones within existing spaces.

#### Design by Allermuir

A cube based modular storage system with a prime function to to act as a room divider. Create spaces using the modular design of Crate. Pre-built components can be connected together in-line or at right angles to create different zones within existing spaces.