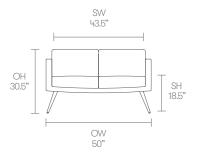

eam of talented in house designers is responsible for creating elegant, innovative furniture designs that not only look beautiful, but minimise the impact on the world around us. Constantly exploring new product trends and keeping up to date with the latest innovations in technology and materials, our design team creates world class designs of the highest quality.

# Allermuir

### **Fifty Series**

#### **Standard Features**

(\* - Selected models only) Traditional carcass construction Webbed seat support Fully upholstered Tufted seat and back upholstery\* High back\* Swaged tubular Steel legs\* Steel swivel pedestal base\* Solid Beech conical legs\* Plastic glides

#### **Optional Features**

Two-tone upholstery

Performance Standards

SCS-EC10.2-2007 Indoor Air Quality

### Dimensions







### **Environmental Performance**

48.41%

34.58%

0.37%

13.83%

Steel

Fabric

#### **Material Content**

Components are constructed of the following

### **Recycled Content**

Contains up to 25.50% of Recycled Material **Recyclability** The range is 99% recyclable

<sup>4.00%</sup> **99%** 

Polypropylene

Solid Wood

Steel

PU Foam

2.81%

Fabric

## Allermuir

### **Fifty Series**

### **Finish Options**

Swaged tubular steel legs and pedestal base are finished in polished chrome Steel swivel base finished in polished chrome

Solid Beech legs have a clear finish as standard

Beech legs are available in a selection of stains and color washes from the Allermuir collection

Fifty series can be upholstered in a broad range of contract fabrics, selected leathers and vinyls from Aller