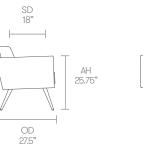

m of talented in house designers is responsible for creating elegant, innovative furniture designs that not only look beautiful, but minimise the impact on the world around us. Constantly exploring new product trends and keeping up to date with the latest innovations in technology and materials, our design team creates world class designs of the highest quality.

# Allermuir

### **Fifty Series**

#### **Standard Features**

(\* - Selected models only) Traditional carcass construction Webbed seat support Fully upholstered Tufted seat and back upholstery\* High back\* Swaged tubular Steel legs\* Steel swivel pedestal base\* Solid Beech conical legs\* Plastic glides

#### **Optional Features**

Two-tone upholstery

Performance Standards

SCS-EC10.2-2007 Indoor Air Quality

### Dimensions







### **Environmental Performance**

48.41%

34.58%

0.37%

13.83%

Steel

Fabric

#### **Material Content**

Components are constructed of the following

### **Recycled Content**

Contains up to 25.50% of Recycled Material **Recyclability** The range is 99% recyclable

<sup>4.00%</sup> **99%** 

Polypropylene

Solid Wood

Steel

PU Foam

2.81%

Fabric

## Allermuir

### **Fifty Series**

### **Finish Options**

Swaged tubular steel legs and pedestal base are finished in polished chrome Steel swivel base finished in polished chrome

Solid Beech legs have a clear finish as standard

Beech legs are available in a selection of stains and color washes from the Allermuir collection

Fifty series can be upholstered in a broad range of contract fabrics, selected leathers and vinyls from Allermu