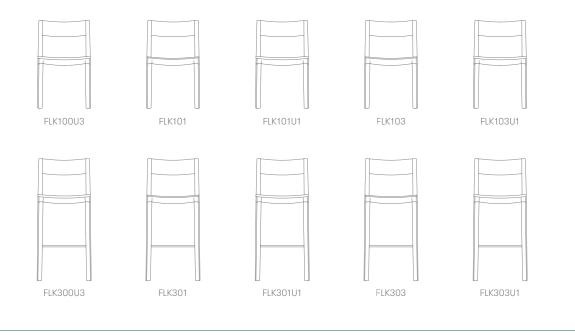

#### (\* - Selected models only) Beech ply seat with a clear finish\* Beech ply back with a clear finish\* Plastic seat - Color : Off-Black\* Plastic back - Color : Off-Black\* Upholstered seat\* Upholstered back\* Cast Aluminum frame Solid Beech legs Footrest\* Footrest protector\* Plastic glides Stacks up to 4 high\*

### Dimensions

**Optional Features** 

Solid Oak legs\*

Plastic glides with felt

(\* - Selected models only)

Oak ply seat, back and solid Oak legs\*

Oak ply back and solid Oak legs\*