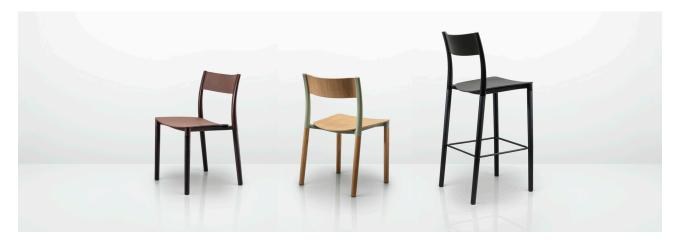

### Folk

Folk is both timeless in its seemingly familiar design, and timely in its modest and ingenious flexibility. A range of wood, plastic and Aluminum finishes, different colors and upholstery options allow you to change Folk's flavour so that it can appear like a range of different chairs that somehow sit together harmoniously in one space.

#### (\* - Selected models only) Beech ply seat with a clear finish\* Beech ply back with a clear finish\* Plastic seat - Color : Off-Black\* Plastic back - Color : Off-Black\* Upholstered seat\* Upholstered back\* Cast Aluminum frame Solid Beech legs Footrest\* Footrest protector\* Plastic glides Stacks up to 4 high\*

### **Finish Options**

Beech seat, back and legs with a clear finish\*

Plastic seat and back available in a selection of Folk colors\*

Beech seat, back and legs available in a selection of Folk color washes or stained\*

Solid Oak legs available in a selection of Folk color washes or stained\*

Oak seat, back and legs with a clear finish\*

Cast Aluminum frame available in a selection of Folk colors

Seat and back can be upholstered in a broad range of contract upholstery fabrics, vinyls and leathers from Allermuir standard collection