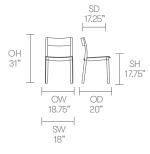

### Dimensions

**Optional Features** 

Solid Oak legs\*

Plastic glides with felt

(\* - Selected models only)

Oak ply seat, back and solid Oak legs\*

Oak ply back and solid Oak legs\*