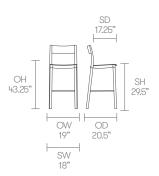

### Dimensions

**Optional Features** 

Solid Oak legs\*

Plastic glides with felt

(\* - Selected models only)

Oak ply seat, back and solid Oak legs\*

Oak ply back and solid Oak legs\*