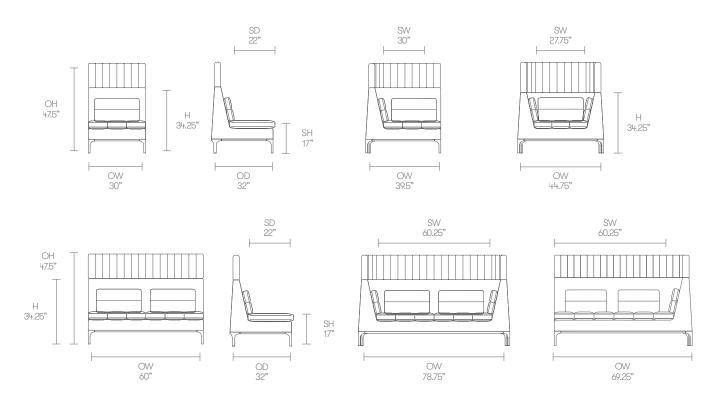

ferent perspective. After ten years in advertising, he trained and worked as a cabinet maker, before establishing the Gabbertas Studio in 2001. The intent is

to create character through simplicity via the rigorous pursuit of designs that have both an elegance and a lasting aesthetic... it is all too easy to shock, but much more difficult to please. Allermuir

#### **Standard Features**

(\* - Selected models only)
Molded foam construction
Webbed seat support
Aluminum frame
Fully upholstered
Plastic glides

Secured seat cushions Plastic glides

#### **Optional Features**

Under frame power unit\* Seat linking device\* Two-tone upholstery

#### **Performance Standards**

Indoor Air Quality Certified to SCS-EC10.3-2014 v4.0 BS EN 16139: 2013 Level-1 ANSI/BIFMA X5.1-2017

### **Dimensions**



Allermuir

### **Environmental Performance**

#### **Material Content** Recyclability **Recycled Content** Components are constructed Contains up to 46.00% of The range is 99% recyclable Recycled Material of the following Cardboard Polypropylene 18.79% 9.50% Fabric Fabric 5.54% 3.50% Cardboard Steel 14.23% 8.00% PU Foam Aluminum Castings Aluminum Castings Steel 46.22%

# **Finish Options**

Solid Wood

Aluminum frames and legs available in Black (Textured) powder coat Haven Lounge can be upholstered in a select range of fabrics from Allermuir standard upholstery collection

#### **Standard Metal Finishes**



Black (Textured) powder coat

Note: Color images are for reference only. Please verify with actual color sample.