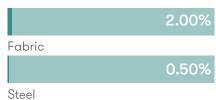

## **Standard Features**

(\* - Selected models only)
Traditional carcass construction
Fully upholstered bench with quilted detail\*
Fully upholstered (no quilting)\*
Plastic glides\*
Linking device\*
Steel frame finished in Black Powder Coat\*

#### **Optional Features**

Plastic glides available with felt USB charging available in Black or White\* Two tone upholstery\*

#### **Performance Standards**

BS EN 16139: 2013 Level-2 ANSI/BIFMA X5.1-2017 Indoor Air Quality Certified to SCS-EC10.3-2014 v4.0

## **Dimensions**

Black casters\*



Allermuir **Haven Bench** 

## **Environmental Performance**

#### **Material Content**

Components are constructed of the following

# 85.80% Wood 8.58% Pu Foam Fabric 0.76% Plastic

#### **Recycled Content**

Contains up to 2.50% of Recycled Material



#### Recyclability

The range is 99% recyclable

# **Finish Options**

Steel

Steel frame finished in Black (Textured) powder coat (standard)\* Black castors (standard)\*

USB charging available in Black or White (optional)\*

Haven products can be upholstered in a select range of fabrics from

Allermuir's standard upholstery collection

#### **Frame Finishes**



Black (Textured) powder coat

## **Castor Finishes**



Black

#### **USB Charger Finishes**







White