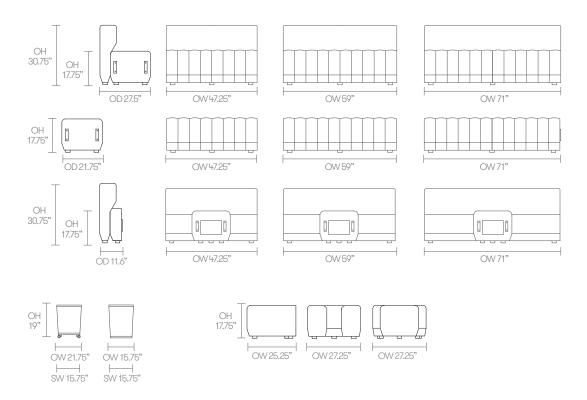

bertas Studio in 2001. The intent is

to create character through simplicity via the rigorous pursuit of designs that have both an elegance and a lasting aesthetic... it is all too easy to shock, but much more difficult to please. Allermuir Haven Bench

#### **Standard Features**

(\* - Selected models only)
Traditional carcass construction
Fully upholstered bench with quilted detail\*
Fully upholstered (no quilting)\*
Plastic glides\*
Linking device\*
Steel frame finished in Black Powder Coat\*

#### **Optional Features**

Plastic glides available with felt USB charging available in Black or White\* Two tone upholstery\*

#### **Performance Standards**

BS EN 16139: 2013 Level-2 ANSI/BIFMA X5.1-2017 Indoor Air Quality Certified to SCS-EC10.3-2014 v4.0

## **Dimensions**

Black casters\*



Allermuir **Haven Bench** 

## **Environmental Performance**

#### **Material Content**

Components are constructed of the following

# 85.80% Wood 8.58% Pu Foam Fabric 0.76% Plastic

#### **Recycled Content**

Contains up to 2.50% of Recycled Material



#### Recyclability

The range is 99% recyclable

# **Finish Options**

Steel

Steel frame finished in Black (Textured) powder coat (standard)\* Black castors (standard)\*

USB charging available in Black or White (optional)\*

Haven products can be upholstered in a select range of fabrics from

Allermuir's standard upholstery collection

#### **Frame Finishes**



Black (Textured) powder coat

## **Castor Finishes**



Black

#### **USB Charger Finishes**







White