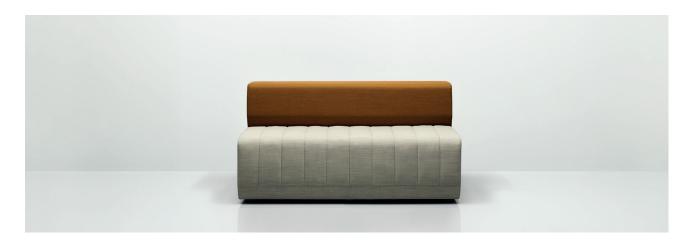

## **Haven Bench**

Haven Bench is part of the entire Haven family of products that comprises of sofas, stools, tables screens and pods that support the drive towards a location free, collaborative working environment.

The benches are available in three lengths and can be used individually or linked. The vertical elements, bulwarks, are either attached to the bench to act as a backrest, perch or can be linked to the end of the bench as a perch to act as a space divider.