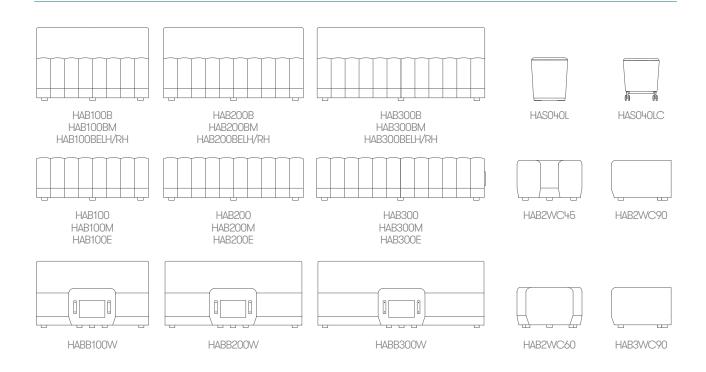

The benches are available in three lengths and can be used individually or linked. The vertical elements, bulwarks, are either attached to the bench to act as a backrest, perch or can be linked to the end of the bench as a perch to act as a space divider.

### Design by Mark Gabbertas

To enhance the configurations that Haven Bench provides three angled linking modules are also available.