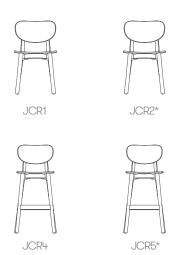

statement in a meeting room or as a café or dining chair in a modern corporate or hospitality environment.

<sup>\*</sup> Upholstered seat