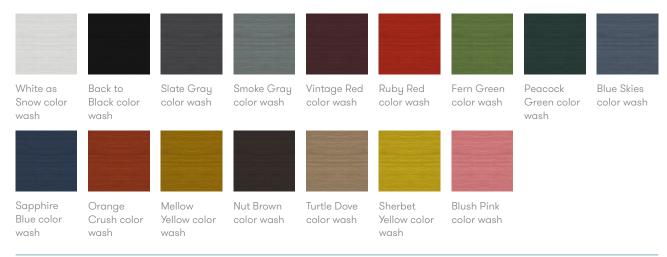

Upholstered seat\*
Plastic glides

### **Optional Features**

Counter height stool option, seat height 24.5" (add CH to product code)\* Plastic glides with felt

#### **Performance Standards**

BS EN 1002:2005 BS EN 16139:2013 1.2

# **Dimensions**



# **Environmental Performance**

### **Material Content**

Components are constructed of the following

# **Recycled Content**

Steel

Contains up to 0.50% of Recycled Material

# Recyclability

The range is 100% recyclable



Polypropylene

100%

Allermuir

# **Finish Options**

Beech components can be stained or color washed

Seat pads can be upholstered in a broad range of contract upholstery fabrics, vinyls and leathers from Allermuir standard upholstery collection

### **Standard Wood Finishes**



Beech

# Color Washes based on Beech



### Wood Stains based on Beech



White Oak wood stain



Wenge wood stain



Dark Walnut wood stain



American Walnut wood stain



American Cherry wood stain