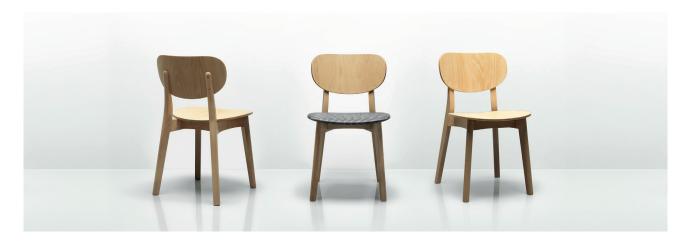

Allermuir Product Range

Jaicer Design by Allermuir

When designing Jaicer, we set out to create a simply beautiful chair that was constructed entirely from wood. Jaicer has been created to work across a multitude of environments; be it for ad hoc use in a contemporary workplace, as an elegant

statement in a meeting room or as a café or dining chair in a modern corporate or hospitality environment.

<sup>\*</sup> Upholstered seat