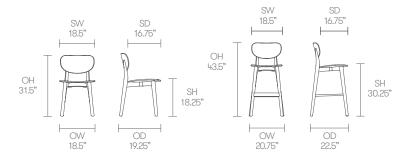

eat



# Design Allermuir

Our team of talented in house designers is responsible for creating elegant, innovative furniture designs that not only look beautiful, but minimize the impact on the world around us.

Constantly exploring new product trends and keeping up to date with the latest innovations in technology and materials, our design team creates world class designs of the highest quality.

Allermuir

#### **Standard Features**

(\* - Selected models only)
Solid Beech frame
Beech veneer seat and back
Stainless Steel footrail protector\*
Upholstered seat\*
Plastic glides

### **Optional Features**

Counter height stool option, seat height 24.5" (add CH to product code)\* Plastic glides with felt

#### **Performance Standards**

BS EN 1002:2005 BS EN 16139:2013 1.2

# **Dimensions**



# **Environmental Performance**

### **Material Content**

Components are constructed of the following

# **Recycled Content**

Steel

Contains up to 0.50% of Recycled Material

# Recyclability

The range is 100% recyclable



Polypropylene

100%

Allermuir

# **Finish Options**

Beech components can be stained or color washed

Seat pads can be upholstered in a broad range of contract upholstery fabrics, vinyls and leathers from Allermuir standard upholstery collection

### **Standard Wood Finishes**



Beech

# Color Washes based on Beech



### Wood Stains based on Beech



White Oak wood stain



Wenge wood stain



Dark Walnut wood stain



American Walnut wood stain



American Cherry wood stain