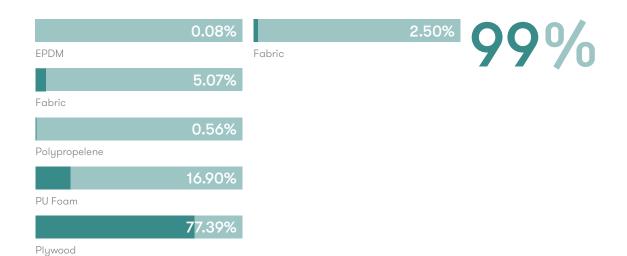

### **Material Content**

Components are constructed of the following

# **Recycled Content**

Contains up to 2.50% of Recycled Material