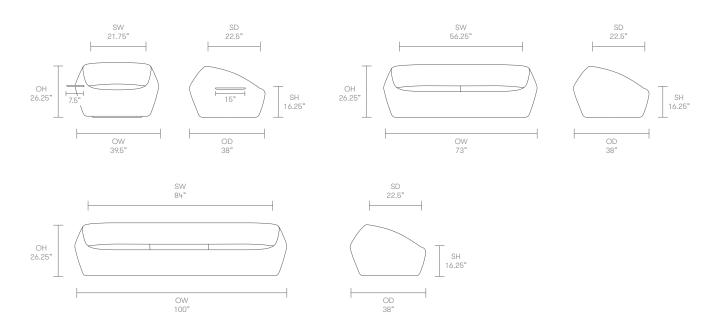

troducing new solutions into the design process.





# Design Allermuir

Our team of talented in house designers is responsible for creating elegant, innovative furniture designs that not only look beautiful, but minimise the impact on the world around us.

Constantly exploring new product trends and keeping up to date with the latest innovations in technology and materials, our design team creates world class designs of the highest quality.

Allermuir

#### **Standard Features**

(\* - Selected models only)
Wood carcass construction
Dual density back foam
Sprung seat foam
Fully upholstered
Plastic glides

# **Optional Features**

Swivel base\*
Solid Ash side shelf (RH)\*
Plastic glides with felt
Two tone upholstery

#### **Performance Standards**

ANSI/BIFMA X5.4:2012

# **Dimensions**



# **Environmental Performance**

### **Material Content**

Components are constructed of the following

# **Recycled Content**

Contains up to 2.50% of Recycled Material

# Recyclability

The range is 100% recyclable



Allermuir

# **Finish Options**

Ash side shelf can be stained or color washed Ash side shelf is available in a clear finish Jinx can be upholstered in a broad range of contract upholstery fabrics and leathers from the Allermuir standard upholstery collection Note - Jinx is not suitable for upholstery vinyl

### Solid Wood Finish



Solid Ash (Standard)

### Color Washes Based on Ash



### Wood Stains Based on Ash



White Oak wood stain



Wenge wood stain



Dark Walnut wood stain



American Walnut wood stain



American Cherry wood stain