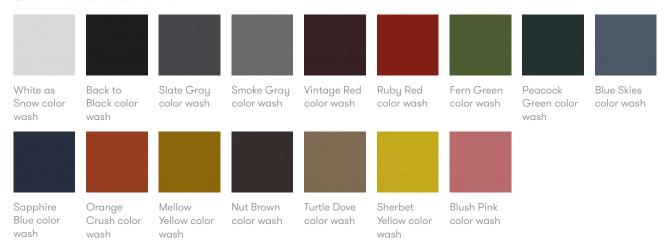

des

# **Optional Features**

Swivel base\*
Solid Ash side shelf (RH)\*
Plastic glides with felt
Two tone upholstery

#### **Performance Standards**

ANSI/BIFMA X5.4:2012

# **Dimensions**



# **Environmental Performance**

### **Material Content**

Components are constructed of the following

# **Recycled Content**

Contains up to 2.50% of Recycled Material

# Recyclability

The range is 100% recyclable



Allermuir

# **Finish Options**

Ash side shelf can be stained or color washed Ash side shelf is available in a clear finish Jinx can be upholstered in a broad range of contract upholstery fabrics and leathers from the Allermuir standard upholstery collection Note - Jinx is not suitable for upholstery vinyl

### Solid Wood Finish



Solid Ash (Standard)

### Color Washes Based on Ash



### Wood Stains Based on Ash



White Oak wood stain



Wenge wood stain



Dark Walnut wood stain



American Walnut wood stain



American Cherry wood stain