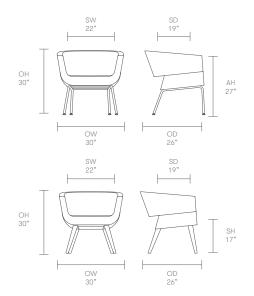

er went onto to found his design studio in 1983 in Eislingen near Stuttgart and his studio is now based in the prestigous area of Göppingen, since moving in 2007. Wolfgang's studio focuses heavily on the implementation into durable, functional and user-friendly products. Working for a host of international clients, Mezger has received more than 80 Design Awards to date.

Allermuir

#### **Standard Features**

(\* - Selected models only)
Molded foam construction
Fully upholstered
Tubular Steel frame\*
Steel swivel pedestal base\*
Plastic glides\*

Plastic self leveling glides\* Solid Beech legs\*

# **Optional Features**

Plastic self leveling glides with felt\* Two-tone upholstery

#### **Performance Standards**

ANSI/BIFMA X5.4:2005 SCS-EC10.2-2007 Indoor Air Quality

# **Dimensions**





# **Environmental Performance**

#### **Material Content**

Components are constructed of the following

| 0             |        |
|---------------|--------|
|               | 13.83% |
| PU Foam       |        |
|               | 0.37%  |
| Polypropylene |        |
|               | 48.41% |
| Steel         |        |
|               | 34.58% |
| Solid Wood    |        |
|               | 2.81%  |
| Fabric        |        |

## **Recycled Content**

Contains up to 25.50% of Recycled Material

|        | 24.00% |
|--------|--------|
| Steel  |        |
|        | 1.50%  |
| Fabric |        |

# Recyclability

The range is 99% recyclable

99%

Allermuir

# **Finish Options**

Tubular steel frames are available in either Silver M04 Powder Coat or Polished Chrome

Steel pedestal base finish