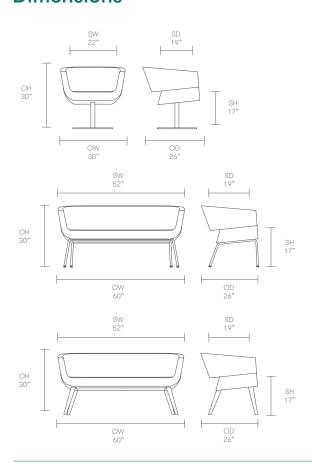

zger went onto to found his design studio in 1983 in Eislingen near Stuttgart and his studio is now based in the prestigous area of Göppingen, since moving in 2007. Wolfgang's studio focuses heavily on the implementation into durable, functional and user-friendly products. Working for a host of international clients, Mezger has received more than 80 Design Awards to date.

Allermuir

#### **Standard Features**

(\* - Selected models only)
Molded foam construction
Fully upholstered
Tubular Steel frame\*
Steel swivel pedestal base\*
Plastic glides\*

Plastic self leveling glides\* Solid Beech legs\*

# **Optional Features**

Plastic self leveling glides with felt\* Two-tone upholstery

#### **Performance Standards**

ANSI/BIFMA X5.4:2005 SCS-EC10.2-2007 Indoor Air Quality

# **Dimensions**





# **Environmental Performance**

#### **Material Content**

Components are constructed of the following

| 0             |        |
|---------------|--------|
|               | 13.83% |
| PU Foam       |        |
|               | 0.37%  |
| Polypropylene |        |
|               | 48.41% |
| Steel         |        |
|               | 34.58% |
| Solid Wood    |        |
|               | 2.81%  |
| Fabric        |        |

## **Recycled Content**

Contains up to 25.50% of Recycled Material

|        | 24.00% |
|--------|--------|
| Steel  |        |
|        | 1.50%  |
| Fabric |        |

# Recyclability

The range is 99% recyclable

99%

Allermuir

# **Finish Options**

Tubular steel frames are available in either Silver M04 Powder Coat or Polished Chrome

Steel pedestal base fini