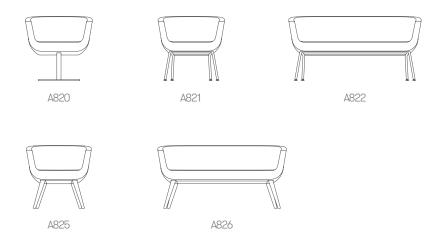

# Lola

Design by Wolfgang C. R. Mezger

Lola is seductive, curving and shapely, yet a strong and dependable collection. This soft seating range has been designed as a contemporary, visually lighter alternative to the linear forms typically used in corporate environments. Providing excellent comfort, Lola is perfect for stunning reception areas or for creating relaxing spaces in corporate lounges or breakout areas.