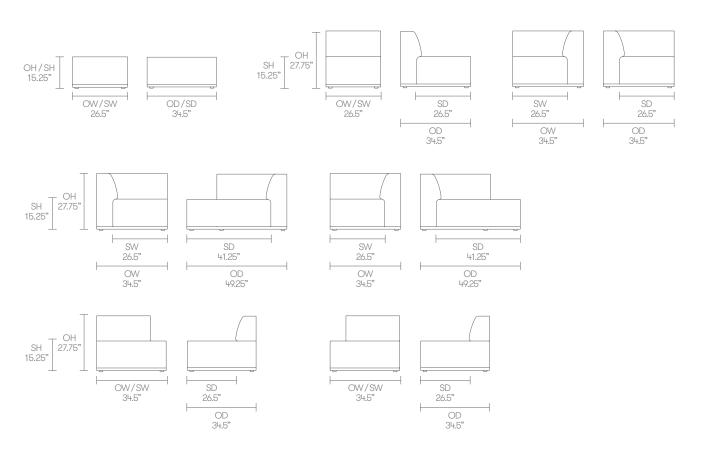

ix different configurations. A family of chaise, corner and modular single seats that give you the freedom to quite literally push boundaries. Suitable for homes, offices and public spaces, Mayze boasts contemporary design, quality and utmost comfort.





## Design Allermuir

Our team of talented in house designers is responsible for creating elegant, innovative furniture designs that not only look beautiful, but minimize the impact on the world around us. Constantly exploring new product trends and keeping up to date with the latest innovations in technology and materials, our design team creates world class designs of the highest quality.

# Allermuir

#### **Standard Features**

Traditional carcass construction Tensioned seat support Seat to seat linking Plastic glides

## Dimensions



# Allermuir

## **Finish Options**

Mazye can be upholstered in a select range of fabrics and leathers from Allermuir's standard upholstery collection

## **Environmental Performance**

#### **Material Content**

Components are constructed of the following

#### **Recycled Content**

Contains up to 33.10% of Recycled Material **Recyclability** The range is 99% recyclable



Steel