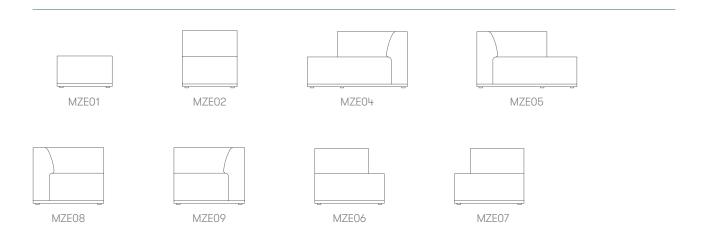

#### Design by Allermuir

A design that doesn't dictate your creative direction. Shape your space with our handcrafted modular collection. Mayze soft seating allows you to create customizable spaces with the choice of six different configurations. A family of chaise, corner and modular single seats that give you the freedom to quite literally push boundaries. Suitable for homes, offices and public spaces, Mayze boasts contemporary design, quality and utmost comfort.

#### **Standard Features**

Traditional carcass construction Tensioned seat support Seat to seat linking Plastic glides