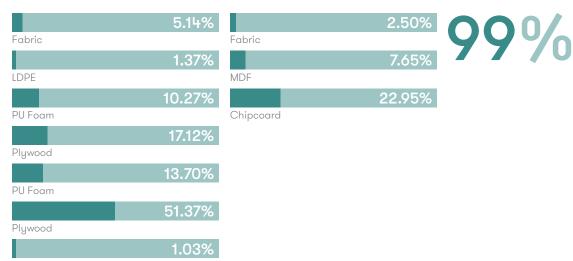

## **Environmental Performance**

#### **Material Content**

Components are constructed of the following

#### **Recycled Content**

Contains up to 33.10% of Recycled Material **Recyclability** The range is 99% recyclable

Steel