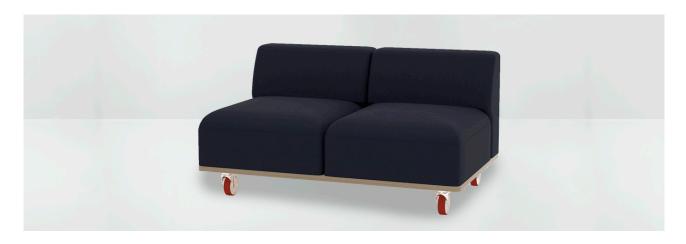

# Mayze Mobile

A design that doesn't dictate your creative direction. The Mayze seating collection has gone mobile, available as single, two and three seats on casters giving more freedom than ever before to quite literally push the boundaries. Engineered

Design by Allermuir

for commercial and public spaces that require flexibility, Mayze Motion boasts contemporary design, quality, and a contract sit.

#### **Standard Features**

Allermuir

Traditional carcass construction Tensioned seat support 1" Plywood base Metal Casters with wheel brake