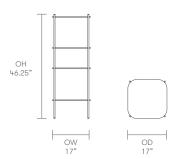

interesting architectural mini-landscapes.





## Design Mark Gabbertas

Mark Gabbertas is a furniture designer with a different perspective. After ten years in advertising, he trained and worked as a cabinet maker, before establishing the Gabbertas Studio in 2001. The intent is

to create character through simplicity via the rigorous pursuit of designs that have both an elegance and a lasting aesthetic... it is all too easy to shock, but much more difficult to please.

# Allermuir

#### **Standard Features**

Laminate faced MDF core surface Edge profile stained to match laminate top Wire frame finished in Black Powder Coat Plastic Glides

### **Optional Features**

Wire frame available in a selection of colors BS EN 14073-2&3:2004

#### **Performance Standards**

### **Dimensions**









### **Environmental Performance**

### **Material Content**

Components are constructed of the following

### **Recycled Content**

Contains up to 29% of Recycled Material

### Recyclability

The range is 99% recyclable







## **Finish Options**

Laminate faced MDF core surface available in Matte White or Black Wire frame available in Black or White Powder Coat

### Frame Finishes



### **Matte Laminates**