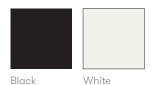

## **Finish Options**

Laminate faced MDF core surface available in Matte White or Black Wire frame available in Black or White Powder Coat

### Frame Finishes