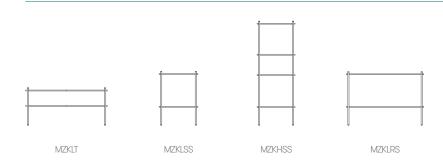

## Mozaik Storage

Design by Mark Gabbertas

Mozaik is an integrated modular soft seating and storage system that allows for infinite configurations and significant flexibility. The range is based on a simple geometric principle with stools, benches and storage in various heights allowing a limitless number of interesting architectural mini-landscapes.

### **Dimensions**