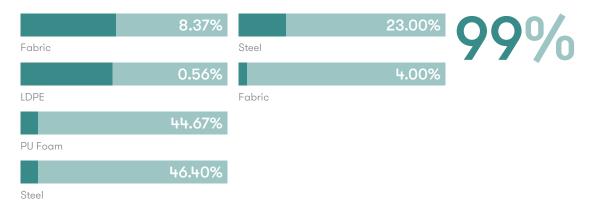

### **Material Content**

Components are constructed of the following

#### **Recycled Content**

Contains up to 27.00% of Recycled Material

### Recyclability

The range is 99% recyclable