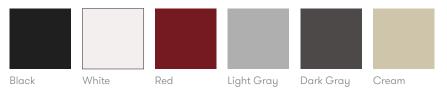

# **Finish Options**

Wire frames available in all Standard metal finishes.

Four star Polished Aluminum base with Chrome center column

Decorative railroad stitch detail to perimeter seam available in Black, White, Red, Light Gray, Dark Gray, and Cream. Open can be upholstered in a broad range of contract upholstery fabric and leathers from Allermuir standard collection

### **Thread Colors**