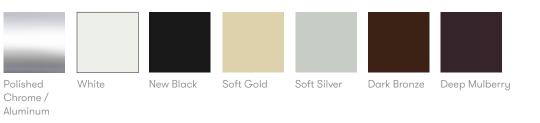

# **Finish Options**

Wire frames available in all Standard metal finishes.

Four star Polished Aluminum base with Chrome center column

Decorative railroad stitch detail to perimeter seam available in Black, White, Red, Light Gray, Dark Gray, and Cream. Open can be upholstered in a broad range of contract upholstery fabric and leathers from Allermuir standard collection

### **Metal Finishes**