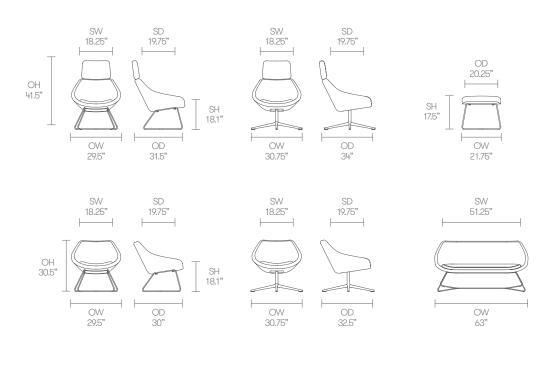

prestigious Royal College of Art. They set up their multi award winning design studio in 1997. Since then the studio has created stunning solutions for a variety of international clients from the aviation, workplace, urban design and healthcare sectors identifying and responding to shifting patterns of behaviour in contemporary life.

# Allermuir

### Open 2.0

#### **Standard Features**

(\* - Selected models only) Molded foam construction Fully upholstered Four star base with Steel swivel center column Wire frame Plastic glides Plastic glides with leveling adjustment

#### **Optional Features**

Two-tone upholstery Decorative railroad stitch detail to perimeter seam

#### **Performance Standards**

BS EN 13761:2002 ANSI/BIFMA X5.4:2005 SCS-EC10.2-2007 Indoor Air Quality

## Dimensions



## **Environmental Performance**

### **Material Content**

Components are constructed of the following

#### **Recycled Content**

Contains up to 27.00% of Recycled Material

### Recyclability

The range is 99% recyclable



# Allermuir

### Open 2.0

# **Finish Options**

Wire frames available in all Standard metal finishes.

Four star Polished Aluminum base with Chrome center column

Decorative railroad stitch detail to perimeter seam available in Black, White, Red, Light Gray, Dark Gray, and Cream. Open can be upholstered in a broad range of contract upholstery fabric and leathers from Allermuir standard collection

### **Metal Finishes**



### **Stitch Detail**



Railroad

### **Thread Colors**