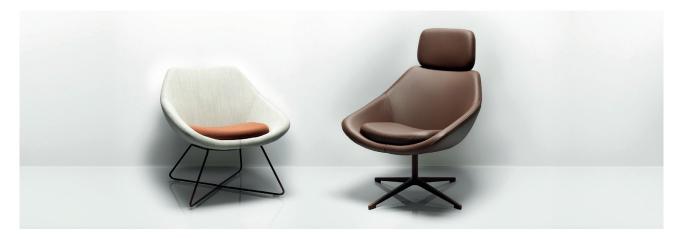

## Open 2.0

Open is an elegant and relatively compact contemporary range of soft seating, comprising of a lounge chair with or without a headrest, footstool and a large two seat sofa. The molded seat shells and cushions with bull nosed edge profile and tailored upholstery, provides great comfort, precise shape and visual slenderness.

### Open 2.0