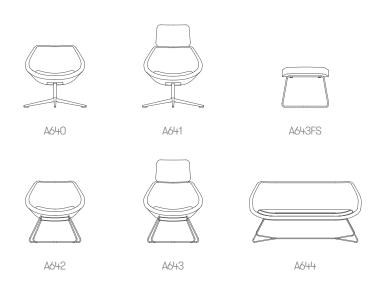

## Open 2.0

Open is an elegant and relatively compact contemporary range of soft seating, comprising of a lounge chair with or without a headrest, footstool and a large two seat sofa. The molded seat shells and cushions with bull nosed edge profile and tailored upholstery, provides great comfort, precise shape and visual slenderness.

#### **Standard Features**

(\* - Selected models only) Molded foam construction Fully upholstered Four star base with Steel swivel center column Wire frame Plastic glides Plastic glides with leveling adjustment