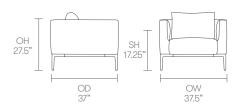

sing, he trained and worked as a cabinet maker, before establishing the Gabbertas Studio in 2001. The intent is

to create character through simplicity via the rigorous pursuit of designs that have both an elegance and a lasting aesthetic... it is all too easy to shock, but much more difficult to please. Allermuir

#### **Standard Features**

(\* - Selected models only)
Fully Upholstered
Feather webbed sprung
seat foam

Matte Laminate faced MDF core top \* .25" visible edge profile is stained to match the laminated top\*

Cast Aluminum legs and Aluminum perimeter frame

Curled feather filled cushion with fire retardant inner cover Plastic glides

### **Optional Features**

Two tone upholstery

#### **Performance Standards**

BS EN 16139:2013-Level 2 ANSI/BIFMA X5.4:2012

# **Dimensions**



















Allermuir

# **Finish Options**

Cast Aluminum frame available in Black (Textured) Powder Coat Laminate faced MDF top available in Matte Black or Tusk Gray Oran can be upholstered in a select range of fabrics and leathers from Allermuir's standard upholstery collection\* Note: Not available in vinyl and striped or patterned fabric

#### **Metal Frame Finishes**



Black (Textured) powder

#### **Matte Laminates**



Black Tusk Gray

### **Environmental Performance**

#### **Material Content**

Components are constructed of the following

#### **Recycled Content**

Contains up to 8.50% of Recycled Material

#### Recyclability

The range is 100% recyclable



Note: Color images are for reference only. Please verify with actual color sample.