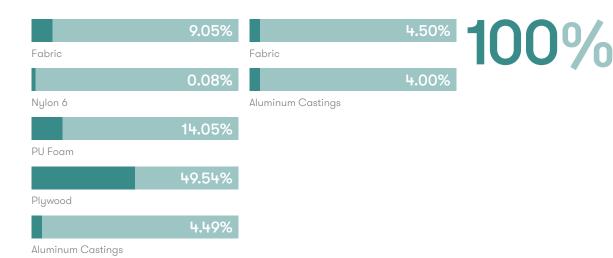

#### **Material Content**

Components are constructed of the following

#### **Recycled Content**

Contains up to 8.50% of Recycled Material