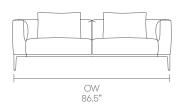

, he trained and worked as a cabinet maker, before establishing the Gabbertas Studio in 2001. The intent is

to create character through simplicity via the rigorous pursuit of designs that have both an elegance and a lasting aesthetic... it is all too easy to shock, but much more difficult to please. Allermuir

#### **Standard Features**

(\* - Selected models only)
Fully Upholstered
Feather webbed sprung
seat foam

Matte Laminate faced MDF core top \* .25" visible edge profile is stained to match the laminated top\*

Cast Aluminum legs and Aluminum perimeter frame

Curled feather filled cushion with fire retardant inner cover Plastic glides

### **Optional Features**

Two tone upholstery

#### **Performance Standards**

BS EN 16139:2013-Level 2 ANSI/BIFMA X5.4:2012

# **Dimensions**



















Allermuir

# **Finish Options**

Cast Aluminum frame available in Black (Textured) Powder Coat Laminate faced MDF top available in Matte Black or Tusk Gray Oran can be upholstered in a select range of fabrics and leathers from Allermuir's standard upholstery collection\* Note: Not available in vinyl and striped or patterned fabric

#### **Metal Frame Finishes**



Black (Textured) powder

#### **Matte Laminates**



Black Tusk Gray

### **Environmental Performance**

#### **Material Content**

Components are constructed of the following

#### **Recycled Content**

Contains up to 8.50% of Recycled Material

#### Recyclability

The range is 100% recyclable



Note: Color images are for reference only. Please verify with actual color sample.