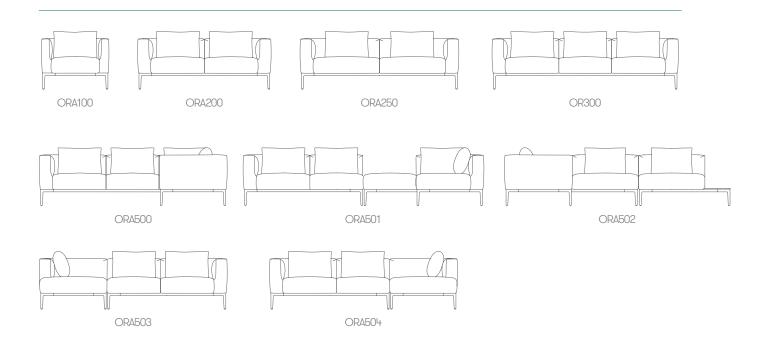

## Oran

Oran is a modular sofa system characterized by a soft appearance and feel with a precise and defined upholstery detail. Oran has the ease and relaxed appeal of a domestic design while being suitable for use in both workplace and

Design by Mark Gabbertas

hospitality spaces. The system allows the creation of an infinite number of configurations from a limited number of individual seat units. Oran low level occasional tables complement and complete the range.