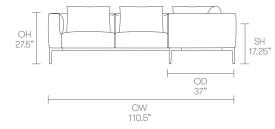

trained and worked as a cabinet maker, before establishing the Gabbertas Studio in 2001. The intent is

to create character through simplicity via the rigorous pursuit of designs that have both an elegance and a lasting aesthetic... it is all too easy to shock, but much more difficult to please. Allermuir

#### **Standard Features**

(\* - Selected models only)
Fully Upholstered
Feather webbed sprung
seat foam

Matte Laminate faced MDF core top \* .25" visible edge profile is stained to match the laminated top\*

Cast Aluminum legs and Aluminum perimeter frame

Curled feather filled cushion with fire retardant inner cover Plastic glides

### **Optional Features**

Two tone upholstery

#### **Performance Standards**

BS EN 16139:2013-Level 2 ANSI/BIFMA X5.4:2012

# **Dimensions**



















Allermuir

# **Finish Options**

Cast Aluminum frame available in Black (Textured) Powder Coat Laminate faced MDF top available in Matte Black or Tusk Gray Oran can be upholstered in a select range of fabrics and leathers from Allermuir's standard upholstery collection\* Note: Not available in vinyl and striped or patterned fabric

#### **Metal Frame Finishes**



Black (Textured) powder

#### **Matte Laminates**



Black Tusk Gray

### **Environmental Performance**

#### **Material Content**

Components are constructed of the following

#### **Recycled Content**

Contains up to 8.50% of Recycled Material

#### Recyclability

The range is 100% recyclable



Note: Color images are for reference only. Please verify with actual color sample.