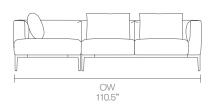

ed and worked as a cabinet maker, before establishing the Gabbertas Studio in 2001. The intent is

to create character through simplicity via the rigorous pursuit of designs that have both an elegance and a lasting aesthetic... it is all too easy to shock, but much more difficult to please. Allermuir

#### **Standard Features**

(\* - Selected models only)
Fully Upholstered
Feather webbed sprung
seat foam

Matte Laminate faced MDF core top \* .25" visible edge profile is stained to match the laminated top\*

Cast Aluminum legs and Aluminum perimeter frame

Curled feather filled cushion with fire retardant inner cover Plastic glides

### **Optional Features**

Two tone upholstery

#### **Performance Standards**

BS EN 16139:2013-Level 2 ANSI/BIFMA X5.4:2012

# **Dimensions**



















Allermuir

# **Finish Options**

Cast Aluminum frame available in Black (Textured) Powder Coat Laminate faced MDF top available in Matte Black or Tusk Gray Oran can be upholstered in a select range of fabrics and leathers from Allermuir's standard upholstery collection\* Note: Not available in vinyl and striped or patterned fabric

#### **Metal Frame Finishes**



Black (Textured) powder

#### **Matte Laminates**



Black Tusk Gray

### **Environmental Performance**

#### **Material Content**

Components are constructed of the following

#### **Recycled Content**

Contains up to 8.50% of Recycled Material

#### Recyclability

The range is 100% recyclable



Note: Color images are for reference only. Please verify with actual color sample.