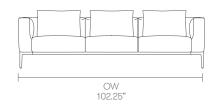

he trained and worked as a cabinet maker, before establishing the Gabbertas Studio in 2001. The intent is

to create character through simplicity via the rigorous pursuit of designs that have both an elegance and a lasting aesthetic... it is all too easy to shock, but much more difficult to please. Allermuir

#### **Standard Features**

(\* - Selected models only)
Fully Upholstered
Feather webbed sprung
seat foam

Matte Laminate faced MDF core top \* .25" visible edge profile is stained to match the laminated top\*

Cast Aluminum legs and Aluminum perimeter frame

Curled feather filled cushion with fire retardant inner cover Plastic glides

### **Optional Features**

Two tone upholstery

#### **Performance Standards**

BS EN 16139:2013-Level 2 ANSI/BIFMA X5.4:2012

# **Dimensions**



















Allermuir

# **Finish Options**

Cast Aluminum frame available in Black (Textured) Powder Coat Laminate faced MDF top available in Matte Black or Tusk Gray Oran can be upholstered in a select range of fabrics and leathers from Allermuir's standard upholstery collection\* Note: Not available in vinyl and striped or patterned fabric

#### **Metal Frame Finishes**



Black (Textured) powder

#### **Matte Laminates**



Black Tusk Gray

### **Environmental Performance**

#### **Material Content**

Components are constructed of the following

#### **Recycled Content**

Contains up to 8.50% of Recycled Material

#### Recyclability

The range is 100% recyclable



Note: Color images are for reference only. Please verify with actual color sample.