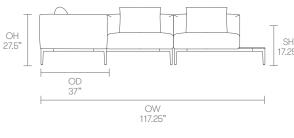

ined and worked as a cabinet maker, before establishing the Gabbertas Studio in 2001. The intent is

to create character through simplicity via the rigorous pursuit of designs that have both an elegance and a lasting aesthetic... it is all too easy to shock, but much more difficult to please. Allermuir

#### **Standard Features**

(\* - Selected models only)
Fully Upholstered
Feather webbed sprung
seat foam

Matte Laminate faced MDF core top \* .25" visible edge profile is stained to match the laminated top\*

Cast Aluminum legs and Aluminum perimeter frame

Curled feather filled cushion with fire retardant inner cover Plastic glides

### **Optional Features**

Two tone upholstery

#### **Performance Standards**

BS EN 16139:2013-Level 2 ANSI/BIFMA X5.4:2012

# **Dimensions**



















Allermuir

# **Finish Options**

Cast Aluminum frame available in Black (Textured) Powder Coat Laminate faced MDF top available in Matte Black or Tusk Gray Oran can be upholstered in a select range of fabrics and leathers from Allermuir's standard upholstery collection\* Note: Not available in vinyl and striped or patterned fabric

#### **Metal Frame Finishes**



Black (Textured) powder

#### **Matte Laminates**



Black Tusk Gray

### **Environmental Performance**

#### **Material Content**

Components are constructed of the following

#### **Recycled Content**

Contains up to 8.50% of Recycled Material

#### Recyclability

The range is 100% recyclable



Note: Color images are for reference only. Please verify with actual color sample.