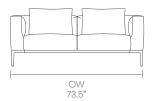

ng, he trained and worked as a cabinet maker, before establishing the Gabbertas Studio in 2001. The intent is

to create character through simplicity via the rigorous pursuit of designs that have both an elegance and a lasting aesthetic... it is all too easy to shock, but much more difficult to please. Allermuir

#### **Standard Features**

(\* - Selected models only)
Fully Upholstered
Feather webbed sprung
seat foam

Matte Laminate faced MDF core top \* .25" visible edge profile is stained to match the laminated top\*

Cast Aluminum legs and Aluminum perimeter frame

Curled feather filled cushion with fire retardant inner cover Plastic glides

### **Optional Features**

Two tone upholstery

#### **Performance Standards**

BS EN 16139:2013-Level 2 ANSI/BIFMA X5.4:2012

# **Dimensions**



















Allermuir

# **Finish Options**

Cast Aluminum frame available in Black (Textured) Powder Coat Laminate faced MDF top available in Matte Black or Tusk Gray Oran can be upholstered in a select range of fabrics and leathers from Allermuir's standard upholstery collection\* Note: Not available in vinyl and striped or patterned fabric

#### **Metal Frame Finishes**



Black (Textured) powder

#### **Matte Laminates**



Black Tusk Gray

### **Environmental Performance**

#### **Material Content**

Components are constructed of the following

#### **Recycled Content**

Contains up to 8.50% of Recycled Material

#### Recyclability

The range is 100% recyclable



Note: Color images are for reference only. Please verify with actual color sample.