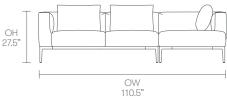

and worked as a cabinet maker, before establishing the Gabbertas Studio in 2001. The intent is

to create character through simplicity via the rigorous pursuit of designs that have both an elegance and a lasting aesthetic... it is all too easy to shock, but much more difficult to please. Allermuir

#### **Standard Features**

(\* - Selected models only)
Fully Upholstered
Feather webbed sprung
seat foam

Matte Laminate faced MDF core top \* .25" visible edge profile is stained to match the laminated top\*

Cast Aluminum legs and Aluminum perimeter frame

Curled feather filled cushion with fire retardant inner cover Plastic glides

### **Optional Features**

Two tone upholstery

#### **Performance Standards**

BS EN 16139:2013-Level 2 ANSI/BIFMA X5.4:2012

# **Dimensions**



















Allermuir

# **Finish Options**

Cast Aluminum frame available in Black (Textured) Powder Coat Laminate faced MDF top available in Matte Black or Tusk Gray Oran can be upholstered in a select range of fabrics and leathers from Allermuir's standard upholstery collection\* Note: Not available in vinyl and striped or patterned fabric

#### **Metal Frame Finishes**



Black (Textured) powder

#### **Matte Laminates**



Black Tusk Gray

### **Environmental Performance**

#### **Material Content**

Components are constructed of the following

#### **Recycled Content**

Contains up to 8.50% of Recycled Material

#### Recyclability

The range is 100% recyclable



Note: Color images are for reference only. Please verify with actual color sample.