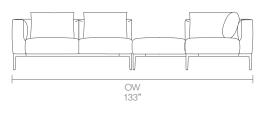

rained and worked as a cabinet maker, before establishing the Gabbertas Studio in 2001. The intent is

to create character through simplicity via the rigorous pursuit of designs that have both an elegance and a lasting aesthetic... it is all too easy to shock, but much more difficult to please. Allermuir

#### **Standard Features**

(\* - Selected models only)
Fully Upholstered
Feather webbed sprung
seat foam

Matte Laminate faced MDF core top \* .25" visible edge profile is stained to match the laminated top\*

Cast Aluminum legs and Aluminum perimeter frame

Curled feather filled cushion with fire retardant inner cover Plastic glides

### **Optional Features**

Two tone upholstery

#### **Performance Standards**

BS EN 16139:2013-Level 2 ANSI/BIFMA X5.4:2012

# **Dimensions**



















Allermuir

# **Finish Options**

Cast Aluminum frame available in Black (Textured) Powder Coat Laminate faced MDF top available in Matte Black or Tusk Gray Oran can be upholstered in a select range of fabrics and leathers from Allermuir's standard upholstery collection\* Note: Not available in vinyl and striped or patterned fabric

#### **Metal Frame Finishes**



Black (Textured) powder

#### **Matte Laminates**



Black Tusk Gray

### **Environmental Performance**

#### **Material Content**

Components are constructed of the following

#### **Recycled Content**

Contains up to 8.50% of Recycled Material

#### Recyclability

The range is 100% recyclable



Note: Color images are for reference only. Please verify with actual color sample.