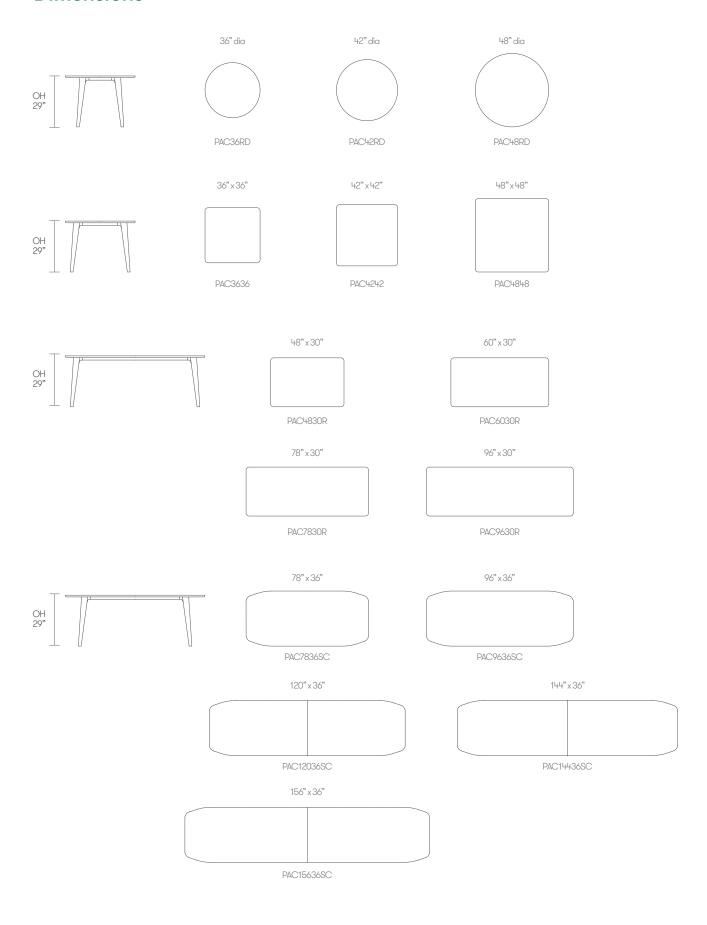

haped tables are available in a variety of finish options. The tables' elliptical solid ash legs can be left clear, stained or color washed, complemented by a range of accent colors including Coral, Peacock Blue, Basalt, Sage, Pebble, Stone or White Powder Coat available to use on the aluminum frame. The option of a sliding bag hook is a stylish yet functional addition.





# Design Allermuir

Our team of talented in house designers is responsible for creating elegant, innovative furniture designs that not only look beautiful, but minimize the impact on the world around us.

Constantly exploring new product trends and keeping up to date with the latest innovations in technology and materials, our design team creates world class designs of the highest quality. Allermuir

# **Dimensions**



Allermuir **Pache** 

### **Standard Features**

(\* - Selected models only) Traditional carcass construction Fully upholstered Webbed seat support\* Hardwood ply rocking skis\*

### **Optional Features**

Two-tone upholstery

## **Edge References**



Edge Detail # 46 1" MDF core, specified melamine face and counterbalance. The edge is clear finish as standard.

Allermuir **Pache** 

# **Finish Options**

1" Laminate faced MDF core top with a clear edge profile (standard)

1" Laminate faced plywood core top with finish exposed edge detail (standard)

Table edge profile can be stained in Solid Black, Espresso and Solid White (optional)

Solid ash legs with a clear finish (standard) or Black color wash (optional)

Aluminum framework finished in Black (standard) or Coral, Peacock Blue, Bas