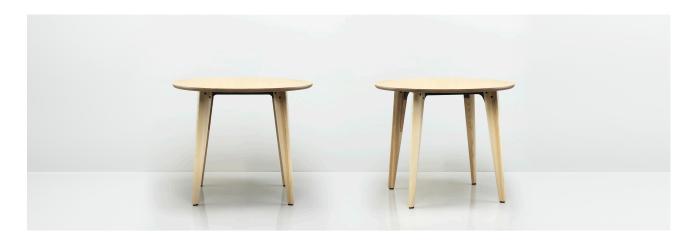

Allermuir Product Range

Pache Design by Allermuir

Pache is a beautiful family of café tables. Round, square and soft chamfered rectangular shaped tables are available in a variety of finish options. The tables' elliptical solid ash legs can be left clear, stained or color washed, complemented by a range of accent colors including Coral, Peacock Blue, Basalt, Sage, Pebble, Stone or White Powder Coat available to use on the aluminum frame. The option of a sliding bag hook is a stylish yet functional addition.