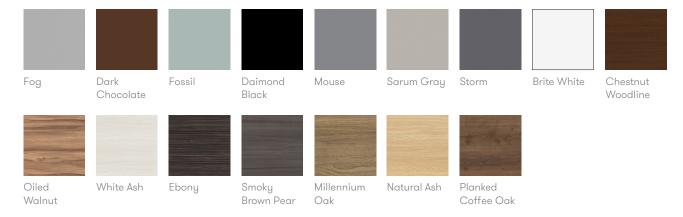

# **Finish Options**

1" Laminate faced MDF core top with a clear edge profile (standard)

1" Laminate faced plywood core top with finish exposed edge detail (standard)

Table edge profile can be stained in Solid Black, Espresso and Solid White (optional)