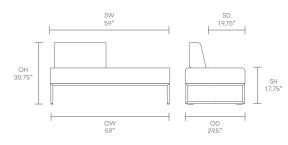

, but minimise the impact on the world around us. Constantly exploring new product trends and keeping up to date with the latest innovations in technology and materials, our design team creates world class designs of the highest quality.

#### Pause

#### **Standard Features**

(\* - Selected models only) Traditional carcass seat construction\* Molded foam back construction\* Tubular steel frame\* Plastic glides with leveling adjustment\* 2.25" hard wheel casters\*

#### **Optional Features**

Seat to seat linking\* Two-tone upholstery Glides\* Soft wheel casters Soft wheel break unloaded casters\* Counter height stool option, seat height 24.5" (add CH to product code)\*

#### **Performance Standards**

ANSI/BIFMA X5.4:2005 SCS-EC10.2-2007 Indoor Air Quality

### Dimensions



















## Dimensions



### **Environmental Performance**

#### **Material Content**

Components are constructed of the following

#### **Recycled Content**

Contains up to 32.50% of Recycled Material

#### Recyclability

The range is 100% recyclable



Environmental information for this range has been based on PSM202. For more detail please refer to individual EPA sheets

## **Finish Options**

Tubular steel frames are available in Polished Chrome Pause can be upholstered in a broad range of contract upholstery fabrics, vinyls and leathers from Allermuir standard collection

#### **Standard Metal Finishes**



Polished Chrome Silver M04 powder coat Pause