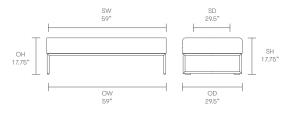

beautiful, but minimise the impact on the world around us. Constantly exploring new product trends and keeping up to date with the latest innovations in technology and materials, our design team creates world class designs of the highest quality.

#### Pause

#### **Standard Features**

(\* - Selected models only) Traditional carcass seat construction\* Molded foam back construction\* Tubular steel frame\* Plastic glides with leveling adjustment\* 2.25" hard wheel casters\*

#### **Optional Features**

Seat to seat linking\* Two-tone upholstery Glides\* Soft wheel casters Soft wheel break unloaded casters\* Counter height stool option, seat height 24.5" (add CH to product code)\*

#### **Performance Standards**

ANSI/BIFMA X5.4:2005 SCS-EC10.2-2007 Indoor Air Quality

### Dimensions



















## Dimensions



### **Environmental Performance**

#### **Material Content**

Components are constructed of the following

#### **Recycled Content**

Contains up to 32.50% of Recycled Material

#### Recyclability

The range is 100% recyclable



Environmental information for this range has been based on PSM202. For more detail please refer to individual EPA sheets

## **Finish Options**

Tubular steel frames are available in Polished Chrome Pause can be upholstered in a broad range of contract upholstery fabrics, vinyls and leathers from Allermuir standard collection

#### **Standard Metal Finishes**



Polished Chrome Silver M04 powder coat Pause