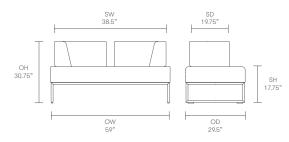

utiful, but minimise the impact on the world around us. Constantly exploring new product trends and keeping up to date with the latest innovations in technology and materials, our design team creates world class designs of the highest quality.

#### Pause

#### **Standard Features**

(\* - Selected models only) Traditional carcass seat construction\* Molded foam back construction\* Tubular steel frame\* Plastic glides with leveling adjustment\* 2.25" hard wheel casters\*

#### **Optional Features**

Seat to seat linking\* Two-tone upholstery Glides\* Soft wheel casters Soft wheel break unloaded casters\* Counter height stool option, seat height 24.5" (add CH to product code)\*

#### **Performance Standards**

ANSI/BIFMA X5.4:2005 SCS-EC10.2-2007 Indoor Air Quality

### Dimensions



















## Dimensions



### **Environmental Performance**

#### **Material Content**

Components are constructed of the following

#### **Recycled Content**

Contains up to 32.50% of Recycled Material

#### Recyclability

The range is 100% recyclable



Environmental information for this range has been based on PSM202. For more detail please refer to individual EPA sheets

## **Finish Options**

Tubular steel frames are available in Polished Chrome Pause can be upholstered in a broad range of contract upholstery fabrics, vinyls and leathers from Allermuir standard collection

#### **Standard Metal Finishes**



Polished Chrome Silver M04 powder coat Pause