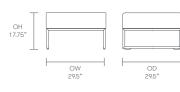

look beautiful, but minimise the impact on the world around us. Constantly exploring new product trends and keeping up to date with the latest innovations in technology and materials, our design team creates world class designs of the highest quality.

#### Pause

#### **Standard Features**

(\* - Selected models only) Traditional carcass seat construction\* Molded foam back construction\* Tubular steel frame\* Plastic glides with leveling adjustment\* 2.25" hard wheel casters\*

#### **Optional Features**

Seat to seat linking\* Two-tone upholstery Glides\* Soft wheel casters Soft wheel break unloaded casters\* Counter height stool option, seat height 24.5" (add CH to product code)\*

#### **Performance Standards**

ANSI/BIFMA X5.4:2005 SCS-EC10.2-2007 Indoor Air Quality

### Dimensions



















## Dimensions



### **Environmental Performance**

#### **Material Content**

Components are constructed of the following

#### **Recycled Content**

Contains up to 32.50% of Recycled Material

#### Recyclability

The range is 100% recyclable



Environmental information for this range has been based on PSM202. For more detail please refer to individual EPA sheets

## **Finish Options**

Tubular steel frames are available in Polished Chrome Pause can be upholstered in a broad range of contract upholstery fabrics, vinyls and leathers from Allermuir standard collection

#### **Standard Metal Finishes**



Polished Chrome Silver M04 powder coat Pause