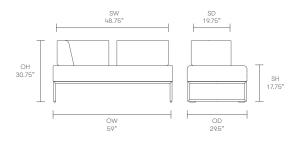

but minimise the impact on the world around us. Constantly exploring new product trends and keeping up to date with the latest innovations in technology and materials, our design team creates world class designs of the highest quality.

#### Pause

#### **Standard Features**

(\* - Selected models only) Traditional carcass seat construction\* Molded foam back construction\* Tubular steel frame\* Plastic glides with leveling adjustment\* 2.25" hard wheel casters\*

#### **Optional Features**

Seat to seat linking\* Two-tone upholstery Glides\* Soft wheel casters Soft wheel break unloaded casters\* Counter height stool option, seat height 24.5" (add CH to product code)\*

#### **Performance Standards**

ANSI/BIFMA X5.4:2005 SCS-EC10.2-2007 Indoor Air Quality

### Dimensions



















## Dimensions



### **Environmental Performance**

#### **Material Content**

Components are constructed of the following

#### **Recycled Content**

Contains up to 32.50% of Recycled Material

#### Recyclability

The range is 100% recyclable



Environmental information for this range has been based on PSM202. For more detail please refer to individual EPA sheets

## **Finish Options**

Tubular steel frames are available in Polished Chrome Pause can be upholstered in a broad range of contract upholstery fabrics, vinyls and leathers from Allermuir standard collection

#### **Standard Metal Finishes**



Polished Chrome Silver M04 powder coat Pause