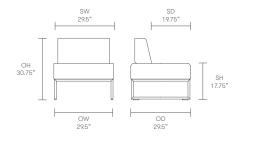

ok beautiful, but minimise the impact on the world around us. Constantly exploring new product trends and keeping up to date with the latest innovations in technology and materials, our design team creates world class designs of the highest quality.

#### Pause

#### **Standard Features**

(\* - Selected models only) Traditional carcass seat construction\* Molded foam back construction\* Tubular steel frame\* Plastic glides with leveling adjustment\* 2.25" hard wheel casters\*

#### **Optional Features**

Seat to seat linking\* Two-tone upholstery Glides\* Soft wheel casters Soft wheel break unloaded casters\* Counter height stool option, seat height 24.5" (add CH to product code)\*

#### **Performance Standards**

ANSI/BIFMA X5.4:2005 SCS-EC10.2-2007 Indoor Air Quality

### Dimensions



















## Dimensions



### **Environmental Performance**

#### **Material Content**

Components are constructed of the following

#### **Recycled Content**

Contains up to 32.50% of Recycled Material

#### Recyclability

The range is 100% recyclable



Environmental information for this range has been based on PSM202. For more detail please refer to individual EPA sheets

## **Finish Options**

Tubular steel frames are available in Polished Chrome Pause can be upholstered in a broad range of contract upholstery fabrics, vinyls and leathers from Allermuir standard collection

#### **Standard Metal Finishes**



Polished Chrome Silver M04 powder coat Pause