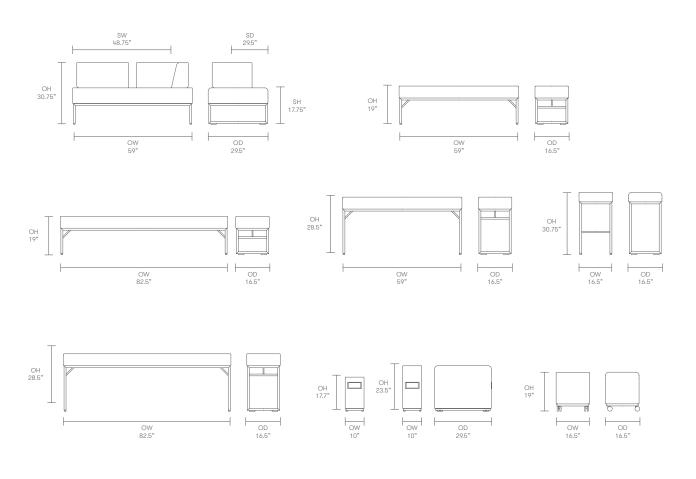

impact on the world around us. Constantly exploring new product trends and keeping up to date with the latest innovations in technology and materials, our design team creates world class designs of the highest quality.

#### Pause

#### **Standard Features**

(\* - Selected models only) Traditional carcass seat construction\* Molded foam back construction\* Tubular steel frame\* Plastic glides with leveling adjustment\* 2.25" hard wheel casters\*

#### **Optional Features**

Seat to seat linking\* Two-tone upholstery Glides\* Soft wheel casters Soft wheel break unloaded casters\* Counter height stool option, seat height 24.5" (add CH to product code)\*

#### **Performance Standards**

ANSI/BIFMA X5.4:2005 SCS-EC10.2-2007 Indoor Air Quality

### Dimensions



















## Dimensions



### **Environmental Performance**

#### **Material Content**

Components are constructed of the following

#### **Recycled Content**

Contains up to 32.50% of Recycled Material

#### Recyclability

The range is 100% recyclable



Environmental information for this range has been based on PSM202. For more detail please refer to individual EPA sheets

## **Finish Options**

Tubular steel frames are available in Polished Chrome Pause can be upholstered in a broad range of contract upholstery fabrics, vinyls and leathers from Allermuir standard collection

#### **Standard Metal Finishes**



Polished Chrome Silver M04 powder coat Pause