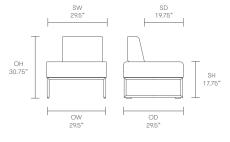

iful, but minimise the impact on the world around us. Constantly exploring new product trends and keeping up to date with the latest innovations in technology and materials, our design team creates world class designs of the highest quality.

#### Pause

#### **Standard Features**

(\* - Selected models only) Traditional carcass seat construction\* Molded foam back construction\* Tubular steel frame\* Plastic glides with leveling adjustment\* 2.25" hard wheel casters\*

#### **Optional Features**

Seat to seat linking\* Two-tone upholstery Glides\* Soft wheel casters Soft wheel break unloaded casters\* Counter height stool option, seat height 24.5" (add CH to product code)\*

#### **Performance Standards**

ANSI/BIFMA X5.4:2005 SCS-EC10.2-2007 Indoor Air Quality

### Dimensions



















## Dimensions



### **Environmental Performance**

#### **Material Content**

Components are constructed of the following

#### **Recycled Content**

Contains up to 32.50% of Recycled Material

#### Recyclability

The range is 100% recyclable



Environmental information for this range has been based on PSM202. For more detail please refer to individual EPA sheets

## **Finish Options**

Tubular steel frames are available in Polished Chrome Pause can be upholstered in a broad range of contract upholstery fabrics, vinyls and leathers from Allermuir standard collection

#### **Standard Metal Finishes**



Polished Chrome Silver M04 powder coat Pause