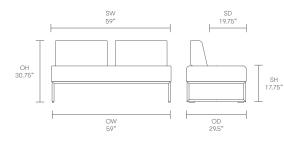

eautiful, but minimise the impact on the world around us. Constantly exploring new product trends and keeping up to date with the latest innovations in technology and materials, our design team creates world class designs of the highest quality.

#### Pause

#### **Standard Features**

(\* - Selected models only) Traditional carcass seat construction\* Molded foam back construction\* Tubular steel frame\* Plastic glides with leveling adjustment\* 2.25" hard wheel casters\*

#### **Optional Features**

Seat to seat linking\* Two-tone upholstery Glides\* Soft wheel casters Soft wheel break unloaded casters\* Counter height stool option, seat height 24.5" (add CH to product code)\*

#### **Performance Standards**

ANSI/BIFMA X5.4:2005 SCS-EC10.2-2007 Indoor Air Quality

### Dimensions



















## Dimensions



### **Environmental Performance**

#### **Material Content**

Components are constructed of the following

#### **Recycled Content**

Contains up to 32.50% of Recycled Material

#### Recyclability

The range is 100% recyclable



Environmental information for this range has been based on PSM202. For more detail please refer to individual EPA sheets

## **Finish Options**

Tubular steel frames are available in Polished Chrome Pause can be upholstered in a broad range of contract upholstery fabrics, vinyls and leathers from Allermuir standard collection

#### **Standard Metal Finishes**



Polished Chrome Silver M04 powder coat Pause