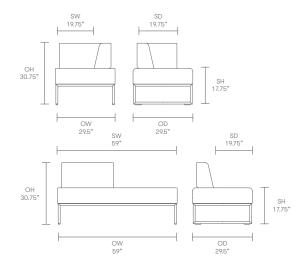

ul, but minimise the impact on the world around us. Constantly exploring new product trends and keeping up to date with the latest innovations in technology and materials, our design team creates world class designs of the highest quality.

#### Pause

#### **Standard Features**

(\* - Selected models only) Traditional carcass seat construction\* Molded foam back construction\* Tubular steel frame\* Plastic glides with leveling adjustment\* 2.25" hard wheel casters\*

#### **Optional Features**

Seat to seat linking\* Two-tone upholstery Glides\* Soft wheel casters Soft wheel break unloaded casters\* Counter height stool option, seat height 24.5" (add CH to product code)\*

#### **Performance Standards**

ANSI/BIFMA X5.4:2005 SCS-EC10.2-2007 Indoor Air Quality

### Dimensions



















## Dimensions



### **Environmental Performance**

#### **Material Content**

Components are constructed of the following

#### **Recycled Content**

Contains up to 32.50% of Recycled Material

#### Recyclability

The range is 100% recyclable



Environmental information for this range has been based on PSM202. For more detail please refer to individual EPA sheets

## **Finish Options**

Tubular steel frames are available in Polished Chrome Pause can be upholstered in a broad range of contract upholstery fabrics, vinyls and leathers from Allermuir standard collection

#### **Standard Metal Finishes**



Polished Chrome Silver M04 powder coat Pause