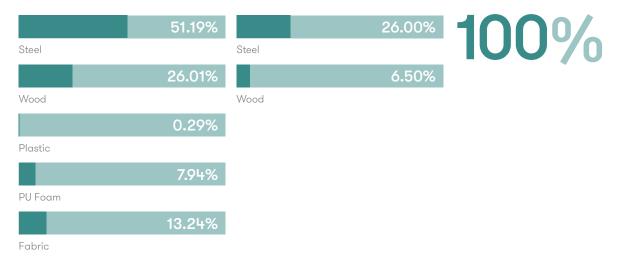

#### **Material Content**

Components are constructed of the following

#### **Recycled Content**

Contains up to 32.50% of Recycled Material

#### Recyclability

The range is 100% recyclable

Environmental information for this range has been based on PSM202. For more detail please refer to individual EPA sheets