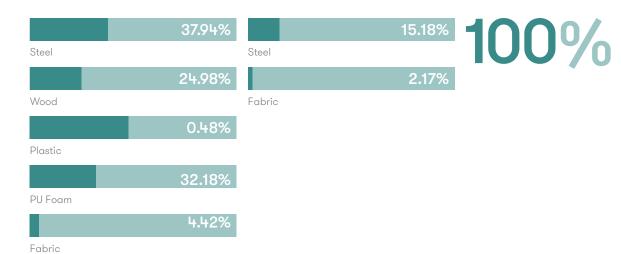

### **Material Content**

Components are constructed of the following

### **Recycled Content**

Contains up to 17.35% of Recycled Material