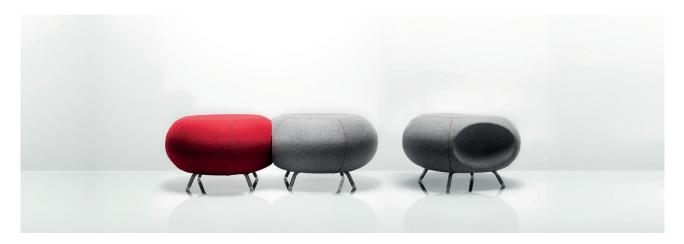

Allermuir **Product Range** 

**Pebble** Design by Allermuir

Pebble is a superb seating option for informal meeting spaces or corporate breakout areas. This comfortable design allows creativity with color and shape as they can be nested together to create infinite combinations.